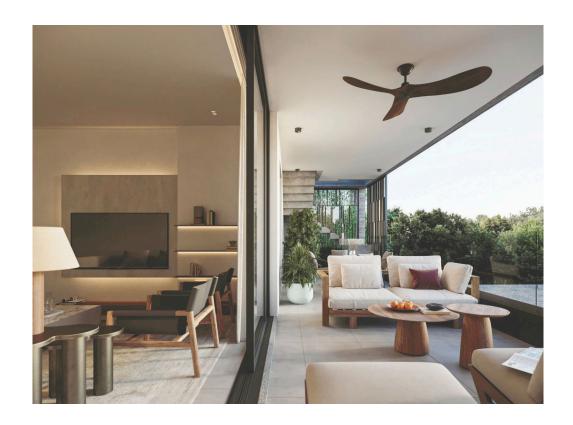

### Description

A collection of 14 contemporary one-, two- and three-bedroom apartments perfectly designed for modern city living. Located in a prime location, with easy access to the highways to other cities, the Metropolis Mall, and entertainment, the project is the perfect place to call home for those seeking the ultimate in quality and convenience. All the apartments have ample, comfortable interior spaces and spacious balconies. European ceramic tiles in bathrooms and living areas, high-end kitchen cabinets and wardrobes are part of the extensive list of features the development offers.

#### **DEVELOPMENT HIGHLIGHTS**

- -Large reception area (25m2) with marble finishing
- -High-quality European ceramic flooring
- -Thermal aluminum window frames with double glazing
- -High-quality European ceramic tiles in bathrooms
- -Security entrance doors and intercom system
- -High-standard sanitary ware from top European brands
- -High-standard kitchen cabinets and wardrobes
- -Choice of upgrades offered to the buyers
- -Common areas to benefit from photovoltaic system

## **Features**

Balcony En suite Bathroom