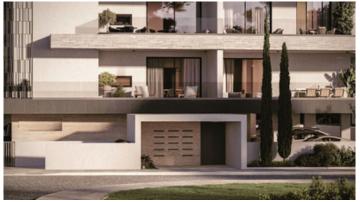

# Two bedroom apartment

**Q** Larnaca, Aradippou

#1017

**Price** €189,000 +VAT **Type** Apartment

Bedrooms 2 Bathrooms 2

**Covered** 82.5 m<sup>2</sup> **Covered veranda** 23 m<sup>2</sup>

**Year of Construction** 2024 **Status** Under construction

### Description

A collection of 14 contemporary one-, two- and three-bedroom apartments perfectly designed for modern city living. Located in a prime location, with easy access to the highways to other cities, the Metropolis Mall, and entertainment, the project is the perfect place to call home for those seeking the ultimate in quality and convenience. All the apartments have ample, comfortable interior spaces and spacious balconies. European ceramic tiles in bathrooms and living areas, high-end kitchen cabinets and wardrobes are part of the extensive list of features the development offers.