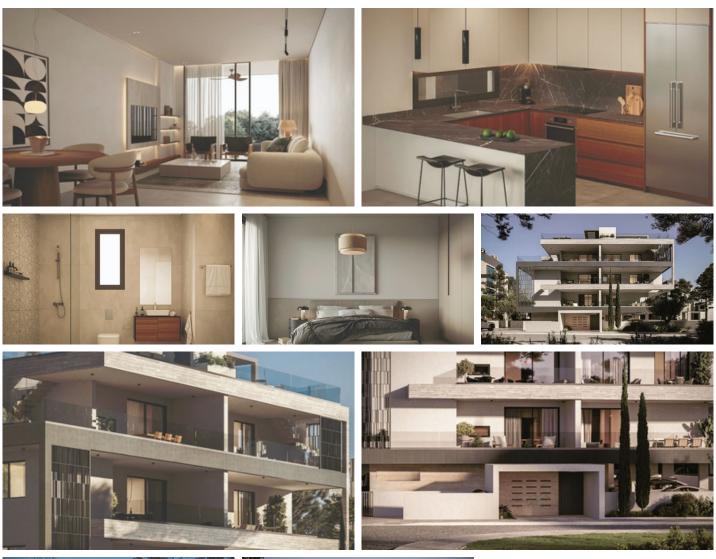

#### Description

A collection of 14 contemporary one-, two- and three-bedroom apartments perfectly designed for modern city living. Located in a prime location, with easy access to the highways to other cities, the Metropolis Mall, and entertainment, the project is the perfect place to call home for those seeking the ultimate in quality and convenience. All the apartments have ample, comfortable interior spaces and spacious balconies. European ceramic tiles in bathrooms and living areas, high-end kitchen cabinets and wardrobes are part of the extensive list of features the development offers.

#### DEVELOPMENT HIGHLIGHTS

-Large reception area (25m2) with marble finishing

- -High-quality European ceramic flooring
- -Thermal aluminum window frames with double glazing
- -High-quality European ceramic tiles in bathrooms
- -Security entrance doors and intercom system
- -High-standard sanitary ware from top European brands
- -High-standard kitchen cabinets and wardrobes
- -Choice of upgrades offered to the buyers
- -Common areas to benefit from photovoltaic system