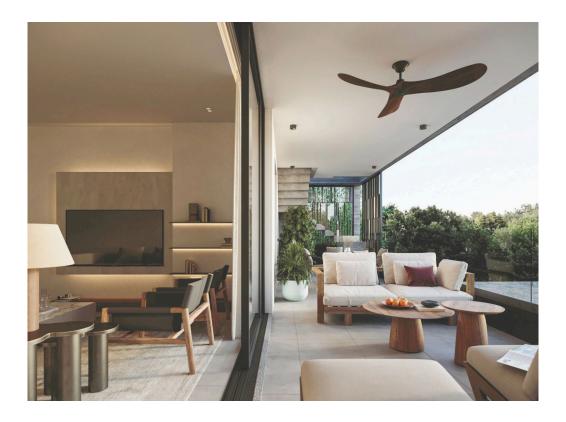

#### Description

A collection of 14 contemporary one-, two- and three-bedroom apartments perfectly designed for modern city living. Located in a prime location, with easy access to the highways to other cities, the Metropolis Mall, and entertainment, the project is the perfect place to call home for those seeking the ultimate in quality and convenience. All the apartments have ample, comfortable interior spaces and spacious balconies. European ceramic tiles in bathrooms and living areas, high-end kitchen cabinets and wardrobes are part of the extensive list of features the development offers.

#### DEVELOPMENT HIGHLIGHTS

-Large reception area (25m2) with marble finishing

- -High-quality European ceramic flooring
- -Thermal aluminum window frames with double glazing
- -High-quality European ceramic tiles in bathrooms
- -Security entrance doors and intercom system
- -High-standard sanitary ware from top European brands
- -High-standard kitchen cabinets and wardrobes
- -Choice of upgrades offered to the buyers
- -Common areas to benefit from photovoltaic system

### Features

Balcony