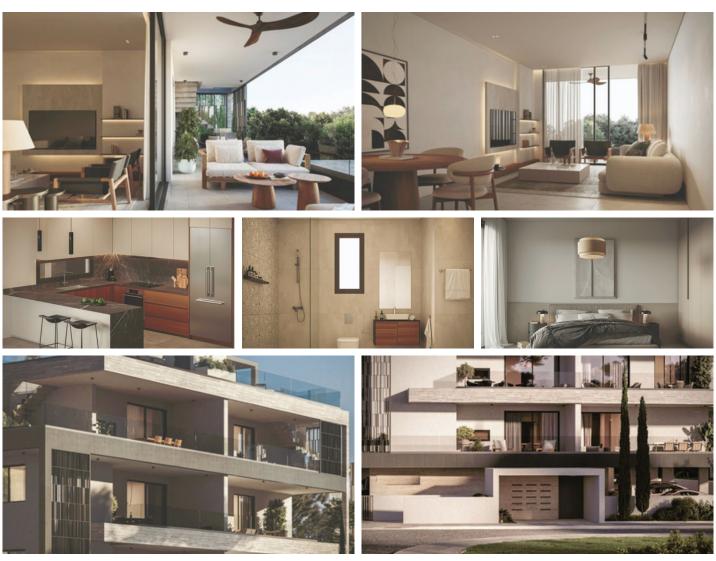

### Description

A collection of 14 contemporary one-, two- and three-bedroom apartments perfectly designed for modern city living. Located in a prime location, with easy access to the highways to other cities, the Metropolis Mall, and entertainment, the project is the perfect place to call home for those seeking the ultimate in quality and convenience. All the apartments have ample, comfortable interior spaces and spacious balconies. European ceramic tiles in bathrooms and living areas, high-end kitchen cabinets and wardrobes are part of the extensive list of features the development offers.

#### DEVELOPMENT HIGHLIGHTS

-Large reception area (25m2) with marble finishing

- -High-quality European ceramic flooring
- -Thermal aluminum window frames with double glazing
- -High-quality European ceramic tiles in bathrooms
- -Security entrance doors and intercom system
- -High-standard sanitary ware from top European brands
- -High-standard kitchen cabinets and wardrobes
- -Choice of upgrades offered to the buyers
- -Common areas to benefit from photovoltaic system

#### Features

Balcony

En suite Bathroom