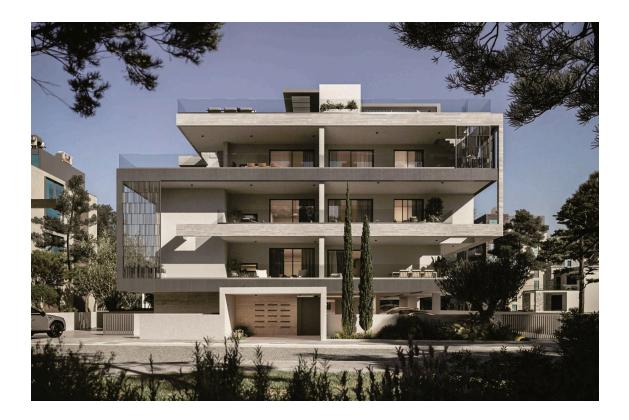

# Two bedroom apartment

**Q** Larnaca, Aradippou

| Price                    | €209,000 +VAT      | Туре            | Apartment          |
|--------------------------|--------------------|-----------------|--------------------|
| Bedrooms                 | 2                  | Bathrooms       | 2                  |
| Covered                  | 82 m <sup>2</sup>  | Covered veranda | 23 m <sup>2</sup>  |
| Year of Construction     | 2024               | Status          | Under construction |
| Energy efficiency rating | А                  | Floor           | 2/3                |
| Area                     | Larnaca, Aradippou |                 |                    |

### Description

A collection of 14 contemporary one-, two- and three-bedroom apartments perfectly designed for modern city living. Located in a prime location, with easy access to the highways to other cities, the Metropolis Mall, and entertainment, the project is the perfect place to call home for those seeking the ultimate in quality and convenience. All the apartments have ample, comfortable interior spaces and spacious balconies. European ceramic tiles in bathrooms and living areas, high-end kitchen cabinets and wardrobes are part of the extensive list of features the development offers.

#### DEVELOPMENT HIGHLIGHTS

-Large reception area (25m2) with marble finishing

- -High-quality European ceramic flooring
- -Thermal aluminum window frames with double glazing
- -High-quality European ceramic tiles in bathrooms
- -Security entrance doors and intercom system
- -High-standard sanitary ware from top European brands
- -High-standard kitchen cabinets and wardrobes
- -Choice of upgrades offered to the buyers
- -Common areas to benefit from photovoltaic system