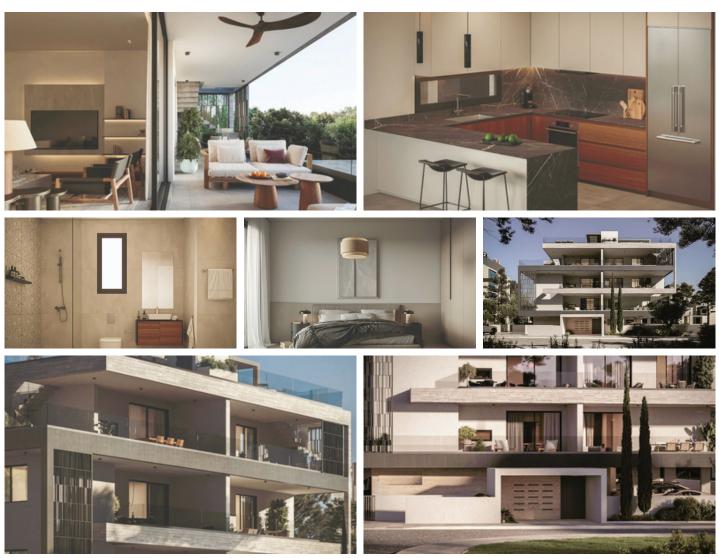

### Description

A collection of 14 contemporary one-, two- and three-bedroom apartments perfectly designed for modern city living. Located in a prime location, with easy access to the highways to other cities, the Metropolis Mall, and entertainment, the project is the perfect place to call home for those seeking the ultimate in quality and convenience. All the apartments have ample, comfortable interior spaces and spacious balconies. European ceramic tiles in bathrooms and living areas, high-end kitchen cabinets and wardrobes are part of the extensive list of features the development offers.

#### DEVELOPMENT HIGHLIGHTS

-Large reception area (25m2) with marble finishing

- -High-quality European ceramic flooring
- -Thermal aluminum window frames with double glazing
- -High-quality European ceramic tiles in bathrooms
- -Security entrance doors and intercom system
- -High-standard sanitary ware from top European brands
- -High-standard kitchen cabinets and wardrobes
- -Choice of upgrades offered to the buyers
- -Common areas to benefit from photovoltaic system