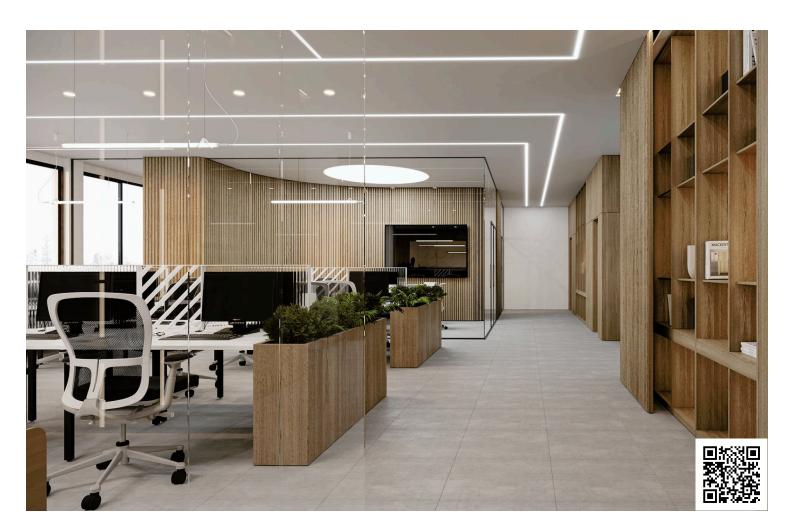

## **Description**

Located in one of the most central arteries of Limassol's Road system and in the heart of the city, this project offers more than 4,000sqm of offices and shops.

Taking advantage of its location and all of the amenities around it, this commercial building will definitely offer its tenants unlimited visibility and exposure while in a brand new, fully renovated modern space, just 300m from the sea.

#### Specifications:

- -Ceramic Tile raised floor
- -Structured cabling
- -Vertical Aluminum Beams
- -Option for partitions according to company's needs
- -Designated parking spots
- -Shared 8th floor roof garden with amazing views