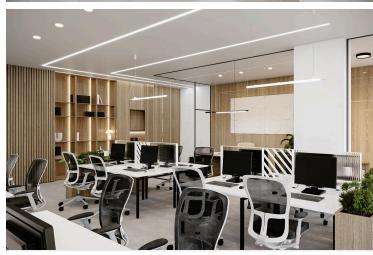

## **Description**

Located in one of the most central arteries of Limassol's Road system and in the heart of the city, this project offers more than 4,000sqm of offices and shops.

Taking advantage of its location and all of the amenities around it, this commercial building will definitely offer its tenants unlimited visibility and exposure while in a brand new, fully renovated modern space, just 300m from the sea.

#### Specifications:

- -Ceramic Tile raised floor
- -Structured cabling
- -Vertical Aluminum Beams
- -Option for partitions according to company's needs
- -Designated parking spots
- -Shared 8th floor roof garden with amazing views