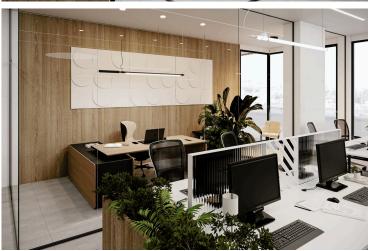

## **Description**

Located in one of the most central arteries of Limassol's Road system and in the heart of the city, this project offers more than 4,000sqm of offices and shops.

Taking advantage of its location and all of the amenities around it, this commercial building will definitely offer its tenants unlimited visibility and exposure while in a brand new, fully renovated modern space, just 300m from the sea.

#### Specifications:

- -Ceramic Tile raised floor
- -Structured cabling
- -Vertical Aluminum Beams
- -Option for partitions according to company's needs
- -Designated parking spots
- -Shared 8th floor roof garden with amazing views