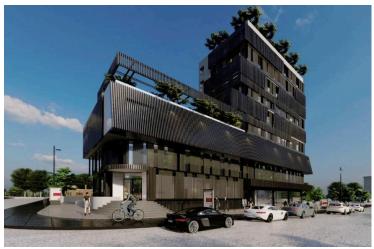

## **Description**

Located in one of the most central arteries of Limassol's Road system and in the heart of the city, this project offers more than 4,000sqm of offices and shops.

Taking advantage of its location and all of the amenities around it, this commercial building will definitely offer its tenants unlimited visibility and exposure while in a brand new, fully renovated modern space, just 300m from the sea.