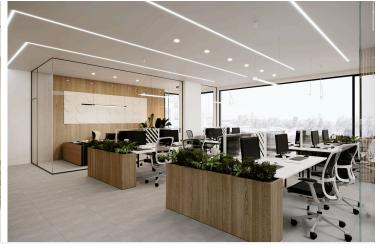

## **Description**

Located in one of the most central arteries of Limassol's Road system and in the heart of the city, this project offers more than 4,000sqm of offices and shops.

Taking advantage of its location and all of the amenities around it, this commercial building will definitely offer its tenants unlimited visibility and exposure while in a brand new, fully renovated modern space, just 300m from the sea.

#### Specifications:

- -Ceramic Tile raised floor
- -Structured cabling
- -Vertical Aluminum Beams
- -Option for partitions according to company's needs
- -Designated parking spots
- -Shared 8th floor roof garden with amazing views