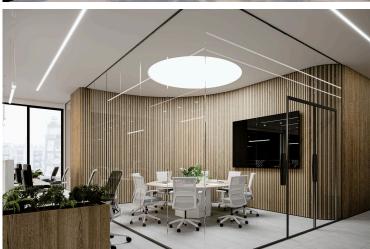

## **Description**

Located in one of the most central arteries of Limassol's Road system and in the heart of the city, this project offers more than 4,000sqm of offices and shops.

Taking advantage of its location and all of the amenities around it, this commercial building will definitely offer its tenants unlimited visibility and exposure while in a brand new, fully renovated modern space, just 300m from the sea.

#### Specifications:

- -Ceramic Tile raised floor
- -Structured cabling
- -Vertical Aluminum Beams
- -Option for partitions according to company's needs
- -Designated parking spots
- -Shared 8th floor roof garden with amazing views