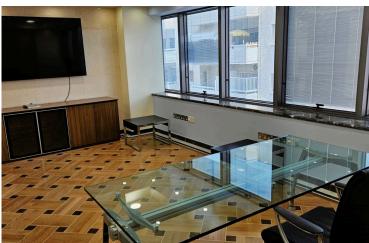

The building features a classic design and offers a variety of spaces across four floors. The interiors are bright, with parquet wooden flooring and large windows that fill the spaces with natural light.

The mezzanine level includes a restaurant and a large conference room suitable for staff training, client presentations, and group events with conference calling facilities.

Each of the first three floors, covering 480 square meters each, features eleven offices, covered verandas, and mosaic terraces. These offices are designed to the highest standards, creating a modern and productive work environment. State-of-the-art ICT systems are available, including internet access and WiFi. Kitchen facilities, restrooms, and cooling/heating systems are also well-equipped on each floor.