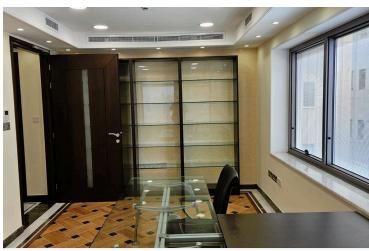

The mezzanine level includes a restaurant and a large conference room suitable for staff training, client presentations, and group events with conference calling facilities.

Each of the first three floors, covering 480 square meters each, features eleven offices, covered verandas, and mosaic terraces. These offices are designed to the highest standards, creating a modern and productive work environment. State-of-the-art ICT systems are available, including internet access and WiFi. Kitchen facilities, restrooms, and cooling/heating systems are also well-equipped on each floor.