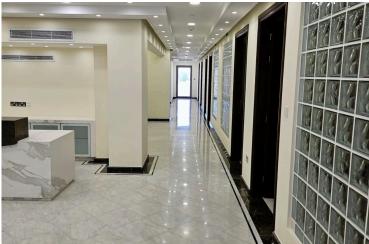

The building features a classic design and offers a variety of spaces across four floors. The interiors are bright, with parquet wooden flooring and large windows that fill the spaces with natural light.

On the ground floor, there is a total area of 440 square meters, including a reception area, a waiting area, and three spacious conference rooms. Modern sliding partition walls allow for flexible space integration, and administrative support services can be provided, including telephone answering.