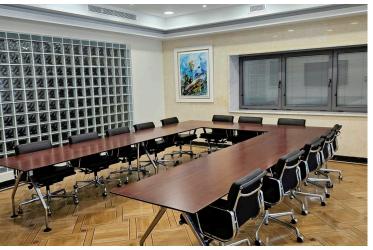

The mezzanine level includes a restaurant and a large conference room suitable for staff training, client presentations, and group events with conference calling facilities.

Each of the first three floors, covering 480 square meters each, features eleven offices, covered verandas, and mosaic terraces. These offices are designed to the highest standards, creating a modern and productive work environment. State-of-the-art ICT systems are available, including internet access and WiFi. Kitchen facilities, restrooms, and cooling/heating systems are also well-equipped on each floor.