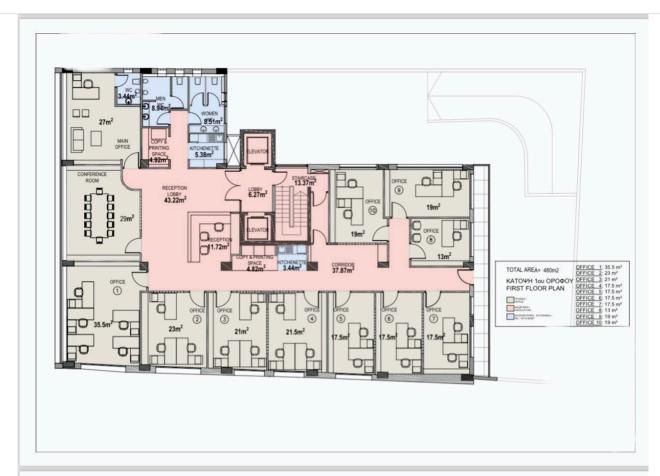

## Floor plans

The mezzanine level includes a restaurant and a large conference room suitable for staff training, client presentations, and group events with conference calling facilities.

Each of the first three floors, covering 480 square meters each, features eleven offices, covered verandas, and mosaic terraces. These offices are designed to the highest standards, creating a modern and productive work environment. State-of-the-art ICT systems are available, including internet access and WiFi. Kitchen facilities, restrooms, and cooling/heating systems are also well-equipped on each floor.