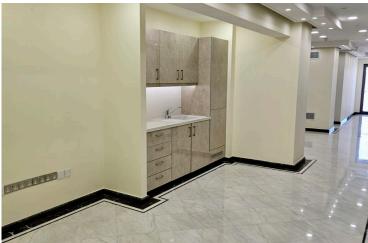

The building features a classic design and offers a variety of spaces across four floors. The interiors are bright, with parquet wooden flooring and large windows that fill the spaces with natural light.

The mezzanine level includes a restaurant and a large conference room suitable for staff training, client presentations, and group events with conference calling facilities.

Each of the first three floors, covering 480 square meters each, features eleven offices, covered verandas, and mosaic terraces. These offices are designed to the highest standards, creating a modern and productive work environment. State-of-the-art ICT systems are available, including internet access and WiFi. Kitchen facilities, restrooms, and cooling/heating systems are also well-equipped on each floor.