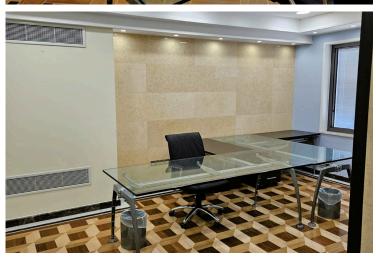

The mezzanine level includes a restaurant and a large conference room suitable for staff training, client presentations, and group events with conference calling facilities.

Each of the first three floors, covering 480 square meters each, features eleven offices, covered verandas, and mosaic terraces. These offices are designed to the highest standards, creating a modern and productive work environment. State-of-the-art ICT systems are available, including internet access and WiFi. Kitchen facilities, restrooms, and cooling/heating systems are also well-equipped on each floor.