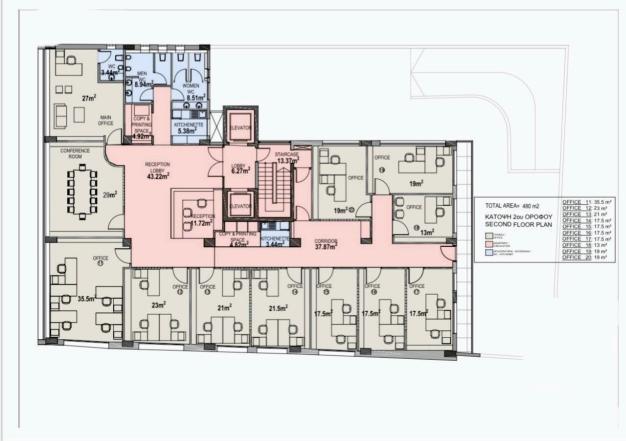

## Floor plans

The mezzanine level includes a restaurant and a large conference room suitable for staff training, client presentations, and group events with conference calling facilities.

Each of the first three floors, covering 480 square meters each, features eleven offices, covered verandas, and mosaic terraces. These offices are designed to the highest standards, creating a modern and productive work environment. State-of-the-art ICT systems are available, including internet access and WiFi. Kitchen facilities, restrooms, and cooling/heating systems are also well-equipped on each floor.