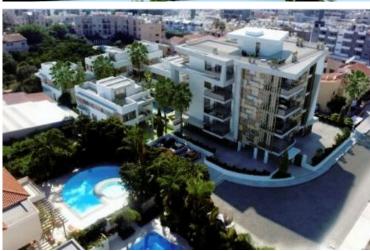

### **Description**

The project comprises of 7 villas featuring roof gardens and basements, and 12 two- and three-bedroom apartments with spacious balconies. Located a stone's throw from the azure waters of the Mediterranean, just off Limassol's main tourist beachfront road in Germasogeia, this development is ideal for holiday homes. The complex offers unique facilities, including a swimming pool

for adults and children, washrooms and showers in the pool area, a playground and a gazebo.

**Bathrooms** 