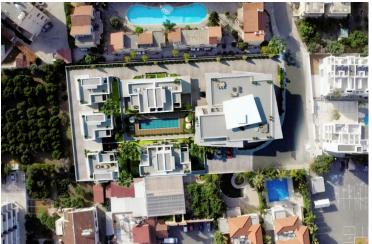

### **Description**

The project comprises of 7 villas featuring roof gardens and basements, and 12 two- and three-bedroom apartments with spacious balconies. Located a stone's throw from the azure waters of the Mediterranean, just off Limassol's main tourist beachfront road in Germasogeia, this development is ideal for holiday homes. The complex offers unique facilities, including a swimming pool

for adults and children, washrooms and showers in the pool area, a playground and a gazebo.

**Bathrooms** 