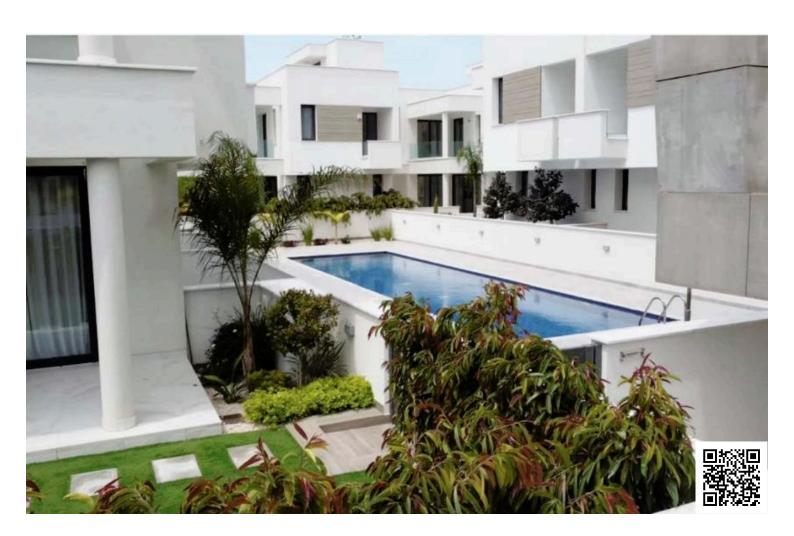

### **Description**

The project comprises of 7 villas featuring roof gardens and basements, and 12 two- and three-bedroom apartments with spacious balconies. Located a stone's throw from the azure waters of the Mediterranean, just off Limassol's main tourist beachfront road in Germasogeia, this development is ideal for holiday homes. The complex offers unique facilities, including a swimming pool

for adults and children, washrooms and showers in the pool area, a playground and a gazebo.

**Bathrooms** 

### **Facilities**

Childrens playground Gated complex Parking, Covered

Pool, Communal

### **Distances**

Sea

**≋** 300 m