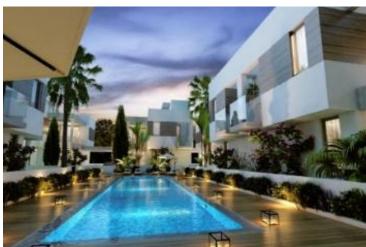

### **Description**

The project comprises of 7 villas featuring roof gardens and basements, and 12 two- and three-bedroom apartments with spacious balconies. Located a stone's throw from the azure waters of the Mediterranean, just off Limassol's main tourist beachfront road in Germasogeia, this development is ideal for holiday homes. The complex offers unique facilities, including a swimming pool

for adults and children, washrooms and showers in the pool area, a playground and a gazebo.

**Bathrooms** 

### **Facilities**

Childrens playground Gated complex Parking, Covered

Pool, Communal