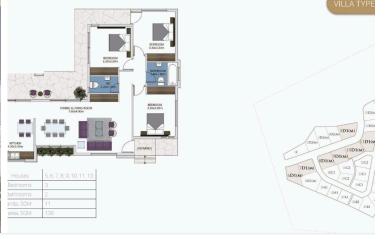

The development of 37 detached villas and bungalows offers 10 types of houses each having its own characteristics. (26 villas-11 bungalows).

Home features:

- · Open plan living, dining and kitchen area
- Private swimming pool
- Extensive outdoor patio
- Garden
- · Private parking