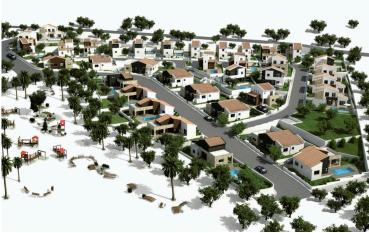

The project is ideally nestled on the highest hilltop of Pissouri village overlooking Pissouri Bay, one of the best beaches on the island. Just off the main Paphos to Limassol road, next to Pissouri National Century Park - National treasure of Cyprus.

The development of 37 detached villas and bungalows offers 10 types of houses each having its own characteristics. (26 villas-11 bungalows).

Home features:

- · Open plan living, dining and kitchen area
- Private swimming pool
- Extensive outdoor patio
- Garden
- · Private parking