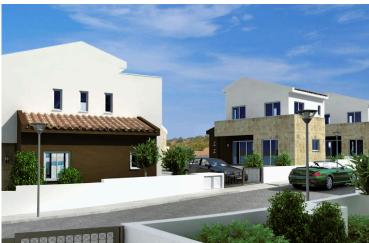

The project is ideally nestled on the highest hilltop of Pissouri village overlooking Pissouri Bay, one of the best beaches on the island. Just off the main Paphos to Limassol road, next to Pissouri National Century Park - National treasure of Cyprus.

It is set on the eastern slopes on the ridge reaching the sea at Cape Aspro, next to the pine forest, about 250 meters above the sea level.

The units of the project are positioned amphi-theatrically towards the sea.

The difference between the highest level to the lowest level is 18 meters, which guarantees that all villas have sea and Pissouri Park views.

The project has been awarded by the European Property Awards "BEST DEVELOPMENT CYPRUS".

The development of 37 detached villas and bungalows offers 10 types of houses each having its own characteristics. (26 villas-11 bungalows).

Home features:

- · Open plan living, dining and kitchen area
- Private swimming pool
- Extensive outdoor patio
- Garden
- · Private parking