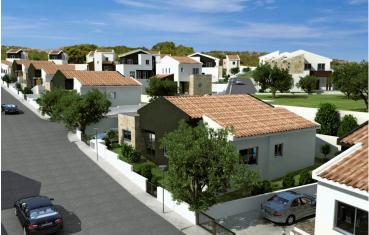

The project is ideally nestled on the highest hilltop of Pissouri village overlooking Pissouri Bay, one of the best beaches on the island. Just off the main Paphos to Limassol road, next to Pissouri National Century Park - National treasure of Cyprus.

The difference between the highest level to the lowest level is 18 meters, which guarantees that all villas have sea and Pissouri Park views.

The project has been awarded by the European Property Awards "BEST DEVELOPMENT CYPRUS".

The development of 37 detached villas and bungalows offers 10 types of houses each having its own characteristics. (26 villas-11 bungalows).

Home features:

- · Open plan living, dining and kitchen area
- Private swimming pool
- Extensive outdoor patio
- Garden
- · Private parking