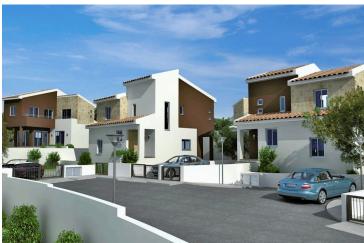

The project is ideally nestled on the highest hilltop of Pissouri village overlooking Pissouri Bay, one of the best beaches on the island. Just off the main Paphos to Limassol road, next to Pissouri National Century Park - National treasure of Cyprus.

It is set on the eastern slopes on the ridge reaching the sea at Cape Aspro, next to the pine forest, about 250 meters above the sea level.

The units of the project are positioned amphi-theatrically towards the sea.

The difference between the highest level to the lowest level is 18 meters, which guarantees that all villas have sea and Pissouri Park views.

The project has been awarded by the European Property Awards "BEST DEVELOPMENT CYPRUS".

The development of 37 detached villas and bungalows offers 10 types of houses each having its own characteristics. (26 villas-11 bungalows).

Home features:

- · Open plan living, dining and kitchen area
- Private swimming pool
- Extensive outdoor patio
- Garden
- · Private parking