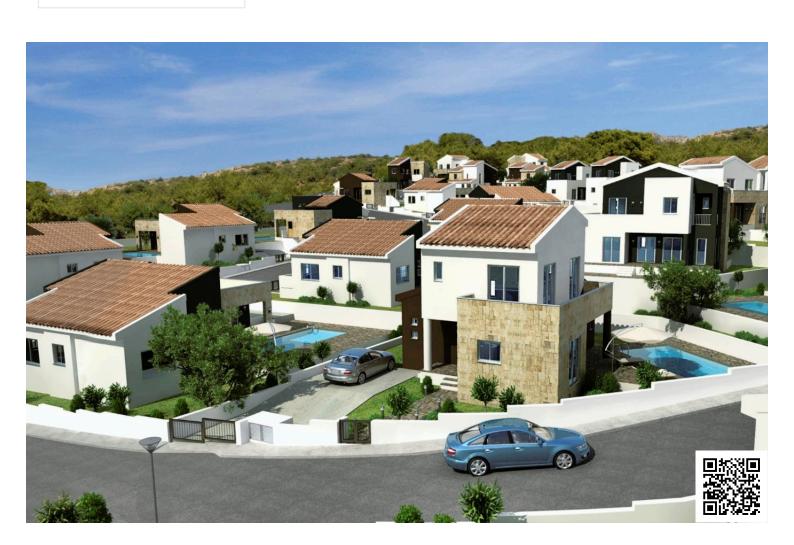

The project is ideally nestled on the highest hilltop of Pissouri village overlooking Pissouri Bay, one of the best beaches on the island. Just off the main Paphos to Limassol road, next to Pissouri National Century Park - National treasure of Cyprus.

It is set on the eastern slopes on the ridge reaching the sea at Cape Aspro, next to the pine forest, about 250 meters above the sea level.

The units of the project are positioned amphi-theatrically towards the sea.

The difference between the highest level to the lowest level is 18 meters, which guarantees that all villas have sea and Pissouri Park views.

The project has been awarded by the European Property Awards "BEST DEVELOPMENT CYPRUS".

The development of 37 detached villas and bungalows offers 10 types of houses each having its own characteristics. (26 villas-11 bungalows).

Home features:

- · Open plan living, dining and kitchen area
- Private swimming pool
- Extensive outdoor patio
- Garden
- · Private parking