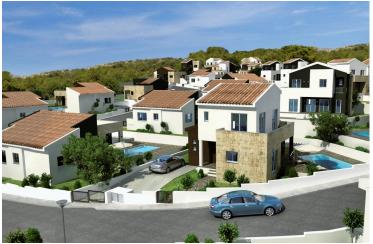

It is set on the eastern slopes on the ridge reaching the sea at Cape Aspro, next to the pine forest, about 250 meters above the sea level.

The units of the project are positioned amphi-theatrically towards the sea. The difference between the highest level to the lowest level is 18 meters, which guarantees that all villas have sea and Pissouri Park views.

The project has been awarded by the European Property Awards "BEST DEVELOPMENT CYPRUS". The development of 37 detached villas and bungalows offers 10 types of houses each having its own characteristics. (26 villas-11 bungalows).