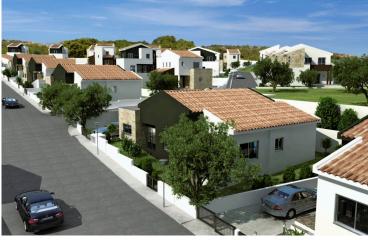

The project is ideally nestled on the highest hilltop of Pissouri village overlooking Pissouri Bay, one of the best beaches on the island. Just off the main Paphos to Limassol road, next to Pissouri National Century Park - National treasure of Cyprus.

It is set on the eastern slopes on the ridge reaching the sea at Cape Aspro, next to the pine forest, about 250 meters above the sea level.

The units of the project are positioned amphi-theatrically towards the sea. The difference between the highest level to the lowest level is 18 meters, which guarantees that all villas have sea and Pissouri Park views.

The project has been awarded by the European Property Awards "BEST DEVELOPMENT CYPRUS". The development of 37 detached villas and bungalows offers 10 types of houses each having its own characteristics. (26 villas-11 bungalows).