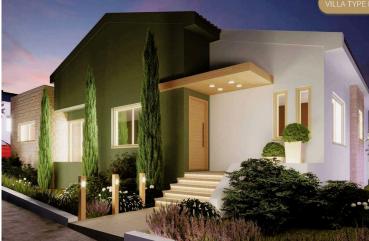

### Description

Pissouri village, Limassol

It is located between Limassol and Paphos, only 30 minutes drive from both cities. Pissouri is at the top of the hill (250 m above the sea level) with a marvellous view of the coastline.

Home features:

- Open plan living, dining and kitchen area
- Private swimming pool
- Extensive outdoor patio
- Garden
- Private parking