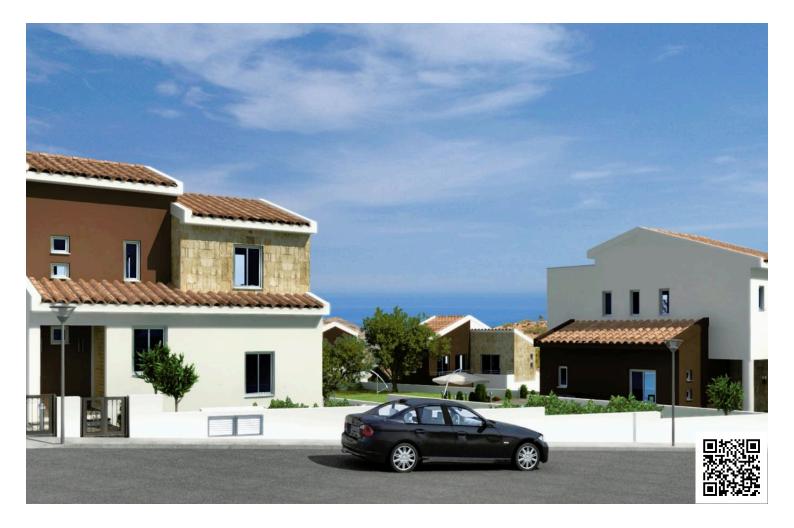

### Description

Pissouri village, Limassol

It is located between Limassol and Paphos, only 30 minutes drive from both cities. Pissouri is at the top of the hill (250 m above the sea level) with a marvellous view of the coastline.

The project is ideally nestled on the highest hilltop of Pissouri village overlooking Pissouri Bay, one of the best beaches on the island. Just off the main Paphos to Limassol road, next to Pissouri National Century Park - National treasure of Cyprus.

It is set on the eastern slopes on the ridge reaching the sea at Cape Aspro, next to the pine forest, about 250 meters above the sea level.

The units of the project are positioned amphi-theatrically towards the sea. The difference between the highest level to the lowest level is 18 meters, which guarantees that all villas have sea and Pissouri Park views.

Home features:

- Open plan living, dining and kitchen area
- Private swimming pool
- Extensive outdoor patio
- Garden
- Private parking