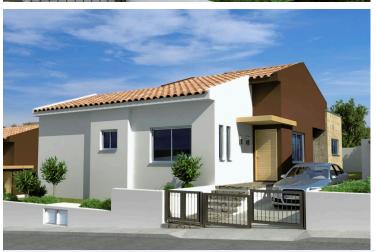

# **3 bedroom villa in Pissouri Area**

💡 Pissouri, Limassol

€500,000 +vat

### Description

Pissouri village, Limassol

It is located between Limassol and Paphos, only 30 minutes drive from both cities. Pissouri is at the top of the hill (250 m above the sea level) with a marvellous view of the coastline.

Home features:

- Open plan living, dining and kitchen area
- Private swimming pool
- Extensive outdoor patio
- Garden
- Private parking