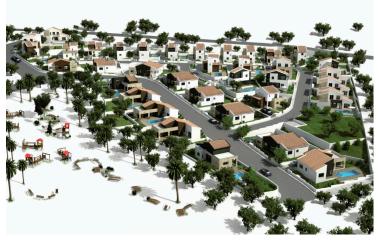

The project is ideally nestled on the highest hilltop of Pissouri village overlooking Pissouri Bay, one of the best beaches on the island. Just off the main Paphos to Limassol road, next to Pissouri National Century Park - National treasure of Cyprus.

It is set on the eastern slopes on the ridge reaching the sea at Cape Aspro, next to the pine forest, about 250 meters above the sea level.

The units of the project are positioned amphi-theatrically towards the sea. The difference between the highest level to the lowest level is 18 meters, which guarantees that all villas have sea and Pissouri Park views.

The project has been awarded by the European Property Awards "BEST DEVELOPMENT CYPRUS". The development of 37 detached villas and bungalows offers 10 types of houses each having its own characteristics. (26 villas-11 bungalows).