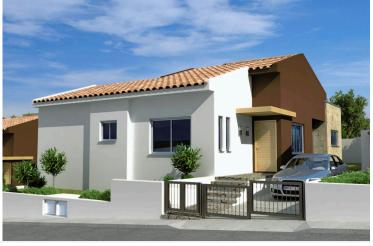

# Overview

### Description

Pissouri village, Limassol

It is located between Limassol and Paphos, only 30 minutes drive from both cities. Pissouri is at the top of the hill (250 m above the sea level) with a marvellous view of the coastline.

Home features:

- Open plan living, dining and kitchen area
- Private swimming pool
- Extensive outdoor patio
- Garden
- Private parking