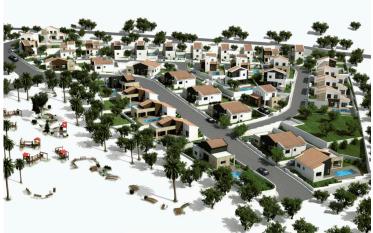

The project is ideally nestled on the highest hilltop of Pissouri village overlooking Pissouri Bay, one of the best beaches on the island. Just off the main Paphos to Limassol road, next to Pissouri National Century Park - National treasure of Cyprus.

It is set on the eastern slopes on the ridge reaching the sea at Cape Aspro, next to the pine forest, about 250 meters above the sea level.

The units of the project are positioned amphi-theatrically towards the sea. The difference between the highest level to the lowest level is 18 meters, which guarantees that all villas have sea and Pissouri Park views.

The project has been awarded by the European Property Awards "BEST DEVELOPMENT CYPRUS". The development of 37 detached villas and bungalows offers 10 types of houses each having its own characteristics. (26 villas-11 bungalows).