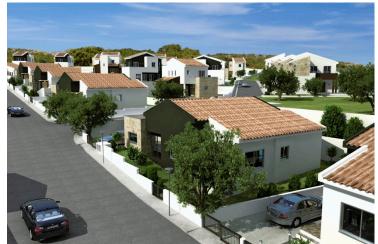

### Description

Pissouri village, Limassol

It is located between Limassol and Paphos, only 30 minutes drive from both cities. Pissouri is at the top of the hill (250 m above the sea level) with a marvellous view of the coastline.

Home features:

- Open plan living, dining and kitchen area
- Private swimming pool
- Extensive outdoor patio
- Garden
- Private parking