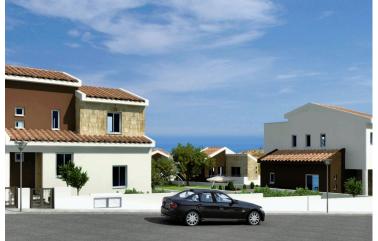

### Description

Pissouri village, Limassol

It is located between Limassol and Paphos, only 30 minutes drive from both cities. Pissouri is at the top of the hill (250 m above the sea level) with a marvellous view of the coastline.

The project is ideally nestled on the highest hilltop of Pissouri village overlooking Pissouri Bay, one of the best beaches on the island. Just off the main Paphos to Limassol road, next to Pissouri National Century Park - National treasure of Cyprus.