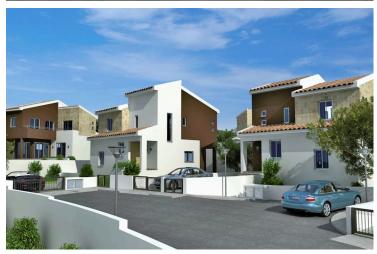

### Description

Pissouri village, Limassol

It is located between Limassol and Paphos, only 30 minutes drive from both cities. Pissouri is at the top of the hill (250 m above the sea level) with a marvellous view of the coastline.

The project is ideally nestled on the highest hilltop of Pissouri village overlooking Pissouri Bay, one of the best beaches on the island. Just off the main Paphos to Limassol road, next to Pissouri National Century Park - National treasure of Cyprus.