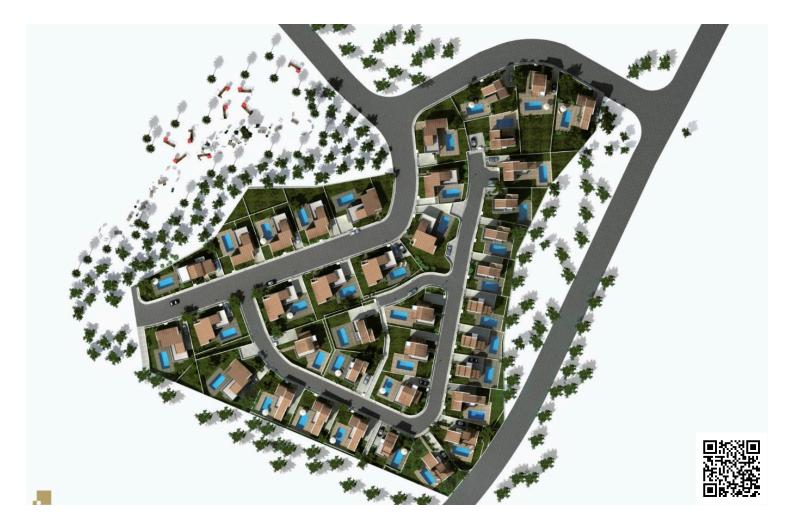

It is set on the eastern slopes on the ridge reaching the sea at Cape Aspro, next to the pine forest, about 250 meters above the sea level.

The units of the project are positioned amphi-theatrically towards the sea. The difference between the highest level to the lowest level is 18 meters, which guarantees that all villas have sea and Pissouri Park views.

The project has been awarded by the European Property Awards "BEST DEVELOPMENT CYPRUS". The development of 37 detached villas and bungalows offers 10 types of houses each having its own characteristics. (26 villas-11 bungalows).