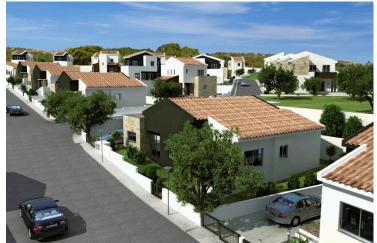

### Description

Pissouri village, Limassol

It is located between Limassol and Paphos, only 30 minutes drive from both cities. Pissouri is at the top of the hill (250 m above the sea level) with a marvellous view of the coastline.

The project is ideally nestled on the highest hilltop of Pissouri village overlooking Pissouri Bay, one of the best beaches on the island. Just off the main Paphos to Limassol road, next to Pissouri National Century Park - National treasure of Cyprus.