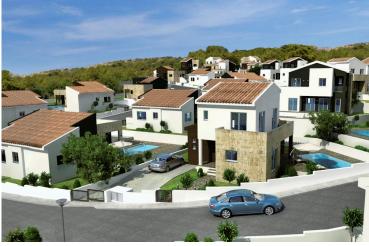

It is set on the eastern slopes on the ridge reaching the sea at Cape Aspro, next to the pine forest, about 250 meters above the sea level.

The units of the project are positioned amphi-theatrically towards the sea. The difference between the highest level to the lowest level is 18 meters, which guarantees that all villas have sea and Pissouri Park views.

The project has been awarded by the European Property Awards "BEST DEVELOPMENT CYPRUS". The development of 37 detached villas and bungalows offers 10 types of houses each having its own characteristics. (26 villas-11 bungalows).

Home features:

- Open plan living, dining and kitchen area
- Private swimming pool
- Extensive outdoor patio
- Garden
- Private parking