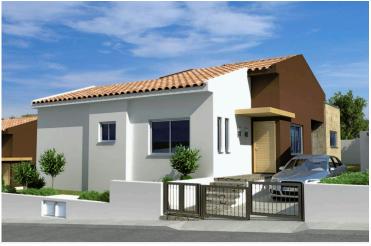

### Description

Pissouri village, Limassol

It is located between Limassol and Paphos, only 30 minutes drive from both cities. Pissouri is at the top of the hill (250 m above the sea level) with a marvellous view of the coastline.

The project is ideally nestled on the highest hilltop of Pissouri village overlooking Pissouri Bay, one of the best beaches on the island. Just off the main Paphos to Limassol road, next to Pissouri National Century Park - National treasure of Cyprus.

It is set on the eastern slopes on the ridge reaching the sea at Cape Aspro, next to the pine forest, about 250 meters above the sea level.

The units of the project are positioned amphi-theatrically towards the sea. The difference between the highest level to the lowest level is 18 meters, which guarantees that all villas have sea and Pissouri Park views.

The project has been awarded by the European Property Awards "BEST DEVELOPMENT CYPRUS". The development of 37 detached villas and bungalows offers 10 types of houses each having its own characteristics. (26 villas-11 bungalows).

Home features:

- Open plan living, dining and kitchen area
- Private swimming pool
- Extensive outdoor patio
- Garden
- Private parking