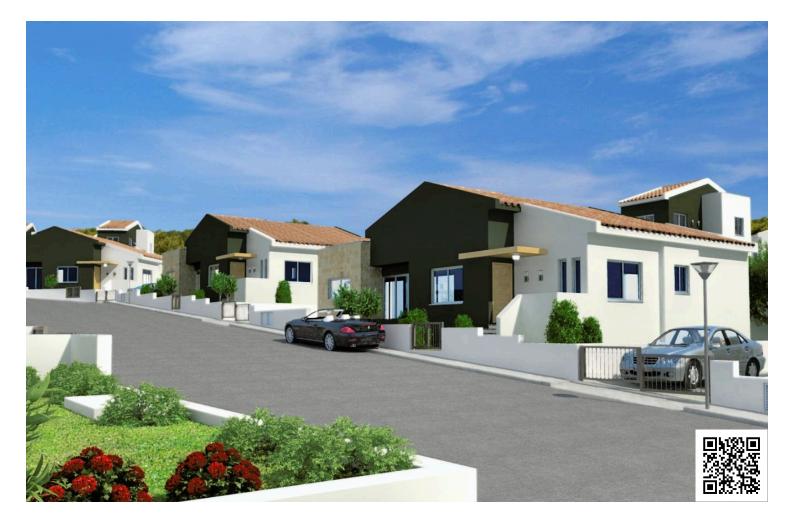

### Description

Pissouri village, Limassol

It is located between Limassol and Paphos, only 30 minutes drive from both cities. Pissouri is at the top of the hill (250 m above the sea level) with a marvellous view of the coastline.

The project is ideally nestled on the highest hilltop of Pissouri village overlooking Pissouri Bay, one of the best beaches on the island. Just off the main Paphos to Limassol road, next to Pissouri National Century Park - National treasure of Cyprus.

It is set on the eastern slopes on the ridge reaching the sea at Cape Aspro, next to the pine forest, about 250 meters above the sea level.

The units of the project are positioned amphi-theatrically towards the sea. The difference between the highest level to the lowest level is 18 meters, which guarantees that all villas have sea and Pissouri Park views.

The project has been awarded by the European Property Awards "BEST DEVELOPMENT CYPRUS". The development of 37 detached villas and bungalows offers 10 types of houses each having its own characteristics. (26 villas-11 bungalows).