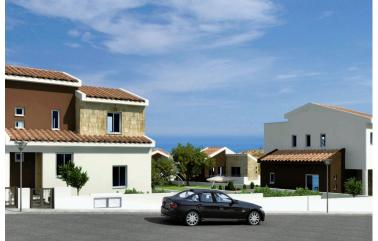

The project is ideally nestled on the highest hilltop of Pissouri village overlooking Pissouri Bay, one of the best beaches on the island. Just off the main Paphos to Limassol road, next to Pissouri National Century Park - National treasure of Cyprus.

It is set on the eastern slopes on the ridge reaching the sea at Cape Aspro, next to the pine forest, about 250 meters above the sea level.

The units of the project are positioned amphi-theatrically towards the sea. The difference between the highest level to the lowest level is 18 meters, which guarantees that all villas have sea and Pissouri Park views.

The project has been awarded by the European Property Awards "BEST DEVELOPMENT CYPRUS". The development of 37 detached villas and bungalows offers 10 types of houses each having its own characteristics. (26 villas-11 bungalows).