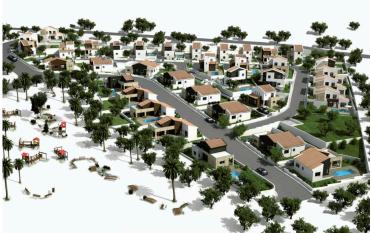

The project is ideally nestled on the highest hilltop of Pissouri village overlooking Pissouri Bay, one of the best beaches on the island. Just off the main Paphos to Limassol road, next to Pissouri National Century Park - National treasure of Cyprus.

It is set on the eastern slopes on the ridge reaching the sea at Cape Aspro, next to the pine forest, about 250 meters above the sea level.

The units of the project are positioned amphi-theatrically towards the sea. The difference between the highest level to the lowest level is 18 meters, which guarantees that all villas have sea and Pissouri Park views.

The project has been awarded by the European Property Awards "BEST DEVELOPMENT CYPRUS". The development of 37 detached villas and bungalows offers 10 types of houses each having its own characteristics. (26 villas-11 bungalows).