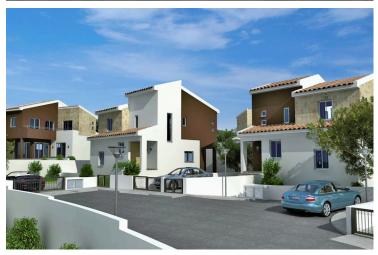

The project is ideally nestled on the highest hilltop of Pissouri village overlooking Pissouri Bay, one of the best beaches on the island. Just off the main Paphos to Limassol road, next to Pissouri National Century Park - National treasure of Cyprus.

It is set on the eastern slopes on the ridge reaching the sea at Cape Aspro, next to the pine forest, about 250 meters above the sea level.

The units of the project are positioned amphi-theatrically towards the sea. The difference between the highest level to the lowest level is 18 meters, which guarantees that all villas have sea and Pissouri Park views.

The project has been awarded by the European Property Awards "BEST DEVELOPMENT CYPRUS". The development of 37 detached villas and bungalows offers 10 types of houses each having its own characteristics. (26 villas-11 bungalows).