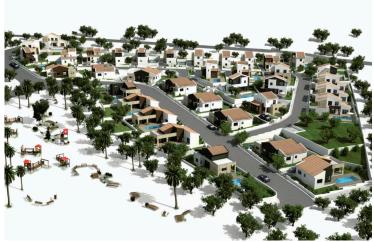

The project is ideally nestled on the highest hilltop of Pissouri village overlooking Pissouri Bay, one of the best beaches on the island. Just off the main Paphos to Limassol road, next to Pissouri National Century Park - National treasure of Cyprus.

It is set on the eastern slopes on the ridge reaching the sea at Cape Aspro, next to the pine forest, about 250 meters above the sea level.

The units of the project are positioned amphi-theatrically towards the sea.

The difference between the highest level to the lowest level is 18 meters, which guarantees that all villas have sea and Pissouri Park views.

The project has been awarded by the European Property Awards "BEST DEVELOPMENT CYPRUS".

The development of 37 detached villas and bungalows offers 10 types of houses each having its own characteristics. (26 villas-11 bungalows).

Home features:

- · Open plan living, dining and kitchen area
- Private swimming pool
- Extensive outdoor patio
- Garden
- · Private parking