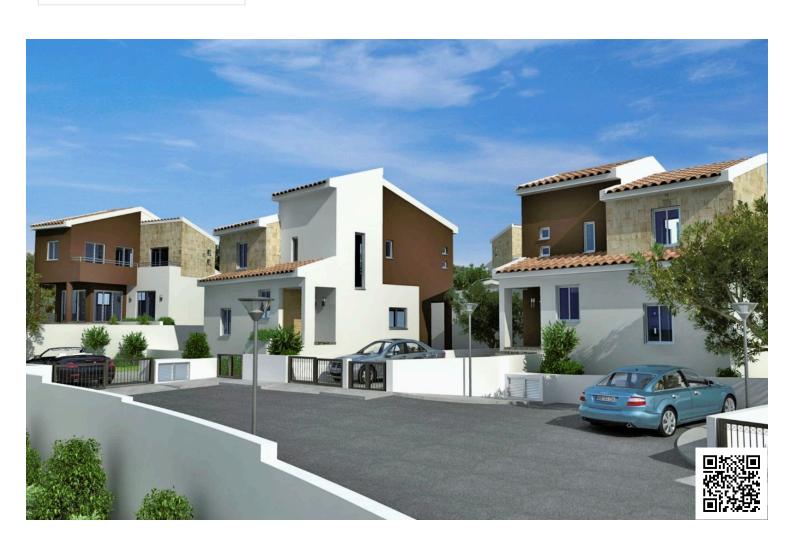

### **Description**

Pissouri village, Limassol

It is located between Limassol and Paphos, only 30 minutes drive from both cities. Pissouri is at the top of the hill (250 m above the sea level) with a marvellous view of the coastline.

The project is ideally nestled on the highest hilltop of Pissouri village overlooking Pissouri Bay, one of the best beaches on the island. Just off the main Paphos to Limassol road, next to Pissouri National Century Park - National treasure of Cyprus.

It is set on the eastern slopes on the ridge reaching the sea at Cape Aspro, next to the pine forest, about 250 meters above the sea level.

The units of the project are positioned amphi-theatrically towards the sea.

The difference between the highest level to the lowest level is 18 meters, which guarantees that all villas have sea and Pissouri Park views.

The project has been awarded by the European Property Awards "BEST DEVELOPMENT CYPRUS".

The development of 37 detached villas and bungalows offers 10 types of houses each having its own characteristics. (26 villas-11 bungalows).

Home features:

- · Open plan living, dining and kitchen area
- Private swimming pool
- Extensive outdoor patio
- Garden
- · Private parking