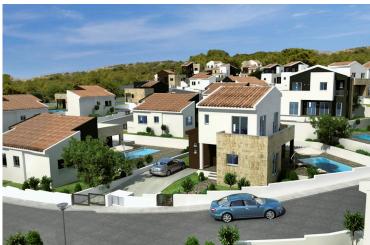

The project is ideally nestled on the highest hilltop of Pissouri village overlooking Pissouri Bay, one of the best beaches on the island. Just off the main Paphos to Limassol road, next to Pissouri National Century Park - National treasure of Cyprus.

It is set on the eastern slopes on the ridge reaching the sea at Cape Aspro, next to the pine forest, about 250 meters above the sea level.

The units of the project are positioned amphi-theatrically towards the sea.

The difference between the highest level to the lowest level is 18 meters, which guarantees that all villas have sea and Pissouri Park views.

The project has been awarded by the European Property Awards "BEST DEVELOPMENT CYPRUS".

The development of 37 detached villas and bungalows offers 10 types of houses each having its own characteristics. (26 villas-11 bungalows).

Home features:

- · Open plan living, dining and kitchen area
- Private swimming pool
- Extensive outdoor patio
- Garden
- · Private parking