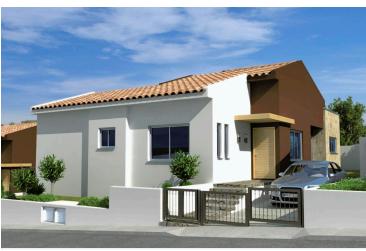

### **Specifications**

| Bedrooms   | Bathrooms  | Covered               |
|------------|------------|-----------------------|
| <b>=</b> 3 | <b>№</b> 2 | [] 118 m <sup>2</sup> |

| Туре | Villa              | Status               | Off plan |
|------|--------------------|----------------------|----------|
| Plot | 407 m <sup>2</sup> | Year of construction | 2024     |
| 1100 | 407 111            | rear or construction | 2024     |

The development of 37 detached villas and bungalows offers 10 types of houses each having its own characteristics. (26 villas-11 bungalows).

Home features:

- · Open plan living, dining and kitchen area
- Private swimming pool
- Extensive outdoor patio
- Garden
- · Private parking