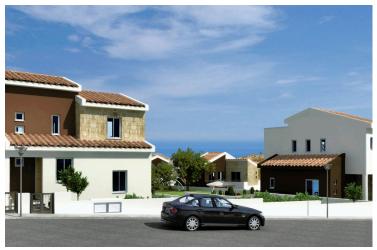

### **Description**

Pissouri village, Limassol

It is located between Limassol and Paphos, only 30 minutes drive from both cities. Pissouri is at the top of the hill (250 m above the sea level) with a marvellous view of the coastline.

The project is ideally nestled on the highest hilltop of Pissouri village overlooking Pissouri Bay, one of the best beaches on the island. Just off the main Paphos to Limassol road, next to Pissouri National Century Park - National treasure of Cyprus.

It is set on the eastern slopes on the ridge reaching the sea at Cape Aspro, next to the pine forest, about 250 meters above the sea level.

The units of the project are positioned amphi-theatrically towards the sea.

The difference between the highest level to the lowest level is 18 meters, which guarantees that all villas have sea and Pissouri Park views.

The project has been awarded by the European Property Awards "BEST DEVELOPMENT CYPRUS".

The development of 37 detached villas and bungalows offers 10 types of houses each having its own characteristics. (26 villas-11 bungalows).

Home features:

- · Open plan living, dining and kitchen area
- Private swimming pool
- Extensive outdoor patio
- Garden
- · Private parking