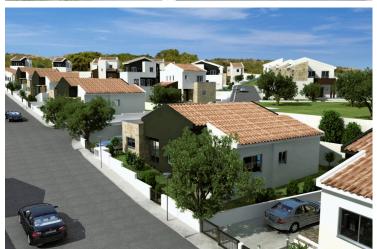

### **Description**

Pissouri village, Limassol

It is located between Limassol and Paphos, only 30 minutes drive from both cities. Pissouri is at the top of the hill (250 m above the sea level) with a marvellous view of the coastline.

The development of 37 detached villas and bungalows offers 10 types of houses each having its own characteristics. (26 villas-11 bungalows).

Home features:

- · Open plan living, dining and kitchen area
- Private swimming pool
- Extensive outdoor patio
- Garden
- · Private parking