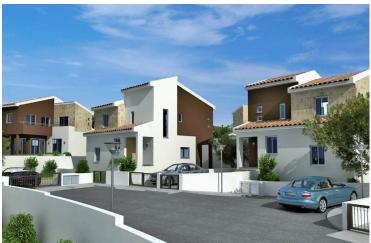

### **Description**

Pissouri village, Limassol

It is located between Limassol and Paphos, only 30 minutes drive from both cities. Pissouri is at the top of the hill (250 m above the sea level) with a marvellous view of the coastline.

The project is ideally nestled on the highest hilltop of Pissouri village overlooking Pissouri Bay, one of the best beaches on the island. Just off the main Paphos to Limassol road, next to Pissouri National Century Park - National treasure of Cyprus.

It is set on the eastern slopes on the ridge reaching the sea at Cape Aspro, next to the pine forest, about 250 meters above the sea level.

The units of the project are positioned amphi-theatrically towards the sea.

The difference between the highest level to the lowest level is 18 meters, which guarantees that all villas have sea and Pissouri Park views.

The project has been awarded by the European Property Awards "BEST DEVELOPMENT CYPRUS".

The development of 37 detached villas and bungalows offers 10 types of houses each having its own characteristics. (26 villas-11 bungalows).

Home features:

- · Open plan living, dining and kitchen area
- Private swimming pool
- Extensive outdoor patio
- Garden
- · Private parking