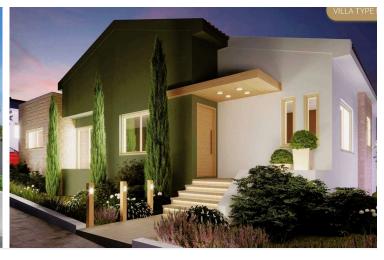

# 3 bedroom villa in Pissouri Area

Pissouri, Limassol

€504,000 +VAT

The development of 37 detached villas and bungalows offers 10 types of houses each having its own characteristics. (26 villas-11 bungalows).

Home features:

- · Open plan living, dining and kitchen area
- Private swimming pool
- Extensive outdoor patio
- Garden
- · Private parking