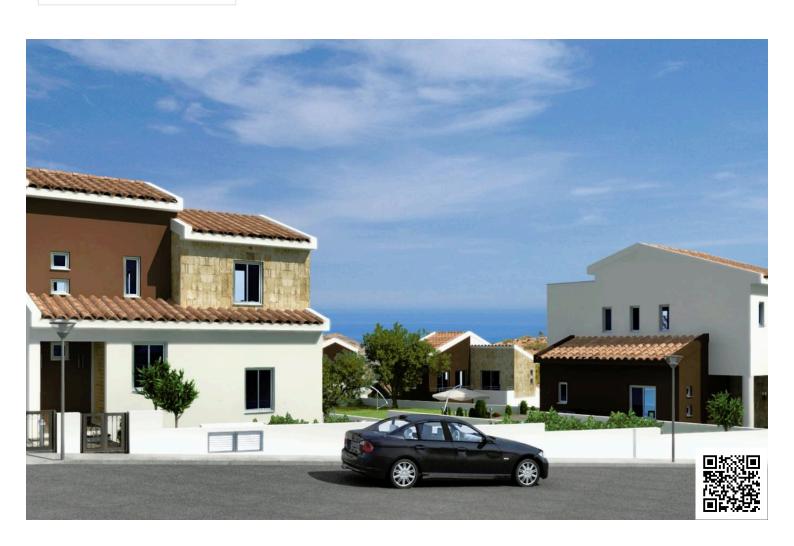

### **Description**

Pissouri village, Limassol

It is located between Limassol and Paphos, only 30 minutes drive from both cities. Pissouri is at the top of the hill (250 m above the sea level) with a marvellous view of the coastline.

The development of 37 detached villas and bungalows offers 10 types of houses each having its own characteristics. (26 villas-11 bungalows).

Home features:

- · Open plan living, dining and kitchen area
- Private swimming pool
- Extensive outdoor patio
- Garden
- · Private parking