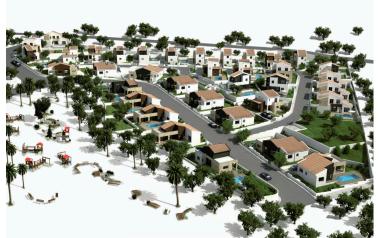

The development of 37 detached villas and bungalows offers 10 types of houses each having its own characteristics. (26 villas-11 bungalows).

Home features:

- · Open plan living, dining and kitchen area
- Private swimming pool
- Extensive outdoor patio
- Garden
- · Private parking