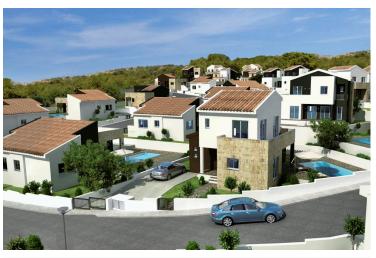

The project is ideally nestled on the highest hilltop of Pissouri village overlooking Pissouri Bay, one of the best beaches on the island. Just off the main Paphos to Limassol road, next to Pissouri National Century Park - National treasure of Cyprus.

It is set on the eastern slopes on the ridge reaching the sea at Cape Aspro, next to the pine forest, about 250 meters above the sea level.

The units of the project are positioned amphi-theatrically towards the sea.

The difference between the highest level to the lowest level is 18 meters, which guarantees that all villas have sea and Pissouri Park views.

The project has been awarded by the European Property Awards "BEST DEVELOPMENT CYPRUS".

The development of 37 detached villas and bungalows offers 10 types of houses each having its own characteristics. (26 villas-11 bungalows).

Home features:

- · Open plan living, dining and kitchen area
- Private swimming pool
- Extensive outdoor patio
- Garden
- · Private parking