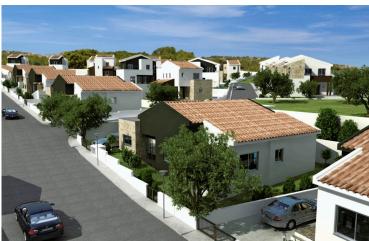

### **Description**

Pissouri village, Limassol

It is located between Limassol and Paphos, only 30 minutes drive from both cities. Pissouri is at the top of the hill (250 m above the sea level) with a marvellous view of the coastline.

The project is ideally nestled on the highest hilltop of Pissouri village overlooking Pissouri Bay, one of the best beaches on the island. Just off the main Paphos to Limassol road, next to Pissouri National Century Park - National treasure of Cyprus.

It is set on the eastern slopes on the ridge reaching the sea at Cape Aspro, next to the pine forest, about 250 meters above the sea level.

The units of the project are positioned amphi-theatrically towards the sea.

The difference between the highest level to the lowest level is 18 meters, which guarantees that all villas have sea and Pissouri Park views.

The project has been awarded by the European Property Awards "BEST DEVELOPMENT CYPRUS".

The development of 37 detached villas and bungalows offers 10 types of houses each having its own characteristics. (26 villas-11 bungalows).

Home features:

- · Open plan living, dining and kitchen area
- Private swimming pool
- Extensive outdoor patio
- Garden
- · Private parking