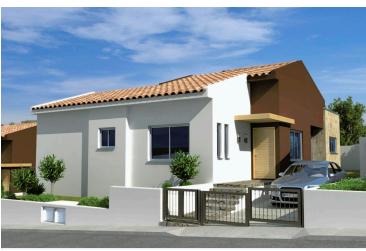

# 3 bedroom villa in Pissouri Area

Pissouri, Limassol

€517,000 +VAT

### **Specifications**

| Bedrooms   | Bathrooms  | Covered               |
|------------|------------|-----------------------|
| <b>ж</b> 3 | <b>№</b> 2 | [] 118 m <sup>2</sup> |

| Туре | Villa              | Status               | Off plan |
|------|--------------------|----------------------|----------|
| Plot | 455 m <sup>2</sup> | Year of construction | 2024     |
|      |                    |                      |          |

The development of 37 detached villas and bungalows offers 10 types of houses each having its own characteristics. (26 villas-11 bungalows).

Home features:

- · Open plan living, dining and kitchen area
- Private swimming pool
- Extensive outdoor patio
- Garden
- · Private parking