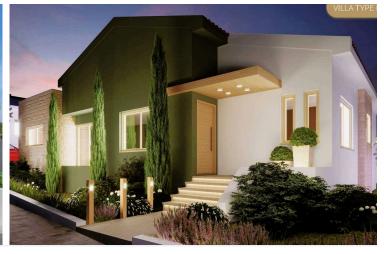

### **Specifications**

| Bedrooms   | Bathrooms  | Covered               |
|------------|------------|-----------------------|
| <b>ж</b> 3 | <b>№</b> 2 | [] 118 m <sup>2</sup> |

| Туре | Villa              | Status               | Off plan |
|------|--------------------|----------------------|----------|
| Plot | 455 m <sup>2</sup> | Year of construction | 2024     |
|      |                    |                      |          |

### **Description**

Pissouri village, Limassol

It is located between Limassol and Paphos, only 30 minutes drive from both cities. Pissouri is at the top of the hill (250 m above the sea level) with a marvellous view of the coastline.