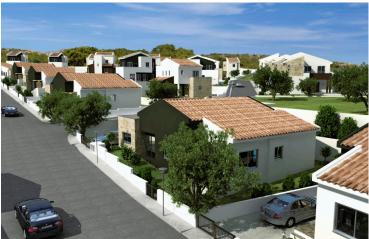

### **Description**

Pissouri village, Limassol

It is located between Limassol and Paphos, only 30 minutes drive from both cities. Pissouri is at the top of the hill (250 m above the sea level) with a marvellous view of the coastline.

#### Home features:

- Open plan living, dining and kitchen area
- Private swimming pool
- Extensive outdoor patio
- Garden
- · Private parking