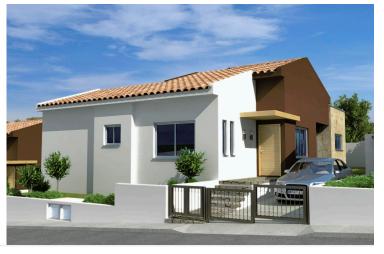

### **Description**

Pissouri village, Limassol

It is located between Limassol and Paphos, only 30 minutes drive from both cities. Pissouri is at the top of the hill (250 m above the sea level) with a marvellous view of the coastline.

The development of 37 detached villas and bungalows offers 10 types of houses each having its own characteristics. (26 villas-11 bungalows).

#### Home features:

- Open plan living, dining and kitchen area
- Private swimming pool
- Extensive outdoor patio
- Garden
- · Private parking