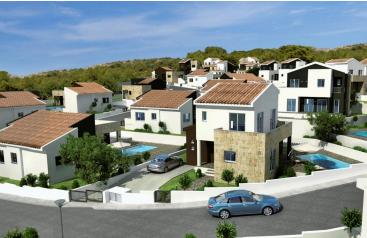

The difference between the highest level to the lowest level is 18 meters, which guarantees that all villas have sea and Pissouri Park views.

The project has been awarded by the European Property Awards "BEST DEVELOPMENT CYPRUS".

The development of 37 detached villas and bungalows offers 10 types of houses each having its own characteristics. (26 villas-11 bungalows).