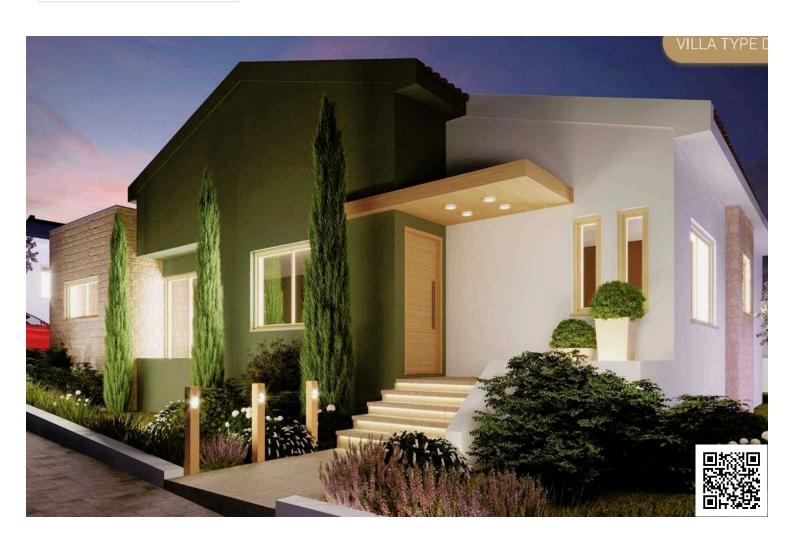

### **Description**

Pissouri village, Limassol

It is located between Limassol and Paphos, only 30 minutes drive from both cities. Pissouri is at the top of the hill (250 m above the sea level) with a marvellous view of the coastline.

#### Home features:

- Open plan living, dining and kitchen area
- Private swimming pool
- Extensive outdoor patio
- Garden
- · Private parking