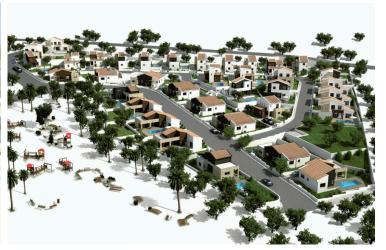

The project is ideally nestled on the highest hilltop of Pissouri village overlooking Pissouri Bay, one of the best beaches on the island. Just off the main Paphos to Limassol road, next to Pissouri National Century Park - National treasure of Cyprus.

It is set on the eastern slopes on the ridge reaching the sea at Cape Aspro, next to the pine forest, about 250 meters above the sea level.

The units of the project are positioned amphi-theatrically towards the sea.

The difference between the highest level to the lowest level is 18 meters, which guarantees that all villas have sea and Pissouri Park views.

The project has been awarded by the European Property Awards "BEST DEVELOPMENT CYPRUS".

The development of 37 detached villas and bungalows offers 10 types of houses each having its own characteristics. (26 villas-11 bungalows).