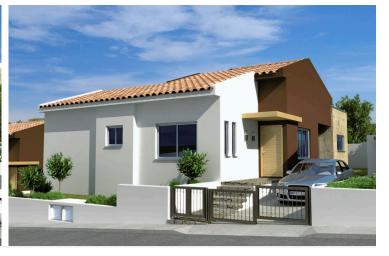

### **Description**

Pissouri village, Limassol

It is located between Limassol and Paphos, only 30 minutes drive from both cities. Pissouri is at the top of the hill (250 m above the sea level) with a marvellous view of the coastline.

The development of 37 detached villas and bungalows offers 10 types of houses each having its own characteristics. (26 villas-11 bungalows).

Home features:

- · Open plan living, dining and kitchen area
- Private swimming pool
- Extensive outdoor patio
- Garden
- · Private parking