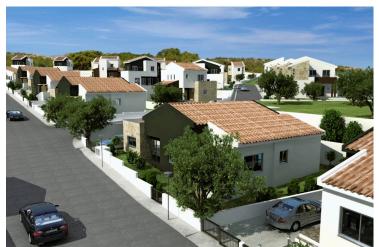

### **Description**

Pissouri village, Limassol

It is located between Limassol and Paphos, only 30 minutes drive from both cities. Pissouri is at the top of the hill (250 m above the sea level) with a marvellous view of the coastline.

The development of 37 detached villas and bungalows offers 10 types of houses each having its own characteristics. (26 villas-11 bungalows).

Home features:

- · Open plan living, dining and kitchen area
- Private swimming pool
- Extensive outdoor patio
- Garden
- · Private parking