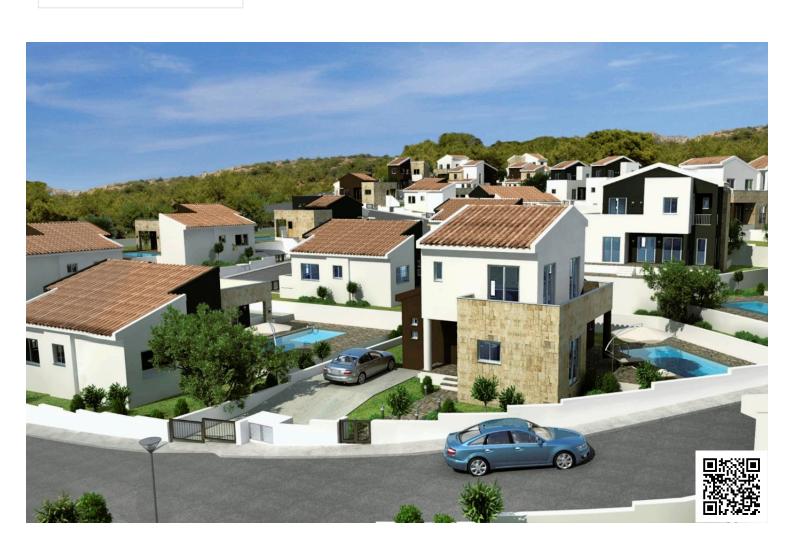

The project is ideally nestled on the highest hilltop of Pissouri village overlooking Pissouri Bay, one of the best beaches on the island. Just off the main Paphos to Limassol road, next to Pissouri National Century Park - National treasure of Cyprus.

It is set on the eastern slopes on the ridge reaching the sea at Cape Aspro, next to the pine forest, about 250 meters above the sea level.

The units of the project are positioned amphi-theatrically towards the sea.

The difference between the highest level to the lowest level is 18 meters, which guarantees that all villas have sea and Pissouri Park views.

The project has been awarded by the European Property Awards "BEST DEVELOPMENT CYPRUS".

The development of 37 detached villas and bungalows offers 10 types of houses each having its own characteristics. (26 villas-11 bungalows).

Home features:

- · Open plan living, dining and kitchen area
- Private swimming pool
- Extensive outdoor patio
- Garden
- · Private parking