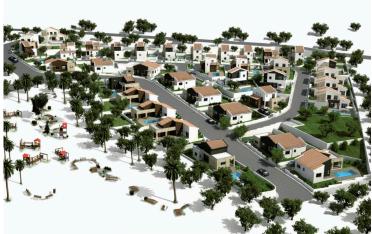

The project is ideally nestled on the highest hilltop of Pissouri village overlooking Pissouri Bay, one of the best beaches on the island. Just off the main Paphos to Limassol road, next to Pissouri National Century Park - National treasure of Cyprus.

It is set on the eastern slopes on the ridge reaching the sea at Cape Aspro, next to the pine forest, about 250 meters above the sea level.

The units of the project are positioned amphi-theatrically towards the sea.

The difference between the highest level to the lowest level is 18 meters, which guarantees that all villas have sea and Pissouri Park views.

The project has been awarded by the European Property Awards "BEST DEVELOPMENT CYPRUS".

The development of 37 detached villas and bungalows offers 10 types of houses each having its own characteristics. (26 villas-11 bungalows).

Home features:

- · Open plan living, dining and kitchen area
- Private swimming pool
- Extensive outdoor patio
- Garden
- · Private parking