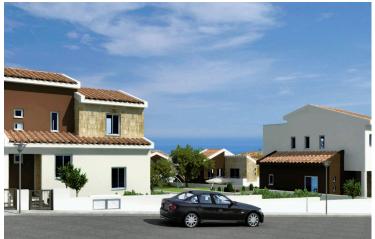

The project is ideally nestled on the highest hilltop of Pissouri village overlooking Pissouri Bay, one of the best beaches on the island. Just off the main Paphos to Limassol road, next to Pissouri National Century Park - National treasure of Cyprus.

It is set on the eastern slopes on the ridge reaching the sea at Cape Aspro, next to the pine forest, about 250 meters above the sea level.

The units of the project are positioned amphi-theatrically towards the sea.

The development of 37 detached villas and bungalows offers 10 types of houses each having its own characteristics. (26 villas-11 bungalows).

Home features:

- · Open plan living, dining and kitchen area
- Private swimming pool
- Extensive outdoor patio
- Garden
- · Private parking