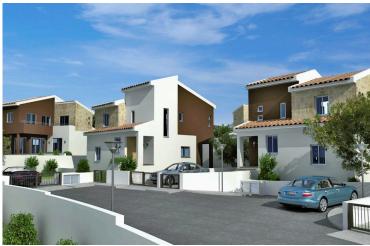

The project is ideally nestled on the highest hilltop of Pissouri village overlooking Pissouri Bay, one of the best beaches on the island. Just off the main Paphos to Limassol road, next to Pissouri National Century Park - National treasure of Cyprus.

It is set on the eastern slopes on the ridge reaching the sea at Cape Aspro, next to the pine forest, about 250 meters above the sea level.

The units of the project are positioned amphi-theatrically towards the sea.

The development of 37 detached villas and bungalows offers 10 types of houses each having its own characteristics. (26 villas-11 bungalows).

Home features:

- · Open plan living, dining and kitchen area
- Private swimming pool
- Extensive outdoor patio
- Garden
- · Private parking