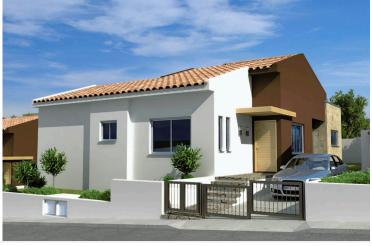

### Description

Pissouri village, Limassol

It is located between Limassol and Paphos, only 30 minutes drive from both cities. Pissouri is at the top of the hill (250 m above the sea level) with a marvellous view of the coastline.

The project is ideally nestled on the highest hilltop of Pissouri village overlooking Pissouri Bay, one of the best beaches on the island. Just off the main Paphos to Limassol road, next to Pissouri National Century Park - National treasure of Cyprus.

Home features:

- Open plan living, dining and kitchen area
- Private swimming pool
- Extensive outdoor patio
- Garden
- Private parking