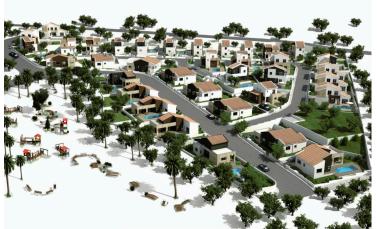

It is set on the eastern slopes on the ridge reaching the sea at Cape Aspro, next to the pine forest, about 250 meters above the sea level.

The units of the project are positioned amphi-theatrically towards the sea. The difference between the highest level to the lowest level is 18 meters, which guarantees that all villas have sea and Pissouri Park views.

The project has been awarded by the European Property Awards "BEST DEVELOPMENT CYPRUS". The development of 37 detached villas and bungalows offers 10 types of houses each having its own characteristics. (26 villas-11 bungalows).