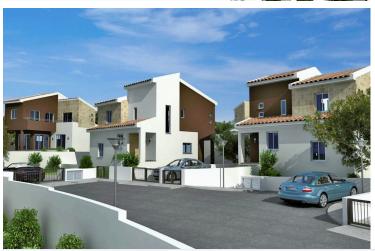

The project has been awarded by the European Property Awards "BEST DEVELOPMENT CYPRUS". The development of 37 detached villas and bungalows offers 10 types of houses each having its own characteristics. (26 villas-11 bungalows).

Home features:

- Open plan living, dining and kitchen area
- Private swimming pool
- Extensive outdoor patio
- Garden
- Private parking