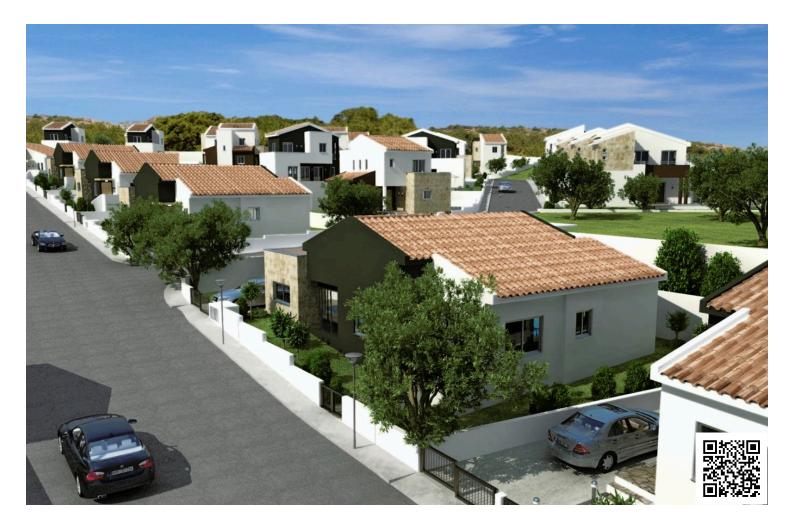

The project is ideally nestled on the highest hilltop of Pissouri village overlooking Pissouri Bay, one of the best beaches on the island. Just off the main Paphos to Limassol road, next to Pissouri National Century Park - National treasure of Cyprus.

It is set on the eastern slopes on the ridge reaching the sea at Cape Aspro, next to the pine forest, about 250 meters above the sea level.

The units of the project are positioned amphi-theatrically towards the sea. The difference between the highest level to the lowest level is 18 meters, which guarantees that all villas have sea and Pissouri Park views.

The project has been awarded by the European Property Awards "BEST DEVELOPMENT CYPRUS". The development of 37 detached villas and bungalows offers 10 types of houses each having its own characteristics. (26 villas-11 bungalows).