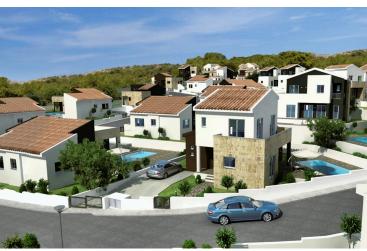

The project is ideally nestled on the highest hilltop of Pissouri village overlooking Pissouri Bay, one of the best beaches on the island. Just off the main Paphos to Limassol road, next to Pissouri National Century Park - National treasure of Cyprus.

It is set on the eastern slopes on the ridge reaching the sea at Cape Aspro, next to the pine forest, about 250 meters above the sea level.

The units of the project are positioned amphi-theatrically towards the sea. The difference between the highest level to the lowest level is 18 meters, which guarantees that all villas have sea and Pissouri Park views.

The project has been awarded by the European Property Awards "BEST DEVELOPMENT CYPRUS". The development of 37 detached villas and bungalows offers 10 types of houses each having its own characteristics. (26 villas-11 bungalows).

Home features:

- Open plan living, dining and kitchen area
- Private swimming pool
- Extensive outdoor patio
- Garden
- Private parking