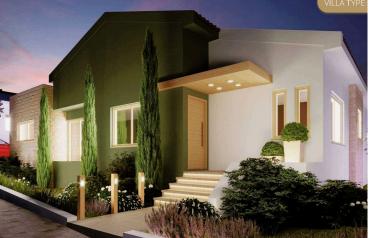

### Description

Pissouri village, Limassol

It is located between Limassol and Paphos, only 30 minutes drive from both cities. Pissouri is at the top of the hill (250 m above the sea level) with a marvellous view of the coastline.

Home features:

- Open plan living, dining and kitchen area
- Private swimming pool
- Extensive outdoor patio
- Garden
- Private parking