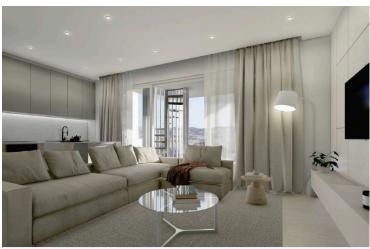

Great emphasis is given to the design of the building, the comfort of the interiors as well as the functionality of the layout.

The ample space of the apartments, the special features, the roof gardens and the big verandas give the comfort of a luxurious and relaxing living space in this attractive location of the city.

All apartments have large balconies, ideal for enjoying the unobstructed views of Limassol.

Photovoltaics will be installed for the common areas of the building.

The apartments are fitted with high standard kitchens, thermal double-glazing windows and electric shutters for bedrooms and thermal insulation system for the building.