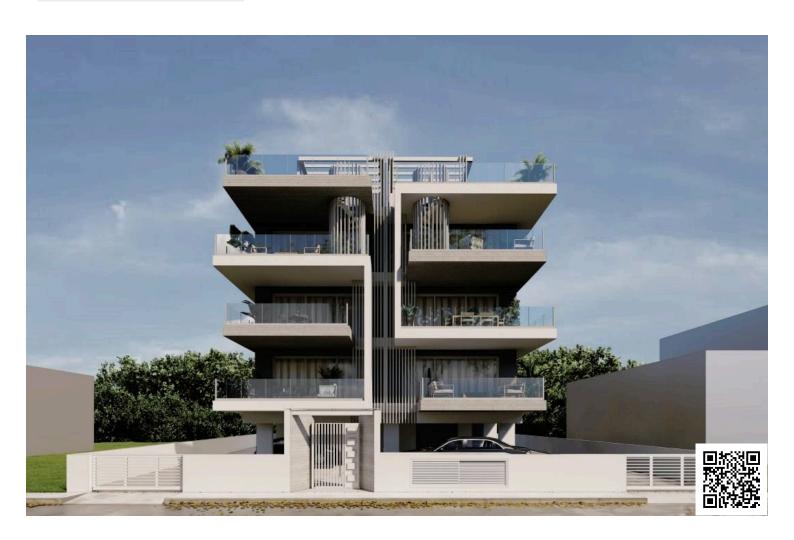

### **Description**

The WestGate Residence is designed to offer spacious, functional and revolutionary apartments in Limassol.Located at Lofou Street, at the attractive new build area of Ypsonas, only few minutes away from the city centre.

The project consists of 6 two-bedroom apartments. Each apartment has 2 parking spaces as well as its own storage room.

The WestGate Residence is It enjoys the benefits of a peaceful environment and a quiet neighbourhood with easy access to all essential community amenities such as the biggest shopping mall of Limassol and to the impressive Casino land.

Great emphasis is given to the design of the building, the comfort of the interiors as well as the functionality of the layout.

The ample space of the apartments, the special features, the roof gardens and the big verandas give the comfort of a luxurious and relaxing living space in this attractive location of the city.

All apartments have large balconies, ideal for enjoying the unobstructed views of Limassol.

Photovoltaics will be installed for the common areas of the building.

The apartments are fitted with high standard kitchens, thermal double-glazing windows and electric shutters for bedrooms and thermal insulation system for the building.