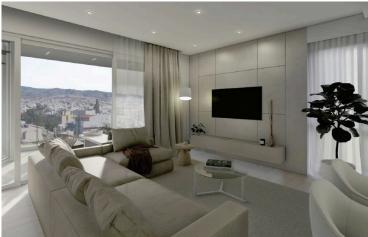

Great emphasis is given to the design of the building, the comfort of the interiors as well as the functionality of the layout.

The ample space of the apartments, the special features, the roof gardens and the big verandas give the comfort of a luxurious and relaxing living space in this attractive location of the city.

All apartments have large balconies, ideal for enjoying the unobstructed views of Limassol.

Photovoltaics will be installed for the common areas of the building.

The apartments are fitted with high standard kitchens, thermal double-glazing windows and electric shutters for bedrooms and thermal insulation system for the building.