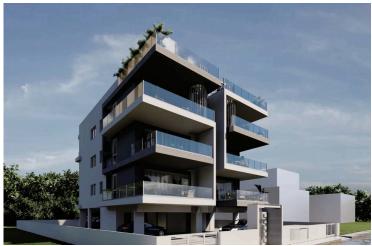

Great emphasis is given to the design of the building, the comfort of the interiors as well as the functionality of the layout.

The ample space of the apartments, the special features, the roof gardens and the big verandas give the comfort of a luxurious and relaxing living space in this attractive location of the city.

All apartments have large balconies, ideal for enjoying the unobstructed views of Limassol.

Photovoltaics will be installed for the common areas of the building.

The apartments are fitted with high standard kitchens, thermal double-glazing windows and electric shutters for bedrooms and thermal insulation system for the building.