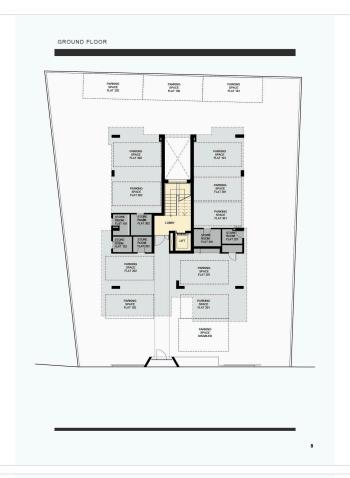

# Floor plans

The project consists of 6 two-bedroom apartments. Each apartment has 2 parking spaces as well as its own storage room.

The WestGate Residence is It enjoys the benefits of a peaceful environment and a quiet neighbourhood with easy access to all essential community amenities such as the biggest shopping mall of Limassol and to the impressive Casino land.