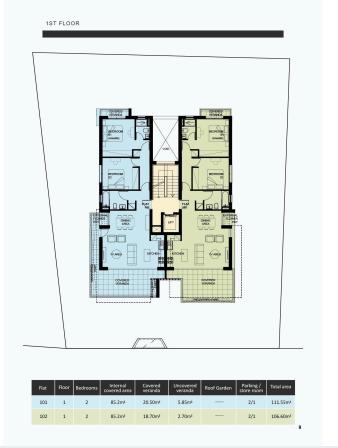

# Floor plans

## **Specifications**

| <b>=</b> 2 | <b>™</b> 1 | [] 85.2 m <sup>2</sup> |
|------------|------------|------------------------|
| Bedrooms   | Bathrooms  | Covered                |

| Туре    | Apartment | Status                   | Off plan   |
|---------|-----------|--------------------------|------------|
| Showers | 1         | Year of construction     | 2024       |
| Toilets | 1         | Energy efficiency rating | <b>∂</b> A |
| Tollets | •         | Energy emclericy rating  | No A       |

The project consists of 6 two-bedroom apartments. Each apartment has 2 parking spaces as well as its own storage room.

The WestGate Residence is It enjoys the benefits of a peaceful environment and a quiet neighbourhood with easy access to all essential community amenities such as the biggest shopping mall of Limassol and to the impressive Casino land.