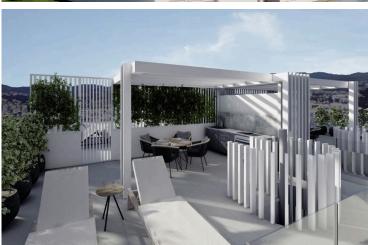

Great emphasis is given to the design of the building, the comfort of the interiors as well as the functionality of the layout.

The ample space of the apartments, the special features, the roof gardens and the big verandas give the comfort of a luxurious and relaxing living space in this attractive location of the city.

All apartments have large balconies, ideal for enjoying the unobstructed views of Limassol.

Photovoltaics will be installed for the common areas of the building.

The apartments are fitted with high standard kitchens, thermal double-glazing windows and electric shutters for bedrooms and thermal insulation system for the building.