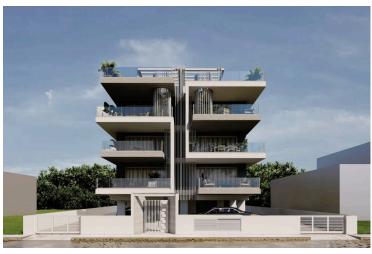

### **Description**

The WestGate Residence is designed to offer spacious, functional and revolutionary apartments in Limassol.Located at Lofou Street, at the attractive new build area of Ypsonas, only few minutes away from the city centre.

The project consists of 6 two-bedroom apartments. Each apartment has 2 parking spaces as well as its own storage room.

The WestGate Residence is It enjoys the benefits of a peaceful environment and a quiet neighbourhood with easy access to all essential community amenities such as the biggest shopping mall of Limassol and to the impressive Casino land.

Great emphasis is given to the design of the building, the comfort of the interiors as well as the functionality of the layout.

The ample space of the apartments, the special features, the roof gardens and the big verandas give the comfort of a luxurious and relaxing living space in this attractive location of the city.