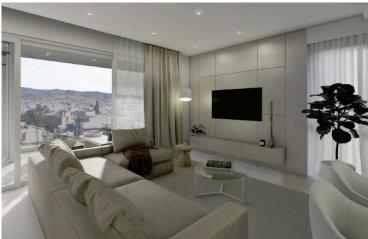

Great emphasis is given to the design of the building, the comfort of the interiors as well as the functionality of the layout.

The ample space of the apartments, the special features, the roof gardens and the big verandas give the comfort of a luxurious and relaxing living space in this attractive location of the city.

All apartments have large balconies, ideal for enjoying the unobstructed views of Limassol.

Photovoltaics will be installed for the common areas of the building.

The apartments are fitted with high standard kitchens, thermal double-glazing windows and electric shutters for bedrooms and thermal insulation system for the building.