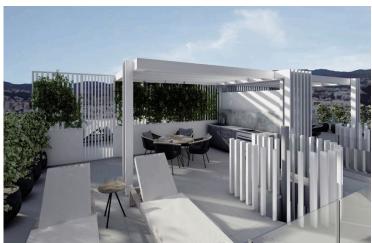

Great emphasis is given to the design of the building, the comfort of the interiors as well as the functionality of the layout.

The ample space of the apartments, the special features, the roof gardens and the big verandas give the comfort of a luxurious and relaxing living space in this attractive location of the city.

All apartments have large balconies, ideal for enjoying the unobstructed views of Limassol.

Photovoltaics will be installed for the common areas of the building.

The apartments are fitted with high standard kitchens, thermal double-glazing windows and electric shutters for bedrooms and thermal insulation system for the building.