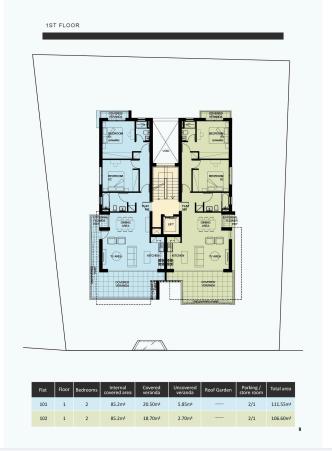

# Floor plans

## **Specifications**

| <b>=</b> 2 | <b> </b> ▼ 1 | [] 85.2 m <sup>2</sup> |
|------------|--------------|------------------------|
| Bedrooms   | Bathrooms    | Covered                |

| Туре    | Apartment | Status                   | Off plan   |
|---------|-----------|--------------------------|------------|
| Showers | 1         | Year of construction     | 2024       |
| Toilets | 1         | Energy efficiency rating | <b>∂</b> A |
| Tollets | •         | Energy emclericy rating  | No A       |