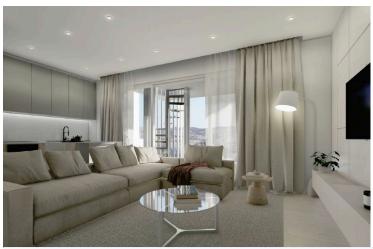

Great emphasis is given to the design of the building, the comfort of the interiors as well as the functionality of the layout.

The ample space of the apartments, the special features, the roof gardens and the big verandas give the comfort of a luxurious and relaxing living space in this attractive location of the city.

All apartments have large balconies, ideal for enjoying the unobstructed views of Limassol.

Photovoltaics will be installed for the common areas of the building.

The apartments are fitted with high standard kitchens, thermal double-glazing windows and electric shutters for bedrooms and thermal insulation system for the building.