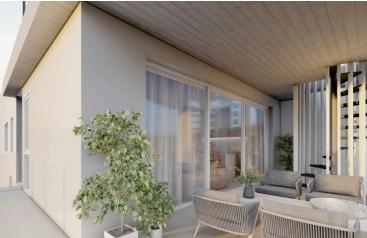

Great emphasis is given to the design of the building, the comfort of the interiors as well as the functionality of the layout.

The ample space of the apartments, the special features, the roof gardens and the big verandas give the comfort of a luxurious and relaxing living space in this attractive location of the city.

All apartments have large balconies, ideal for enjoying the unobstructed views of Limassol.

Photovoltaics will be installed for the common areas of the building.

The apartments are fitted with high standard kitchens, thermal double-glazing windows and electric shutters for bedrooms and thermal insulation system for the building.