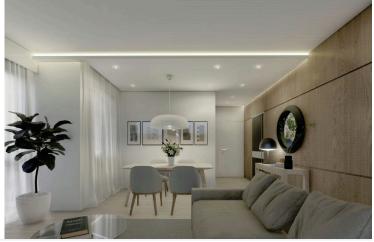

Great emphasis is given to the design of the building, the comfort of the interiors as well as the functionality of the layout.

The ample space of the apartments, the special features, the roof gardens and the big verandas give the comfort of a luxurious and relaxing living space in this attractive location of the city.

All apartments have large balconies, ideal for enjoying the unobstructed views of Limassol.

Photovoltaics will be installed for the common areas of the building.

The apartments are fitted with high standard kitchens, thermal double-glazing windows and electric shutters for bedrooms and thermal insulation system for the building.

All apartments are equipped with smart systems. Mobile phone control electronic switches are fitted for the general lighting and controlling the hot water.