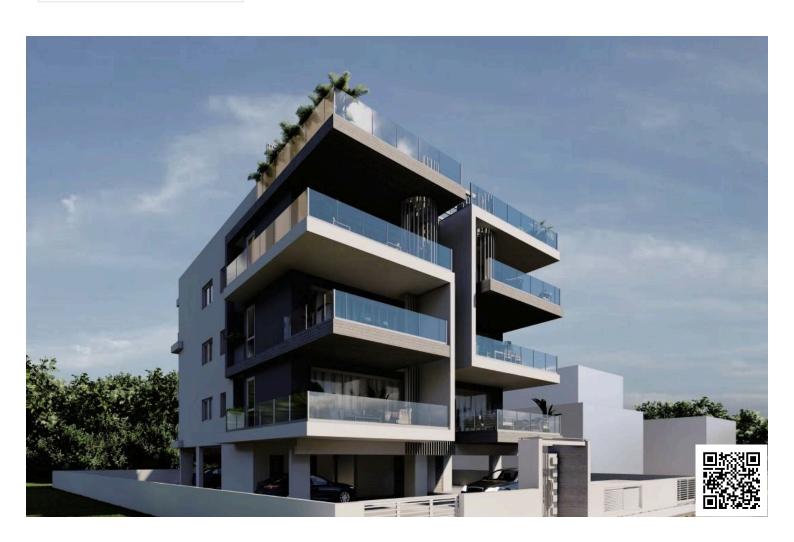

### **Description**

The WestGate Residence is designed to offer spacious, functional and revolutionary apartments in Limassol.Located at Lofou Street, at the attractive new build area of Ypsonas, only few minutes away from the city centre.

The project consists of 6 two-bedroom apartments. Each apartment has 2 parking spaces as well as its own storage room.

The WestGate Residence is It enjoys the benefits of a peaceful environment and a quiet neighbourhood with easy access to all essential community amenities such as the biggest shopping mall of Limassol and to the impressive Casino land.

Great emphasis is given to the design of the building, the comfort of the interiors as well as the functionality of the layout.

The ample space of the apartments, the special features, the roof gardens and the big verandas give the comfort of a luxurious and relaxing living space in this attractive location of the city.

All apartments have large balconies, ideal for enjoying the unobstructed views of Limassol.

Photovoltaics will be installed for the common areas of the building.

The apartments are fitted with high standard kitchens, thermal double-glazing windows and electric shutters for bedrooms and thermal insulation system for the building.