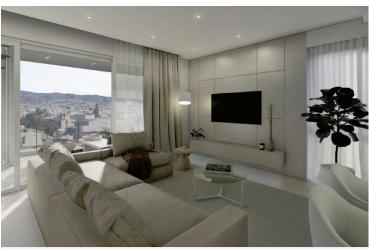

Great emphasis is given to the design of the building, the comfort of the interiors as well as the functionality of the layout.

The ample space of the apartments, the special features, the roof gardens and the big verandas give the comfort of a luxurious and relaxing living space in this attractive location of the city.

All apartments have large balconies, ideal for enjoying the unobstructed views of Limassol.

Photovoltaics will be installed for the common areas of the building.

The apartments are fitted with high standard kitchens, thermal double-glazing windows and electric shutters for bedrooms and thermal insulation system for the building.