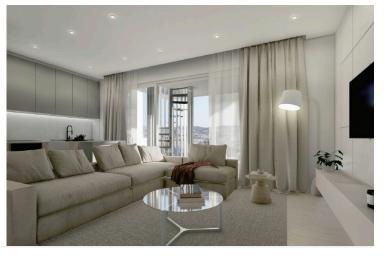

Great emphasis is given to the design of the building, the comfort of the interiors as well as the functionality of the layout.

The ample space of the apartments, the special features, the roof gardens and the big verandas give the comfort of a luxurious and relaxing living space in this attractive location of the city.

All apartments have large balconies, ideal for enjoying the unobstructed views of Limassol.

Photovoltaics will be installed for the common areas of the building.

The apartments are fitted with high standard kitchens, thermal double-glazing windows and electric shutters for bedrooms and thermal insulation system for the building.