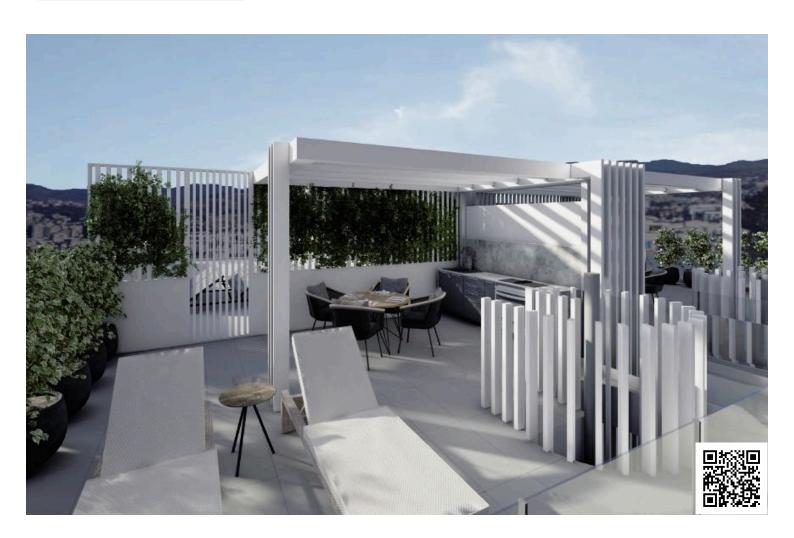

Great emphasis is given to the design of the building, the comfort of the interiors as well as the functionality of the layout.

The ample space of the apartments, the special features, the roof gardens and the big verandas give the comfort of a luxurious and relaxing living space in this attractive location of the city.

All apartments have large balconies, ideal for enjoying the unobstructed views of Limassol.

Photovoltaics will be installed for the common areas of the building.

The apartments are fitted with high standard kitchens, thermal double-glazing windows and electric shutters for bedrooms and thermal insulation system for the building.