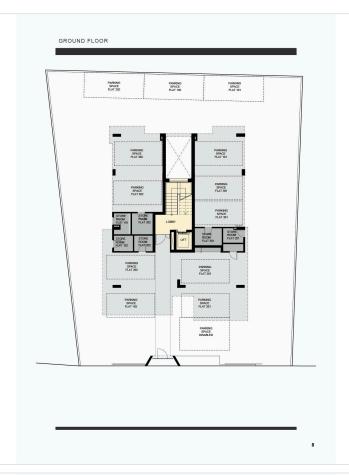

# Floor plans

The project consists of 6 two-bedroom apartments. Each apartment has 2 parking spaces as well as its own storage room.

The WestGate Residence is It enjoys the benefits of a peaceful environment and a quiet neighbourhood with easy access to all essential community amenities such as the biggest shopping mall of Limassol and to the impressive Casino land.