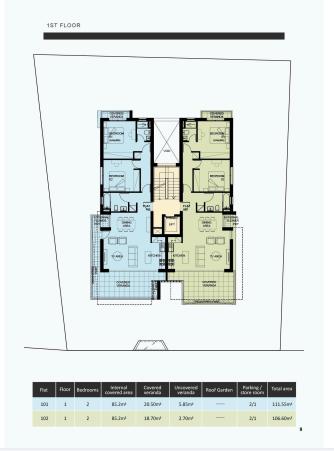

# Floor plans

The project consists of 6 two-bedroom apartments. Each apartment has 2 parking spaces as well as its own storage room.

The WestGate Residence is It enjoys the benefits of a peaceful environment and a quiet neighbourhood with easy access to all essential community amenities such as the biggest shopping mall of Limassol and to the impressive Casino land.