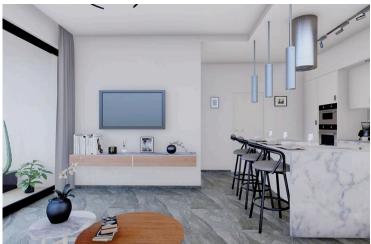

#### Description

A modern residential apartment building in the new developing and growing area of Germasogeia, in the District of Limassol, Cyprus. The project is a 4-storey building including a ground floor with covered parking, 15 luxury apartments with a mix of 1 & 2 bedrooms and large covered verandas.

All apartments have a modern concept with a large open layout, custom made kitchen cabinets, built-in wardrobes, large double-glazing windows and much more. Each apartment includes a private storage room and covered parking.

- Energy efficiency category A.
- Reinforced concrete frame, designed to local earthquake codes and regulations.
- External wall blocks of 25 cm thickness for high insulation with additional 8 cm of thermal insulation.
- Entrance doors security door class 4, internal & externally laminate, Fireproof 45 min.
- Interior doors Finish in laminate mat, solid wood door frame.
- Aluminium thermal windows with double glazing, low emissivity, embedded handles.
- Melamine cabinets with choice of colours for doors and choice of handles.
- MRL elevator with internal cabinet finished with stainless steel.
- Choice of artificial marble/quartz countertops.
- Stainless steel single bowl sink with modern single lever pull-out kitchen faucet.
- Large luxurious "marble looking" porcelain tiles in living room, dining room, kitchen & corridors.
- Luxurious "marble looking" porcelain tiles in bathroom floors.
- Quality laminated parquet fitted over acoustical membrane in bedroom floors.
- Kitchen backsplash with porcelain tiles.
- Internal light fixtures through the apartment.
- Pendant lights above kitchen island.
- High quality modern fixtures, brands such as LAUFEN & GROHE.