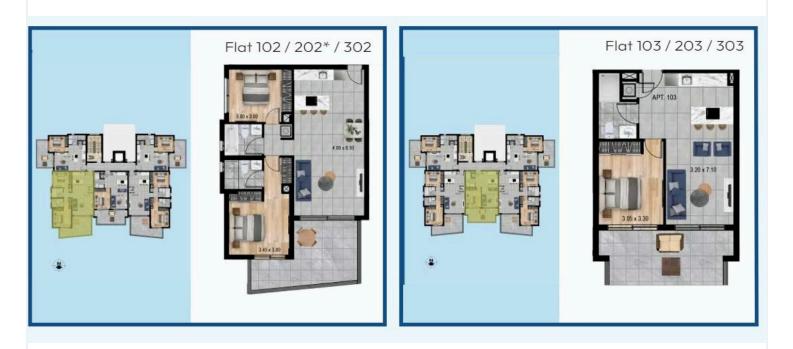

with double glazing, low emissivity, embedded handles.
- Melamine cabinets with choice of colours for doors and choice of handles.
- MRL elevator with internal cabinet finished with stainless steel.
- Choice of artificial marble/quartz countertops.
- Stainless steel single bowl sink with modern single lever pull-out kitchen faucet.
- Large luxurious "marble looking" porcelain tiles in living room, dining room, kitchen & corridors.
- Luxurious "marble looking" porcelain tiles in bathroom floors.
- Quality laminated parquet fitted over acoustical membrane in bedroom floors.
- Kitchen backsplash with porcelain tiles.
- Internal light fixtures through the apartment.
- Pendant lights above kitchen island.
- High quality modern fixtures, brands such as LAUFEN & GROHE.





## **Floor plans**









## Additional information

#### **Facilities**

| Aircondition, Provision | Elevator                  | Heating, Provision |
|-------------------------|---------------------------|--------------------|
| Parking, Covered        |                           |                    |
|                         |                           |                    |
| Features                |                           |                    |
| Balcony                 | Bright                    | Central TV system  |
| Easy access to highway  | Easy access to main roads | Quiet area         |
| Rental potential        | Shower                    |                    |

#### **Contact us**



Pavlos Konialis