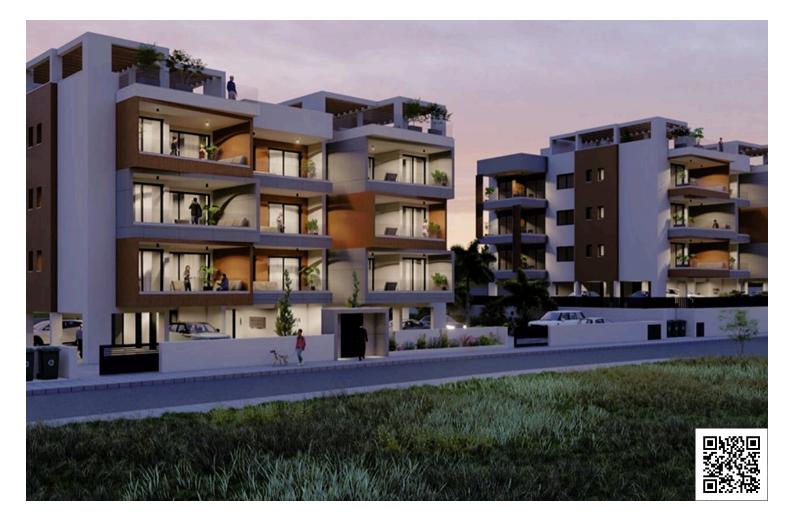

#### Description

A modern residential apartment building in the new developing and growing area of Germasogeia, in the District of Limassol, Cyprus. The project is a 4-storey building including a ground floor with covered parking, 15 luxury apartments with a mix of 1 & 2 bedrooms and large covered verandas.

All apartments have a modern concept with a large open layout, custom made kitchen cabinets, built-in wardrobes, large double-glazing windows and much more. Each apartment includes a private storage room and covered parking.