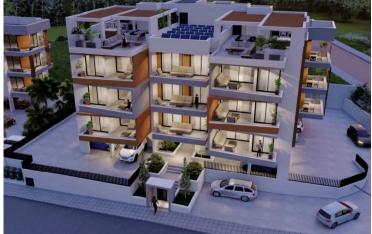

#### Description

A modern residential apartment building in the new developing and growing area of Germasogeia, in the District of Limassol, Cyprus. The project is a 4-storey building including a ground floor with covered parking, 15 luxury apartments with a mix of 1 & 2 bedrooms and large covered verandas.