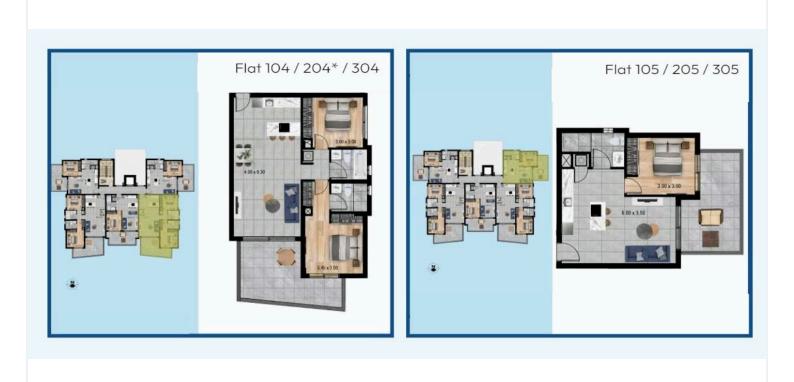

s with double glazing, low emissivity, embedded handles.
- Melamine cabinets with choice of colours for doors and choice of handles.
- MRL elevator with internal cabinet finished with stainless steel.
- Choice of artificial marble/quartz countertops.
- Stainless steel single bowl sink with modern single lever pull-out kitchen faucet.
- Large luxurious "marble looking" porcelain tiles in living room, dining room, kitchen & corridors.
- Luxurious "marble looking" porcelain tiles in bathroom floors.
- Quality laminated parquet fitted over acoustical membrane in bedroom floors.
- Kitchen backsplash with porcelain tiles.
- Internal light fixtures through the apartment.
- Pendant lights above kitchen island.
- High quality modern fixtures, brands such as LAUFEN & GROHE.





## **Floor plans**









## Additional information

#### **Facilities**

| Aircondition, Provision | Elevator                  | Heating, Provision |
|-------------------------|---------------------------|--------------------|
| Parking, Covered        |                           |                    |
|                         |                           |                    |
| Features                |                           |                    |
| Balcony                 | Bright                    | Central TV system  |
| Easy access to highway  | Easy access to main roads | Quiet area         |
| Rental potential        | Shower                    |                    |

#### **Contact us**



Pavlos Konialis