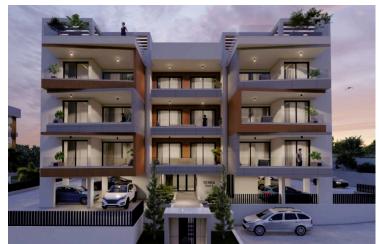

#### Description

A modern residential apartment building in the new developing and growing area of Germasogeia, in the District of Limassol, Cyprus. The project is a 4-storey building including a ground floor with covered parking, 15 luxury apartments with a mix of 1 & 2 bedrooms and large covered verandas.

All apartments have a modern concept with a large open layout, custom made kitchen cabinets, built-in wardrobes, large double-glazing windows and much more. Each apartment includes a private storage room and covered parking.