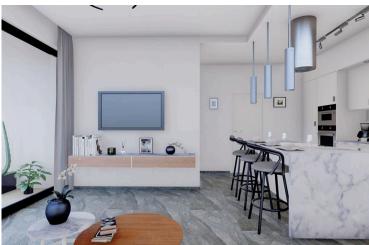

#### Description

A modern residential apartment building in the new developing and growing area of Germasogeia, in the District of Limassol, Cyprus. The project is a 4-storey building including a ground floor with covered parking, 15 luxury apartments with a mix of 1 & 2 bedrooms and large covered verandas.

All apartments have a modern concept with a large open layout, custom made kitchen cabinets, built-in wardrobes, large double-glazing windows and much more. Each apartment includes a private storage room and covered parking.

- Energy efficiency category A.
- Reinforced concrete frame, designed to local earthquake codes and regulations.
- External wall blocks of 25 cm thickness for high insulation with additional 8 cm of thermal insulation.
- Entrance doors security door class 4, internal & externally laminate, Fireproof 45 min.
- Interior doors Finish in laminate mat, solid wood door frame.
- Aluminium thermal windows with double glazing, low emissivity, embedded handles.
- Melamine cabinets with choice of colours for doors and choice of handles.
- MRL elevator with internal cabinet finished with stainless steel.
- Choice of artificial marble/quartz countertops.
- Stainless steel single bowl sink with modern single lever pull-out kitchen faucet.
- Large luxurious "marble looking" porcelain tiles in living room, dining room, kitchen & corridors.
- Luxurious "marble looking" porcelain tiles in bathroom floors.
- Quality laminated parquet fitted over acoustical membrane in bedroom floors.
- Kitchen backsplash with porcelain tiles.
- Internal light fixtures through the apartment.
- Pendant lights above kitchen island.
- High quality modern fixtures, brands such as LAUFEN & GROHE.