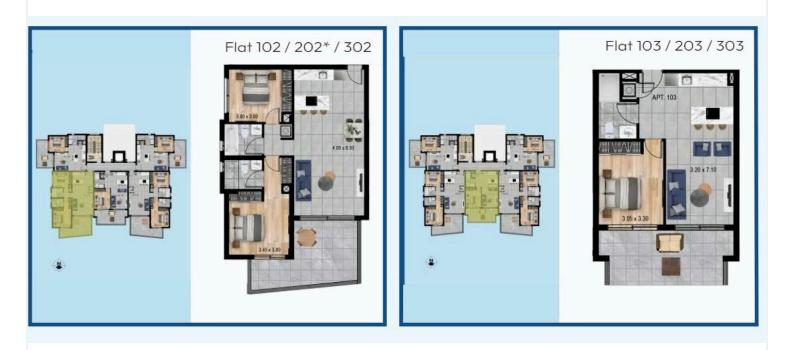

ith double glazing, low emissivity, embedded handles.
- Melamine cabinets with choice of colours for doors and choice of handles.
- MRL elevator with internal cabinet finished with stainless steel.
- Choice of artificial marble/quartz countertops.
- Stainless steel single bowl sink with modern single lever pull-out kitchen faucet.
- Large luxurious "marble looking" porcelain tiles in living room, dining room, kitchen & corridors.
- Luxurious "marble looking" porcelain tiles in bathroom floors.
- Quality laminated parquet fitted over acoustical membrane in bedroom floors.
- Kitchen backsplash with porcelain tiles.
- Internal light fixtures through the apartment.
- Pendant lights above kitchen island.
- High quality modern fixtures, brands such as LAUFEN & GROHE.





### **Floor plans**









## Additional information

#### **Facilities**

| Aircondition, Provision | Elevator                  | Heating, Provision |
|-------------------------|---------------------------|--------------------|
| Parking, Covered        |                           |                    |
|                         |                           |                    |
| Features                |                           |                    |
| Balcony                 | Bright                    | Central TV system  |
| Easy access to highway  | Easy access to main roads | Quiet area         |
|                         | -                         | Guierarea          |
| Rental potential        | Shower                    |                    |

#### **Contact us**



Pavlos Konialis