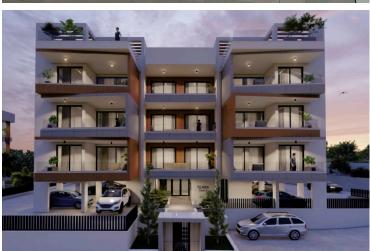

#### Description

A modern residential apartment building in the new developing and growing area of Germasogeia, in the District of Limassol, Cyprus. The project is a 4-storey building including a ground floor with covered parking, 15 luxury apartments with a mix of 1 & 2 bedrooms and large covered verandas.

All apartments have a modern concept with a large open layout, custom made kitchen cabinets, built-in wardrobes, large double-glazing windows and much more. Each apartment includes a private storage room and covered parking.