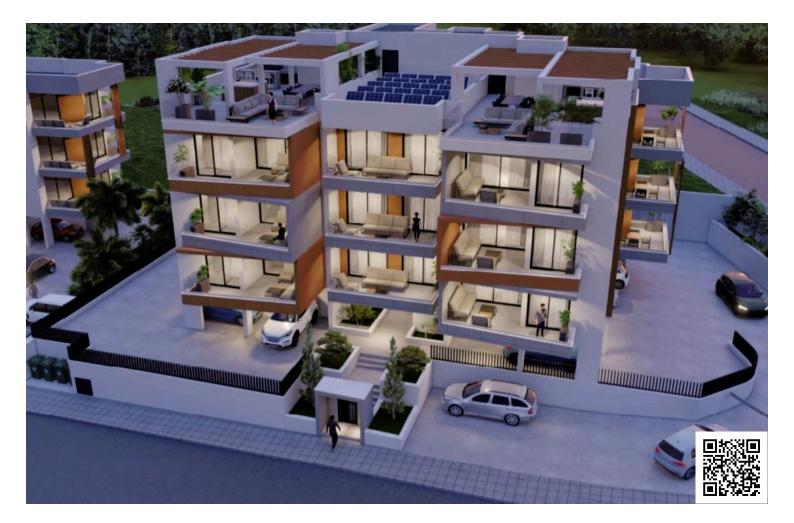

#### Description

A modern residential apartment building in the new developing and growing area of Germasogeia, in the District of Limassol, Cyprus. The project is a 4-storey building including a ground floor with covered parking, 15 luxury apartments with a mix of 1 & 2 bedrooms and large covered verandas.

All apartments have a modern concept with a large open layout, custom made kitchen cabinets, built-in wardrobes, large double-glazing windows and much more. Each apartment includes a private storage room and covered parking.

- Energy efficiency category A.
- Reinforced concrete frame, designed to local earthquake codes and regulations.
- External wall blocks of 25 cm thickness for high insulation with additional 8 cm of thermal insulation.
- Entrance doors security door class 4, internal & externally laminate, Fireproof 45 min.
- Interior doors Finish in laminate mat, solid wood door frame.
- Aluminium thermal windows with double glazing, low emissivity, embedded handles.
- Melamine cabinets with choice of colours for doors and choice of handles.
- MRL elevator with internal cabinet finished with stainless steel.
- Choice of artificial marble/quartz countertops.
- Stainless steel single bowl sink with modern single lever pull-out kitchen faucet.
- Large luxurious "marble looking" porcelain tiles in living room, dining room, kitchen & corridors.
- Luxurious "marble looking" porcelain tiles in bathroom floors.
- Quality laminated parquet fitted over acoustical membrane in bedroom floors.
- Kitchen backsplash with porcelain tiles.
- Internal light fixtures through the apartment.
- Pendant lights above kitchen island.
- High quality modern fixtures, brands such as LAUFEN & GROHE.