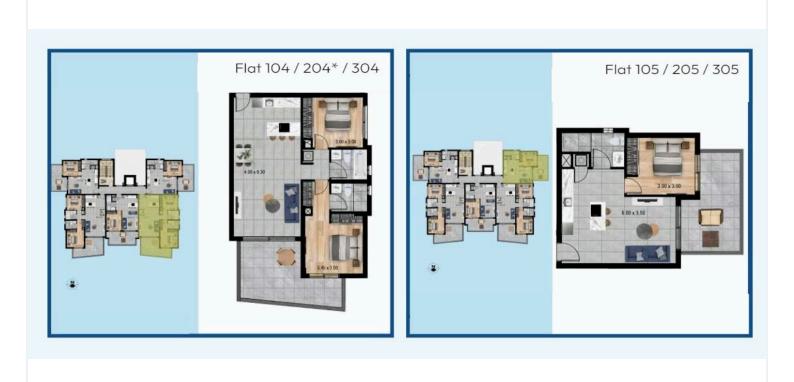

with double glazing, low emissivity, embedded handles.
- Melamine cabinets with choice of colours for doors and choice of handles.
- MRL elevator with internal cabinet finished with stainless steel.
- Choice of artificial marble/quartz countertops.
- Stainless steel single bowl sink with modern single lever pull-out kitchen faucet.
- Large luxurious "marble looking" porcelain tiles in living room, dining room, kitchen & corridors.
- Luxurious "marble looking" porcelain tiles in bathroom floors.
- Quality laminated parquet fitted over acoustical membrane in bedroom floors.
- Kitchen backsplash with porcelain tiles.
- Internal light fixtures through the apartment.
- Pendant lights above kitchen island.
- High quality modern fixtures, brands such as LAUFEN & GROHE.





### **Floor plans**









## Additional information

#### **Facilities**

| Aircondition, Provision | Elevator                  | Heating, Provision |
|-------------------------|---------------------------|--------------------|
| Parking, Covered        |                           |                    |
|                         |                           |                    |
| Features                |                           |                    |
| Balcony                 | Bright                    | Central TV system  |
| Easy access to highway  | Easy access to main roads | Quiet area         |
|                         | -                         | Guierarea          |
| Rental potential        | Shower                    |                    |

#### **Contact us**



Pavlos Konialis