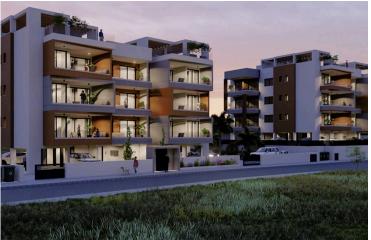

#### Description

A modern residential apartment building in the new developing and growing area of Germasogeia, in the District of Limassol, Cyprus. The project is a 4-storey building including a ground floor with covered parking, 15 luxury apartments with a mix of 1 & 2 bedrooms and large covered verandas.

All apartments have a modern concept with a large open layout, custom made kitchen cabinets, built-in wardrobes, large double-glazing windows and much more. Each apartment includes a private storage room and covered parking.