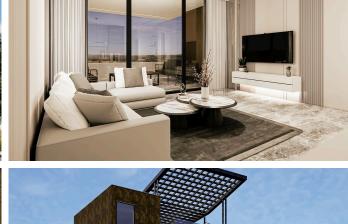

#### Description

Only three spacious entire floor three bedroom apartments.

Offering privacy and comfort to all its residents with high specifications and finishes, creating an airy and elegant living atmosphere.

High ceilings to maximise spaciousness Floor to ceiling glass balcony doors Fully interconnected reception and veranda Private Covered Parking Private Storage Room Heat Pump Under Floor Heating En-suite bathroom Master Bedroom Veranda Vanity desk area in the Master Bedroom