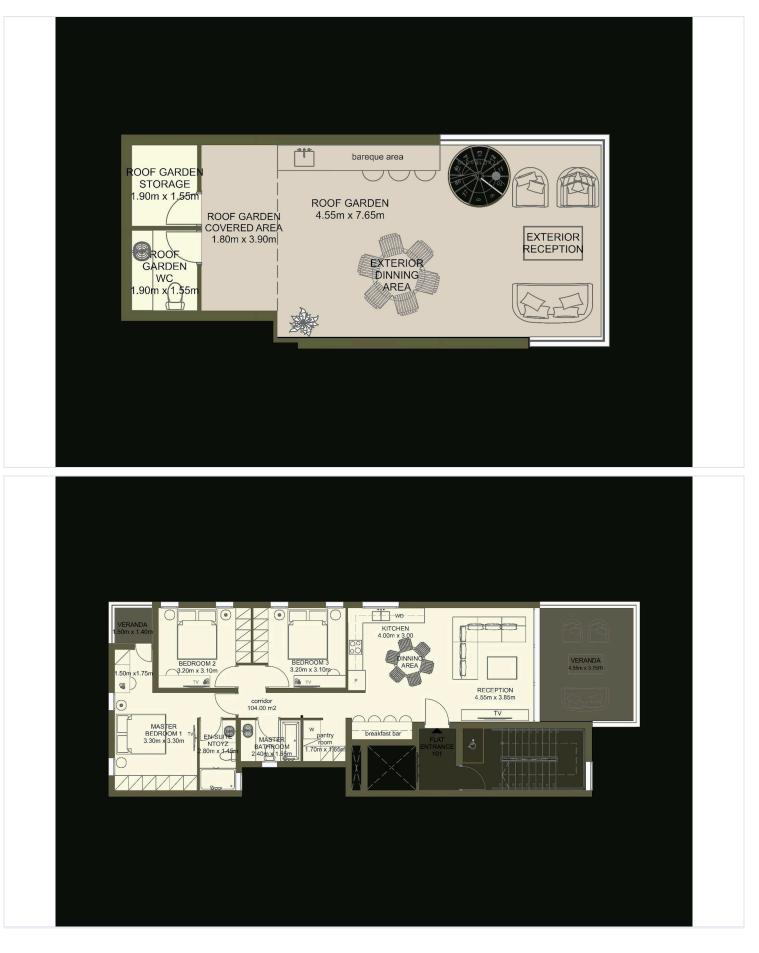

of the best south coast beaches of the island such as Mackenzie and Finikoudes, as well as from the new mall, offering a very practical and convenient home.

The surrounding quiet residential family neighbourhood creates a safe and enjoyable living environment with private schools such as the American Academy, supermarkets and other amenities being at a very close proximity. The location also offers immediate access to the highways leading to Nicosia, Limassol, Protaras, Ayia Napa, and Paphos.

High ceilings to maximise spaciousness Floor to ceiling glass balcony doors Fully interconnected reception and veranda Private Covered Parking Private Storage Room Heat Pump Under Floor Heating En-suite bathroom Master Bedroom Veranda Vanity desk area in the Master Bedroom





## **Floor plans**







## **Additional information**

### **Facilities**

| Elevator                 | Gated complex             | Heating, Underfloor   |
|--------------------------|---------------------------|-----------------------|
| Parking, Covered         |                           |                       |
|                          |                           |                       |
| Features                 |                           |                       |
| Palcony                  | Parboquo                  | Dright                |
| Balcony                  | Barbeque                  | Bright                |
| Easy access to highway   | Easy access to main roads | En suite shower       |
| Entrance gate, automated | Heart of city center      | High ceilings         |
| Investment o