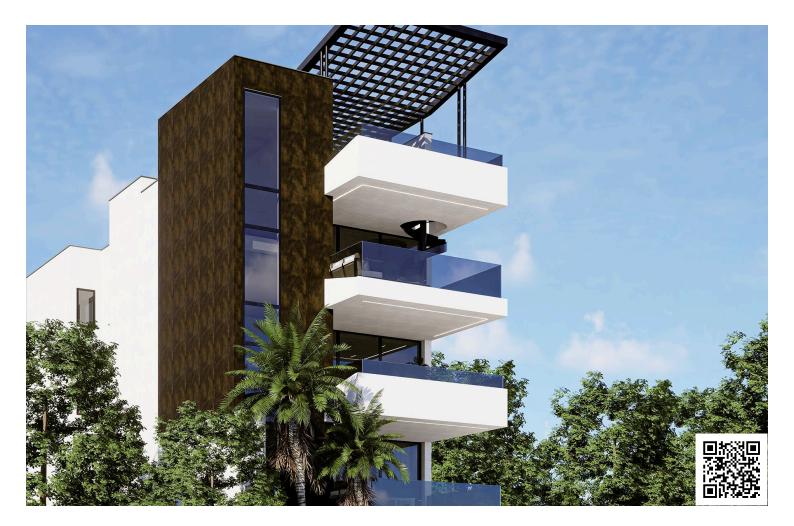

#### Description

Only three spacious entire floor three bedroom apartments.

Offering privacy and comfort to all its residents with high specifications and finishes, creating an airy and elegant living atmosphere.

Offering a very safe, practical and convenient home, in one of the best residential areas of Larnaca, The Strand stands to offer an ideal investment opportunity as well as a modern and comfortable way of life to its residents.

High ceilings to maximise spaciousness Floor to ceiling glass balcony doors Fully interconnected reception and veranda Private Covered Parking Private Storage Room Heat Pump Under Floor Heating En-suite bathroom Master Bedroom Veranda Vanity desk area in the Master Bedroom