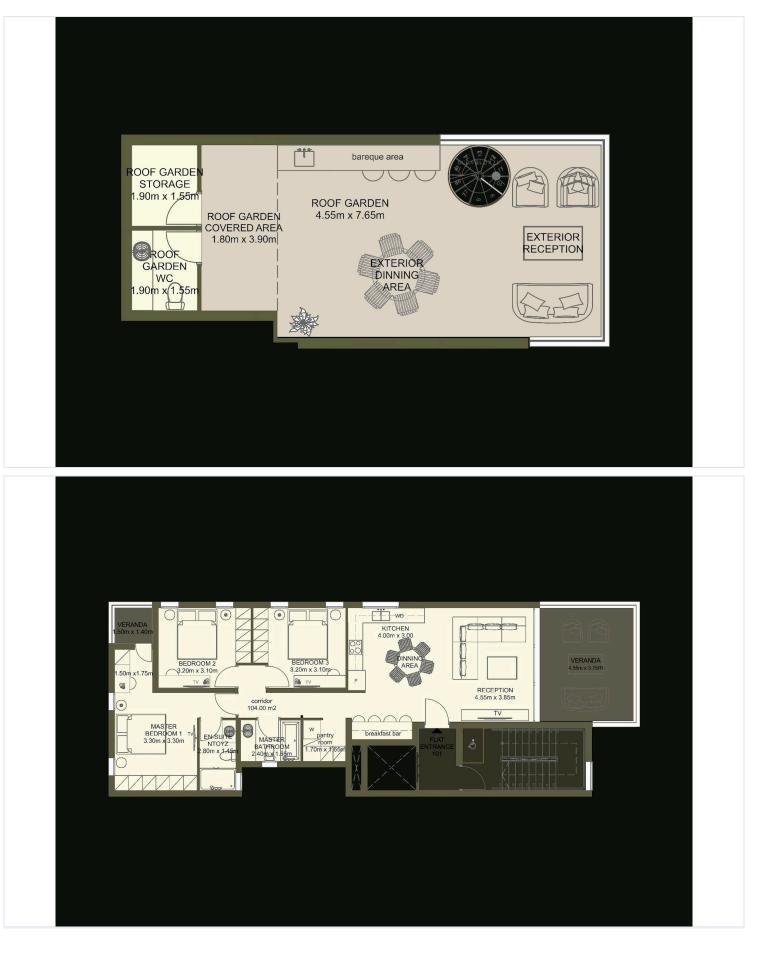

e of the best south coast beaches of the island such as Mackenzie and Finikoudes, as well as from the new mall, offering a very practical and convenient home.

The surrounding quiet residential family neighbourhood creates a safe and enjoyable living environment with private schools such as the American Academy, supermarkets and other amenities being at a very close proximity. The location also offers immediate access to the highways leading to Nicosia, Limassol, Protaras, Ayia Napa, and Paphos.

High ceilings to maximise spaciousness Floor to ceiling glass balcony doors Fully interconnected reception and veranda Private Covered Parking Private Storage Room Heat Pump Under Floor Heating En-suite bathroom Master Bedroom Veranda Vanity desk area in the Master Bedroom





# **Floor plans**







# Additional information

#### Facilities

| Elevator                 | Gated complex             | Heating, Underfloor   |
|--------------------------|---------------------------|-----------------------|
| Parking, Covered         |                           |                       |
| _                        |                           |                       |
| Features                 |                           |                       |
| Balcony                  | Barbeque                  | Bright                |
| Easy access to highway   | Easy access to main roads | En suite shower       |
| Entrance gate, automated | Heart of city center      | High ceilings         |
| Investment opportunity   | Laundry room              | Luxury specifications |
| Near amenities