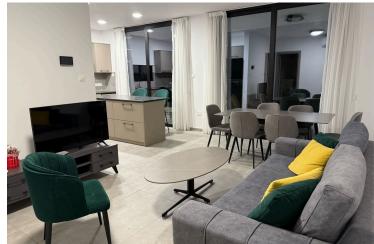

#### Description

This luxurious 2-bedroom apartment offers an exquisite living experience with its beautifully presented interiors and high-quality finishes. Boasting 85 m<sup>2</sup> of internal space and a 20 m<sup>2</sup> covered veranda, the property provides spacious and functional design throughout. The apartment is fully furnished and equipped with all necessary electrical appliances, ensuring a comfortable and convenient lifestyle.

Residents can enjoy a communal roof garden with unobstructed sea views and a barbecue area, as well as a private garden with a gazebo located at the back of the building, adjacent to a municipal park. The small, private complex is conveniently situated within walking distance to Dasoudi Beach, just a two-minute stroll away. Additionally, the apartment is in close proximity to a variety of amenities including supermarkets, banks, cafes, pharmacies, and other services.