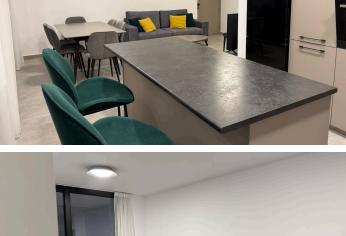

#### Description

This luxurious 2-bedroom apartment offers an exquisite living experience with its beautifully presented interiors and high-quality finishes. Boasting 85 m<sup>2</sup> of internal space and a 20 m<sup>2</sup> covered veranda, the property provides spacious and functional design throughout. The apartment is fully furnished and equipped with all necessary electrical appliances, ensuring a comfortable and convenient lifestyle.