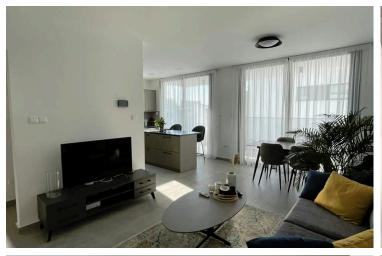

#### Description

This luxurious 2-bedroom apartment offers an exquisite living experience with its beautifully presented interiors and high-quality finishes. Boasting 85 m<sup>2</sup> of internal space and a 20 m<sup>2</sup> covered veranda, the property provides spacious and functional design throughout. The apartment is fully furnished and equipped with all necessary electrical appliances, ensuring a comfortable and convenient lifestyle.