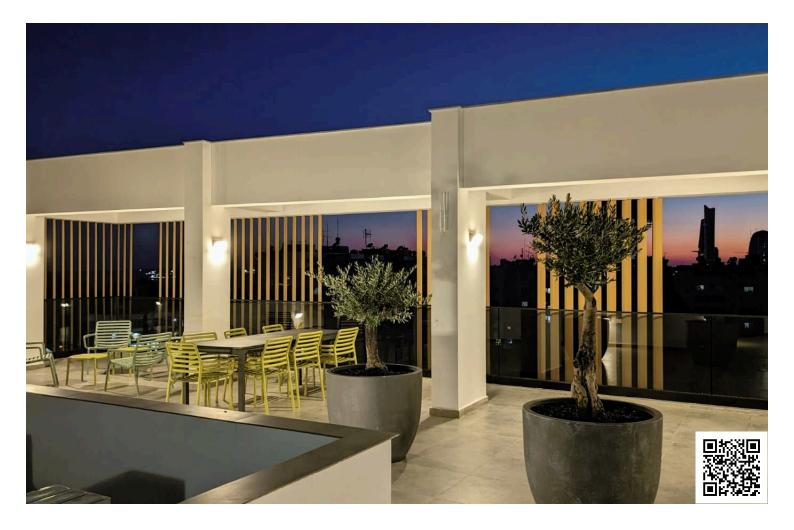

Residents can enjoy a communal roof garden with unobstructed sea views and a barbecue area, as well as a private garden with a gazebo located at the back of the building, adjacent to a municipal park. The small, private complex is conveniently situated within walking distance to Dasoudi Beach, just a two-minute stroll away. Additionally, the apartment is in close proximity to a variety of amenities including supermarkets, banks, cafes, pharmacies, and other services.