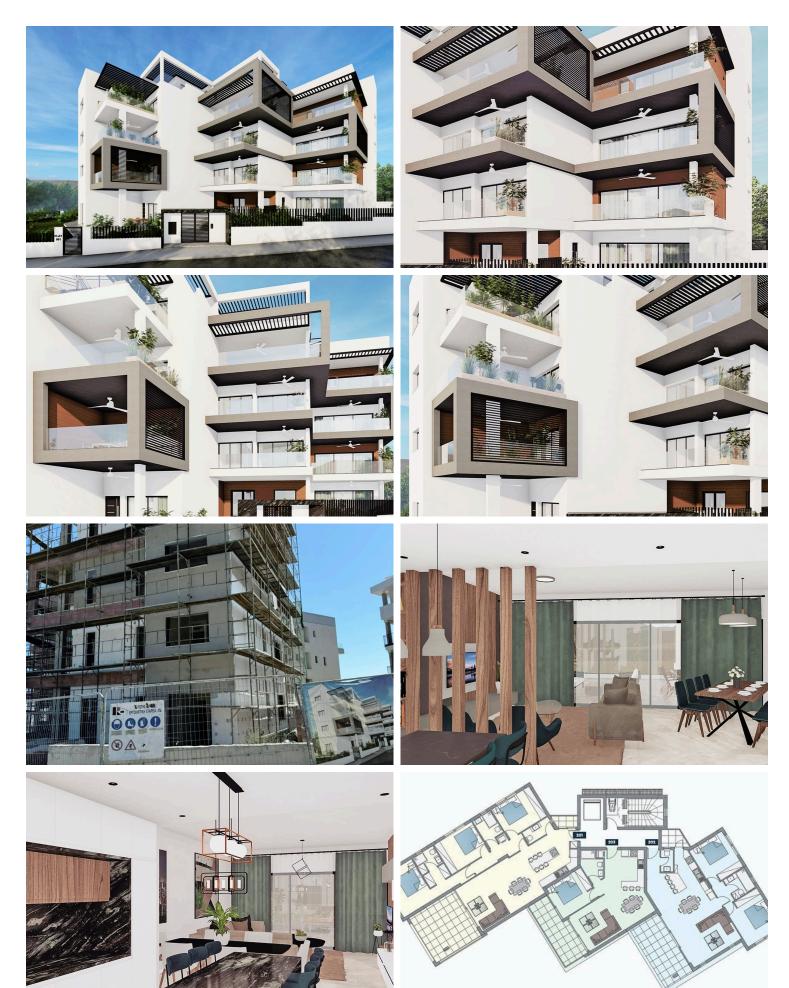

## **Description**

This beautiful project, located in the esteemed Germasogeia area of Limassol, offers an unparalleled living experience with breathtaking views of Limassol's coastline. This exclusive development features 10 luxurious modern apartments, each with covered parking.

#### Ground Floor:

1 two-bedroom flat with private garden and covered parking

1 three-bedroom flat with private garden and covered parking

#### Top Floor:

2 three-bedroom penthouses with private roof gardens and extra-space rooms

#### First and Second Floors:

- 2 one-bedroom flats
- 2 two-bedroom flats
- 2 three-bedroom flats

All apartments boast panoramic views of Limassol's stunning coastline.

#### Features:

The unique size of the project offers residents a sense of exclusivity and security. Every apartment is crafted with the highest quality materials, tiles, and sanitary ware, ensuring satisfaction for even the most discerning clients seeking a superior living environment.