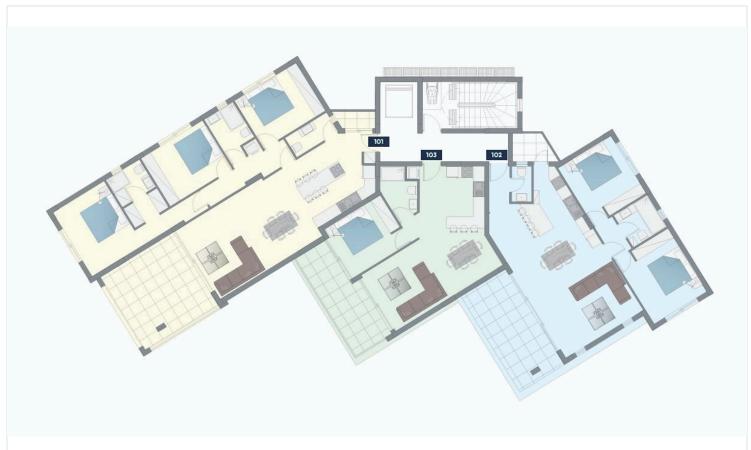

# Floor plans

#### Ground Floor:

1 two-bedroom flat with private garden and covered parking

1 three-bedroom flat with private garden and covered parking

#### First and Second Floors:

- 2 one-bedroom flats
- 2 two-bedroom flats
- 2 three-bedroom flats

All apartments boast panoramic views of Limassol's stunning coastline.