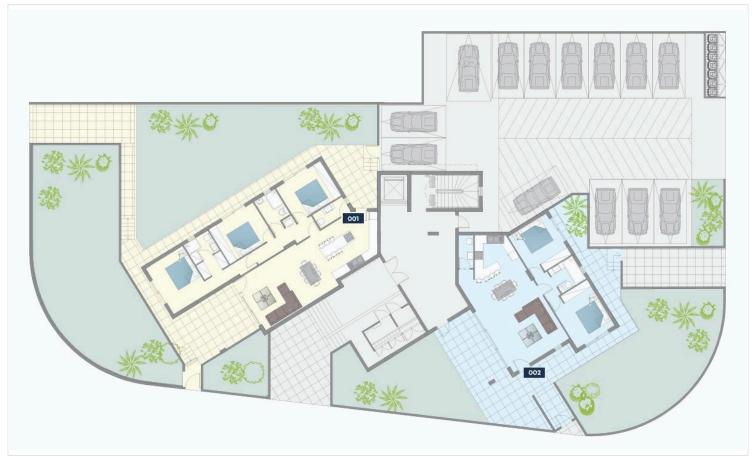

# Floor plans

#### Ground Floor:

1 two-bedroom flat with private garden and covered parking

1 three-bedroom flat with private garden and covered parking

#### First and Second Floors:

- 2 one-bedroom flats
- 2 two-bedroom flats
- 2 three-bedroom flats

All apartments boast panoramic views of Limassol's stunning coastline.