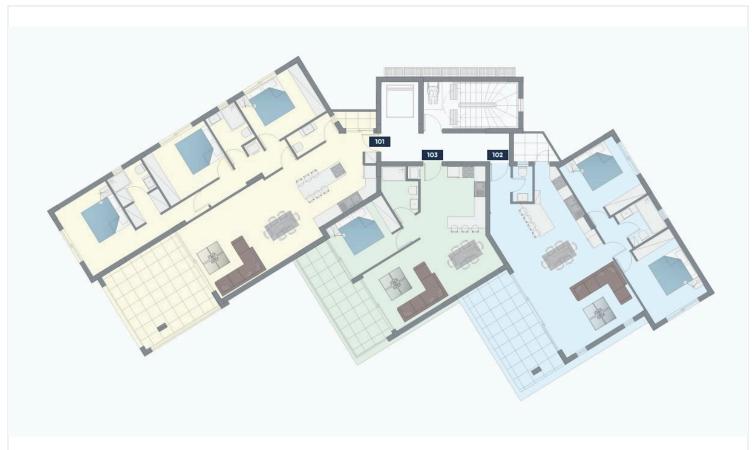

#### First and Second Floors:

- 2 one-bedroom flats
- 2 two-bedroom flats
- 2 three-bedroom flats

All apartments boast panoramic views of Limassol's stunning coastline.

# Floor plans