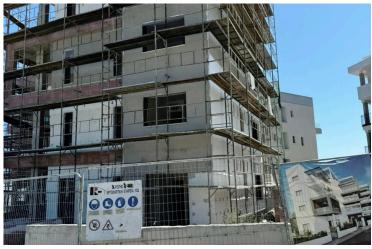

#### **Specifications**

| Bedrooms | Bathrooms          | Covered                  |            |
|----------|--------------------|--------------------------|------------|
| ₩ 3      | <b> </b>           | [] 120 m <sup>2</sup>    |            |
|          |                    |                          |            |
| Туре     | Apartment          | Year of construction     | 2024       |
| Toilets  | 1                  | Energy efficiency rating | <b>∂</b> A |
| Status   | Under construction |                          |            |