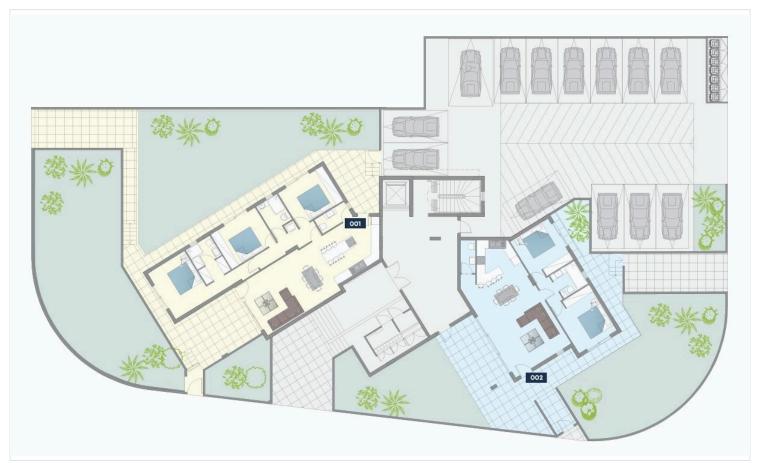

#### Ground Floor:

1 two-bedroom flat with private garden and covered parking

1 three-bedroom flat with private garden and covered parking

#### Top Floor:

2 three-bedroom penthouses with private roof gardens and extra-space rooms

# Floor plans