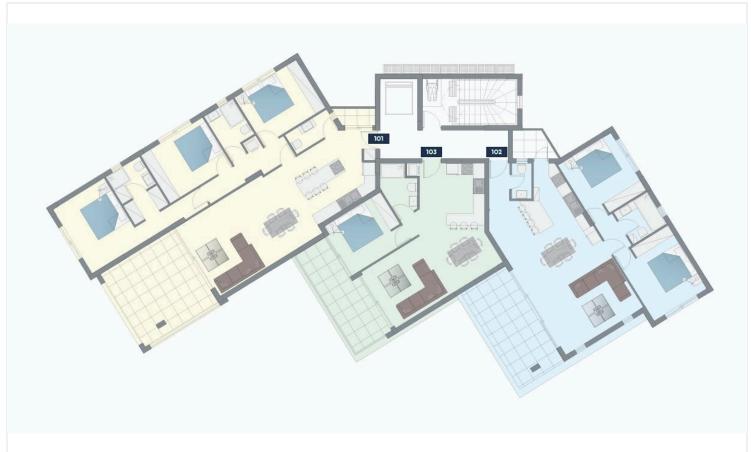

# Floor plans

#### First and Second Floors:

- 2 one-bedroom flats
- 2 two-bedroom flats
- 2 three-bedroom flats

All apartments boast panoramic views of Limassol's stunning coastline.