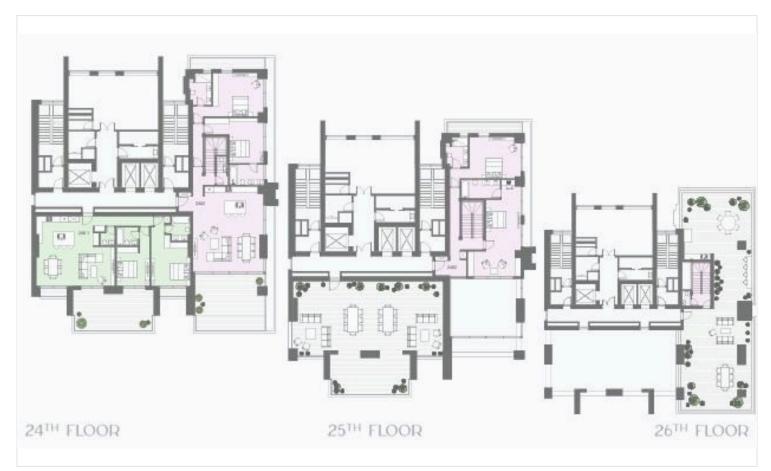

imassol offers it all, and this tower provides the perfect gateway to your Mediterranean dream.

### **Unmatched Amenities**

Designed for those who appreciate quality, beauty, and exclusivity, the tower offers a platinum level of island living with state-of-the-art facilities:

Wellness Center: Rejuvenate in the sauna, steam room, massage room, and jacuzzi area.

Fitness Center: Stay fit and active with top-notch gym equipment.

Heated Indoor Pool: Enjoy a swim no matter the weather.

Co-working Area: Perfect for professionals who need a dynamic working environment.

Residents Lounge & Private Event Area: Ideal for socializing and hosting events.

Private Cigar Club: A sophisticated space for cigar enthusiasts.

Kids Play Area: A safe and fun environment for children.





# Floor plans









# **Additional information**

# **Facilities**

Aircondition, Central system Clubhouse Elevator

Gated complex Parking, Underground Pool, Communal

Sauna Spa

# **Features**

24-hour security Alarm system Balcony

Bar Barbeque Bright

CCTV Double glazing En suite shower

Entrance gate Garden Granite flooring

High ceilings Investment opportunity Luxury specifications

Marble flooring Sea front Sea view

Smart home automation Veranda Walking distance to beach

# Contact us