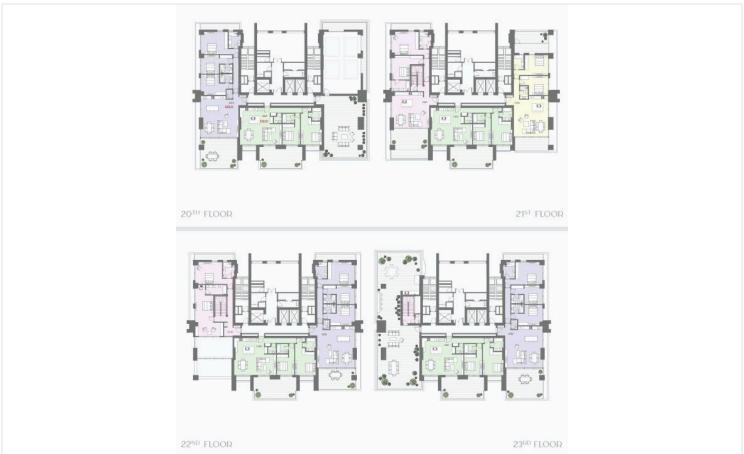

assol offers it all, and this tower provides the perfect gateway to your Mediterranean dream.

### **Unmatched Amenities**

Designed for those who appreciate quality, beauty, and exclusivity, the tower offers a platinum level of island living with state-of-the-art facilities:

Wellness Center: Rejuvenate in the sauna, steam room, massage room, and jacuzzi area.

Fitness Center: Stay fit and active with top-notch gym equipment.

Heated Indoor Pool: Enjoy a swim no matter the weather.

Co-working Area: Perfect for professionals who need a dynamic working environment.

Residents Lounge & Private Event Area: Ideal for socializing and hosting events.

Private Cigar Club: A sophisticated space for cigar enthusiasts.

Kids Play Area: A safe and fun environment for children.





# Floor plans









# **Additional information**

# **Facilities**

Aircondition, Central system Clubhouse Elevator

Gated complex Parking, Underground Pool, Communal

Sauna Spa

# **Features**

24-hour security Alarm system Balcony

Bar Barbeque Bright

CCTV Double glazing En suite shower

Entrance gate Garden Granite flooring

High ceilings Investment opportunity Luxury specifications

Marble flooring Sea front Sea view

Smart home automation Veranda Walking distance to beach

# Contact us