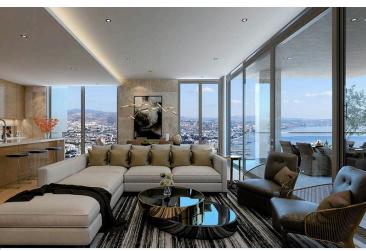

# **Features**

24-hour security Alarm system Balcony

Bar Barbeque Bright

CCTV Double glazing En suite shower

Entrance gate Garden Granite flooring

High ceilings Investment opportunity Luxury specifications

Marble flooring Sea front Sea view

Smart home automation Veranda Walking distance to beach