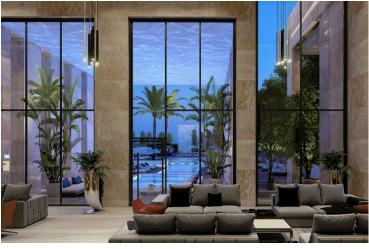

### **Unmatched Amenities**

Designed for those who appreciate quality, beauty, and exclusivity, the tower offers a platinum level of island living with state-of-the-art facilities:

Wellness Center: Rejuvenate in the sauna, steam room, massage room, and jacuzzi area.

Fitness Center: Stay fit and active with top-notch gym equipment.

Heated Indoor Pool: Enjoy a swim no matter the weather.

Co-working Area: Perfect for professionals who need a dynamic working environment.

Residents Lounge & Private Event Area: Ideal for socializing and hosting events.

Private Cigar Club: A sophisticated space for cigar enthusiasts.

Kids Play Area: A safe and fun environment for children.