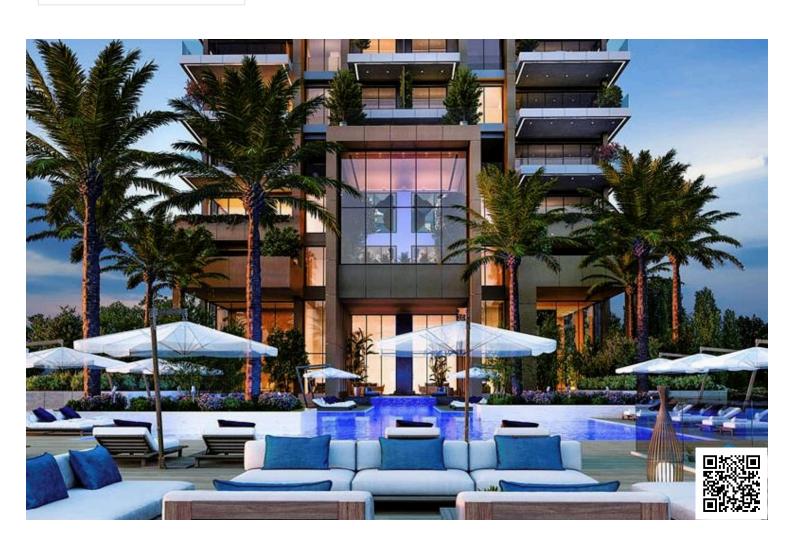

# **Description**

Year of construction

Experience the pinnacle of luxury island living in this remarkable 27-storey residential tower, ideally located just steps away from the stunning azure coastline of Limassol.

### Prime Location

Nestled in one of Limassol's most elite neighborhoods, this exceptional tower places you at the heart of the city's vibrant lifestyle. Enjoy immediate access to:

Five-star luxury hotels

Designer boutiques

First-rate restaurants and cafés

Sandy, Blue Flag beaches

Bustling city life

Whether you seek relaxation by the beach or the excitement of the city's nightlife, Limassol offers it all, and this tower provides the perfect gateway to your Mediterranean dream.

### **Unmatched Amenities**

Designed for those who appreciate quality, beauty, and exclusivity, the tower offers a platinum level of island living with state-of-the-art facilities:

Wellness Center: Rejuvenate in the sauna, steam room, massage room, and jacuzzi area.

Fitness Center: Stay fit and active with top-notch gym equipment.

Heated Indoor Pool: Enjoy a swim no matter the weather.

Co-working Area: Perfect for professionals who need a dynamic working environment.

Residents Lounge & Private Event Area: Ideal for socializing and hosting events.

Private Cigar Club: A sophisticated space for cigar enthusiasts.

Kids Play Area: A safe and fun environment for children.