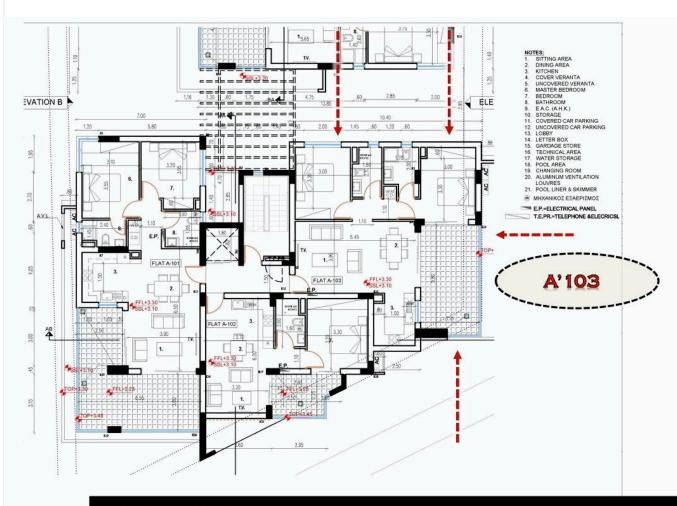

ace to live.

Located in the most up-and-coming area of Larnaca, this development is conveniently close to the Larnaca Marina and the newly opened Radisson Blu Hotel. An abundance of amenities, including supermarkets, bakeries, beauty salons, and Larnaca's first mall, are all within a short driving distance.

The project features a selection of 1, 2, and 3-bedroom apartments, all boasting spacious floor layouts designed to allow abundant natural light. Each apartment includes its own generous private balcony with glass facades, covered parking, and a ground-level storage room. Residents can also enjoy a shared communal pool, perfect for relaxation.

This beautiful project represents an unparalleled opportunity to enjoy contemporary living in Larnaca's most vibrant area





# Floor plans



BLOCK A' FIRST FLOOR PLAN





# **Additional information**

### **Facilities**

Aircondition, Provision Elevator Parking, Covered

Pool, Communal Solar water heater Storage

**Features** 

Balcony Bright Ceramic tiles

Combined kitchen and dining Corner Double glazing

area

Easy access to main roads En suite shower Fitted wardrobes

Modern design Near amenities Rental potential

**Distances** 

Airport Sea

**→** 9.6 km **≅** 2.6 km

Contact us