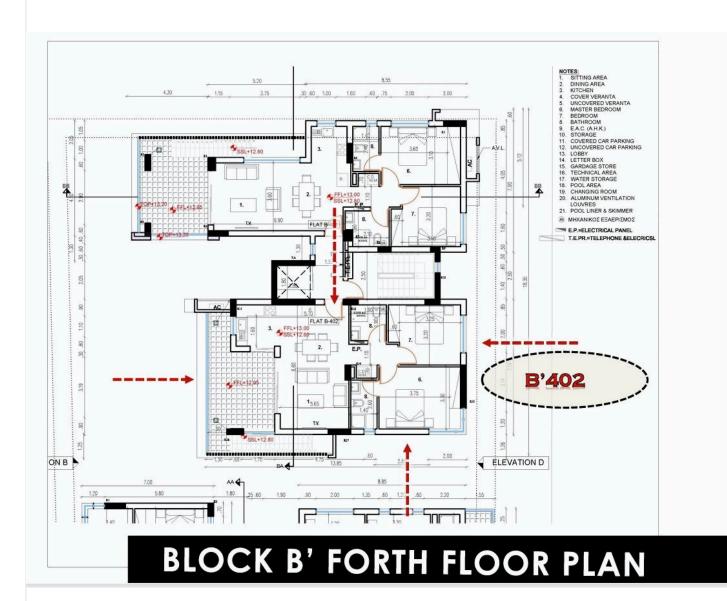

ace to live.

Located in the most up-and-coming area of Larnaca, this development is conveniently close to the Larnaca Marina and the newly opened Radisson Blu Hotel. An abundance of amenities, including supermarkets, bakeries, beauty salons, and Larnaca's first mall, are all within a short driving distance.

The project features a selection of 1, 2, and 3-bedroom apartments, all boasting spacious floor layouts designed to allow abundant natural light. Each apartment includes its own generous private balcony with glass facades, covered parking, and a ground-level storage room. Residents can also enjoy a shared communal pool, perfect for relaxation.

This beautiful project represents an unparalleled opportunity to enjoy contemporary living in Larnaca's most vibrant area





# Floor plans







# **Additional information**

### **Facilities**

Aircondition, Provision Elevator Parking, Covered

Pool, Communal Solar water heater Storage

**Features** 

Balcony Bright Ceramic tiles

Combined kitchen and dining Corner Double glazing

area

Easy access to main roads En suite shower Fitted wardrobes

Modern design Near amenities Rental potential

**Distances** 

Airport Sea

**→** 9.6 km **≅** 2.6 km

Contact us

Pavlos Konialis

pavlos@totalviewhomes.com