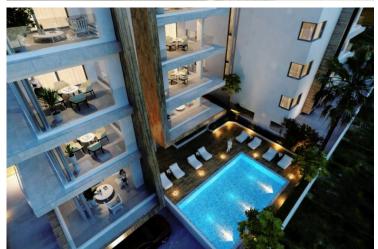

The project features a selection of 1, 2, and 3-bedroom apartments, all boasting spacious floor layouts designed to allow abundant natural light. Each apartment includes its own generous private balcony with glass facades, covered parking, and a ground-level storage room. Residents can also enjoy a shared communal pool, perfect for relaxation.