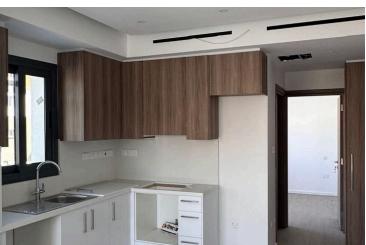

# **Description**

Brand-new apartment in a premium residential building currently ready to move in, in the highly desirable Linopetra area of Limassol. Designed with the modern homeowner in mind, this building offers nine meticulously crafted units, each promising luxury, comfort, and a prime location. With completion just 2 weeks away, now is the perfect time to secure your future home or investment.

## Property Overview:

1 bedroom apartment of 50m2 internal space plus 13m2 covered veranda.

### **Exceptional Features:**

- -High-Quality Construction: Reinforced concrete frame with anti-earthquake specifications, clay brick walls with superior insulation, and Gypsum tile suspended ceilings.
- -Elegant Finishes: LVT laminate wood flooring in living areas, custom-made kitchen and wardrobe doors, and granite countertops in kitchens and bathrooms.
- -Modern Comfort: Concealed VRV air conditioning in all areas (excluding bathrooms), electric water heater and pressure system, and thermal insulated aluminum windows with electric shutters.
- -Safety and Security: CCTV monitoring, video intercom systems, intruder alarm provisions, and electrically operated control gates for building and parking access.
- -Sustainable Living: Photovoltaic panels on the roof serve the common areas and the two penthouses, ensuring