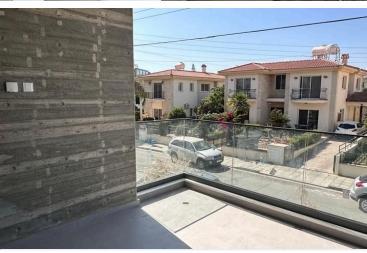

## Property Overview:

1 bedroom apartment of 50m2 internal space plus 13m2 covered veranda.

# **Features**

Bright CCTV Ceramic tiles

City view Double glazing Easy access to highway

Easy access to main roads Entrance gate Fitted wardrobes

Marble stairs Rental potential Shutters, electric

Sound insulation Spacious rooms Veranda