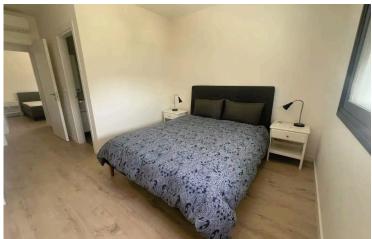

Key Features:

Spacious Living: 85 m<sup>2</sup> of internal space, with a modern layout and stylish design.

Fully Furnished: Equipped with brand-new, high-tech Bosch appliances, including a TV, washing machine, and dishwasher. The kitchen is sleek and modern, featuring top-of-the-line Bosch appliances.

Comfort: Full brand-new Mitsubishi air-conditioning units and a big covered veranda furnished for your relaxation.

Bedrooms & Bathrooms: 2 bedrooms, with an ensuite in the master bedroom and a main bathroom.