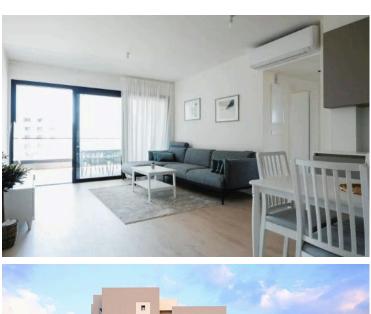

# **Description**

Experience luxury living in this brand-new 2-bedroom apartment, located in the prestigious Sunset Gardens complex, adjacent to City of Dreams Limassol. Available for rent at €2,500 per month, including common expenses, this apartment offers an exceptional lifestyle with a host of amenities.

Key Features:

Spacious Living: 85 m<sup>2</sup> of internal space, with a modern layout and stylish design.

Fully Furnished: Equipped with brand-new, high-tech Bosch appliances, including a TV, washing machine, and dishwasher. The kitchen is sleek and modern, featuring top-of-the-line Bosch appliances.

Comfort: Full brand-new Mitsubishi air-conditioning units and a big covered veranda furnished for your relaxation.

Bedrooms & Bathrooms: 2 bedrooms, with an ensuite in the master bedroom and a main bathroom.