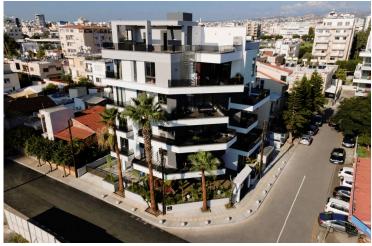

# **Description**

Year of construction

Experience contemporary living in this exquisite 87 m<sup>2</sup> fully furnished flat, situated on the 3rd floor of our newly built residential building in the heart of Neapolis. Constructed in 2022, this spacious and cozy apartment boasts large covered verandas totaling 37 m<sup>2</sup>, offering the perfect space for relaxation or entertaining guests. Just a 5-minute walk from the seafront, the location is ideal for enjoying the vibrant coastal lifestyle.

Strategically positioned on a corner plot, the residence enjoys the convenience of a mini-market just across the street, making everyday grocery shopping a breeze. The property is fully gated, providing a secure environment with electric sliding gates leading to covered parking spaces.