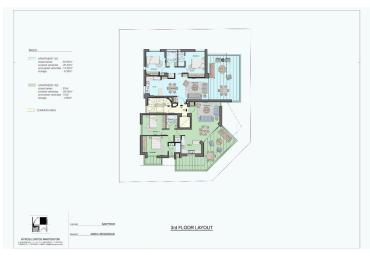

# **Description**

Year of construction

Experience contemporary living in this exquisite 87 m<sup>2</sup> fully furnished flat, situated on the 3rd floor of our newly built residential building in the heart of Neapolis. Constructed in 2022, this spacious and cozy apartment boasts large covered verandas totaling 37 m<sup>2</sup>, offering the perfect space for relaxation or entertaining guests. Just a 5-minute walk from the seafront, the location is ideal for enjoying the vibrant coastal lifestyle.