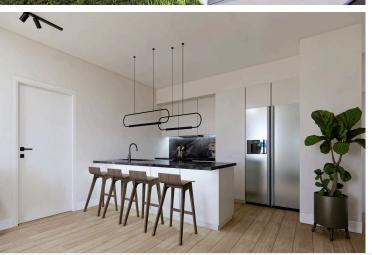

Interior Features:

Elegant European laminate parquet flooring in the kitchen, living areas, and bedrooms.

Stylish European ceramic floor tiles in the bathrooms and balconies.

Top-quality European sanitary ware ensuring a touch of sophistication.

Thermal double-glazing aluminum window frames for optimal insulation and energy efficiency.

High-quality carpentry made from Cypriot melamine with soft-closing systems.

Luxurious European natural granite countertops and backsplashes in the kitchens.