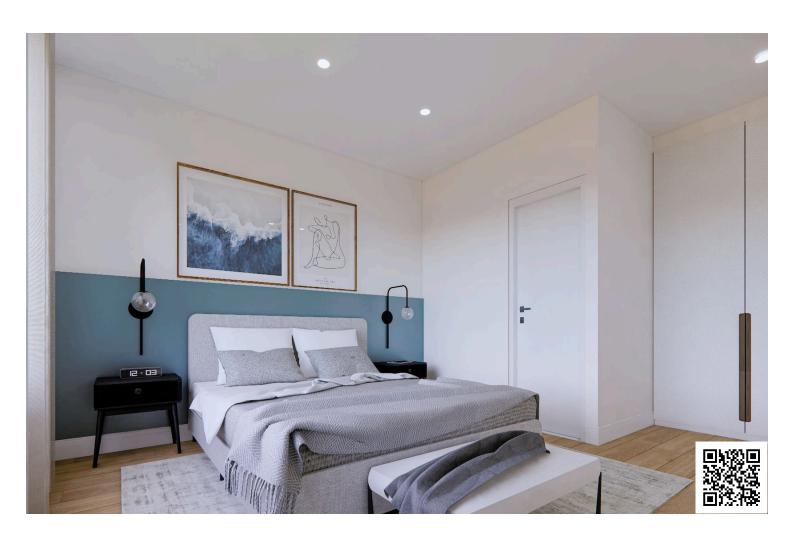

#### Interior Features:

Elegant European laminate parquet flooring in the kitchen, living areas, and bedrooms.

Stylish European ceramic floor tiles in the bathrooms and balconies.

Top-quality European sanitary ware ensuring a touch of sophistication.

Hidden rolling shutters in all bedrooms for convenience and privacy.

**Building Specifications:** 

Energy Class A+ for sustainability and reduced energy consumption.

Gated, covered parking for secure and private vehicle storage.