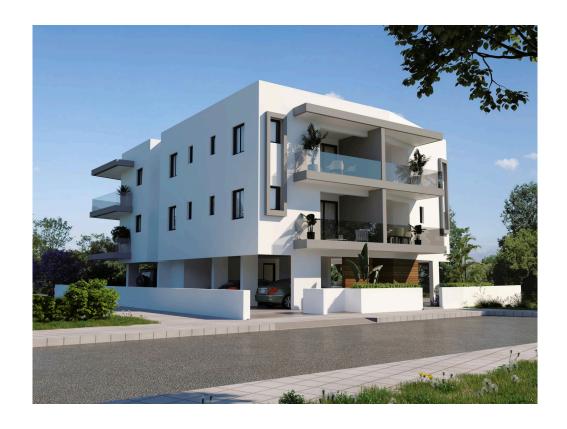

# Brand new 2 bedroom apartments in Kalithea area

Nicosia, Dali

#1233

Price €160,000 +VAT Type Apartment

**Bedrooms** 2 **Covered** 80 m<sup>2</sup>

**Covered veranda** 14 m<sup>2</sup> **Year of Construction** 2024

## Description

Discover your new home in a modern two-storey building in the sought-after Kallithea area. This small development is ideally located across from a green area, with additional greenery at the rear, and next to a pedestrian pathway, offering a serene and comfortable living environment.

#### **Key Features:**

Only 6 apartments for exclusive living
2 bedrooms in each apartment
Private storage room and covered parking for each apartment
Provision for electric car charging station
Energy Efficiency Class A, with 8 cm thermal insulation for optimal energy savings
Prices start from €160,000 + VAT.