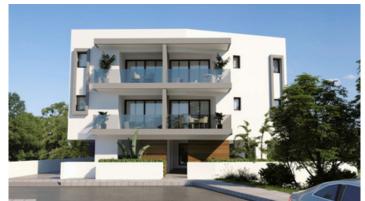

# Brand new 2 bedroom apartments in Kalithea area

Nicosia, Dali

#1233

Price €160,000 +VAT Type Apartment

**Bedrooms** 2 **Covered** 80 m<sup>2</sup>

**Covered veranda** 14 m<sup>2</sup> **Year of Construction** 2024

## Description

Discover your new home in a modern two-storey building in the sought-after Kallithea area. This small development is ideally located across from a green area, with additional greenery at the rear, and next to a pedestrian pathway, offering a serene and comfortable living environment.

#### **Key Features:**

Only 6 apartments for exclusive living
2 bedrooms in each apartment
Private storage room and covered parking for each apartment
Provision for electric car charging station
Energy Efficiency Class A, with 8 cm thermal insulation for optimal energy savings
Prices start from €160,000 + VAT.