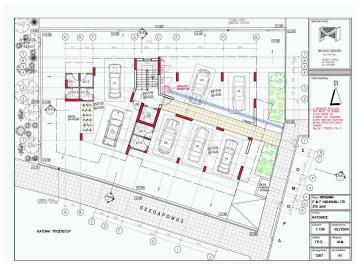

#### **Key Features:**

Only 6 apartments for exclusive living
2 bedrooms in each apartment
Private storage room and covered parking for each apartment
Provision for electric car charging station
Energy Efficiency Class A, with 8 cm thermal insulation for optimal energy savings
Prices start from €160,000 + VAT.

The apartments will be ready for delivery in 15 months, by January 2026

#### **Pavlos Konialis**

CEO

pavlos@totalviewhomes.com





## **Facilities**

Aircondition, Provision

Parking, Covered

Storage

Heating, Provision

Elevator

Solar water heater

#### **Features**

Easy access to main roads

Next to green area Fitted wardrobes

Laminate flooring En suite Shower Near amenities Easy access to highway

Balcony

Bright

Double glazing
Near bus route



# Floor plans