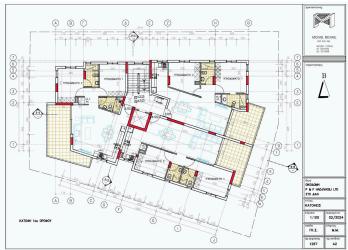

.

#### **Key Features:**

Only 6 apartments for exclusive living
2 bedrooms in each apartment
Private storage room and covered parking for each apartment
Provision for electric car charging station
Energy Efficiency Class A, with 8 cm thermal insulation for optimal energy savings
Prices start from €160,000 + VAT.

The apartments will be ready for delivery in 15 months, by January 2026

#### **Pavlos Konialis**

CEO

pavlos@totalviewhomes.com





## **Facilities**

Aircondition, Provision

Parking, Covered

Storage

Heating, Provision

Elevator

Solar water heater

#### **Features**

Easy access to main roads

Next to green area Fitted wardrobes

Laminate flooring En suite Shower Near amenities Easy access to highway

Balcony

Bright

Double glazing
Near bus route



# Floor plans