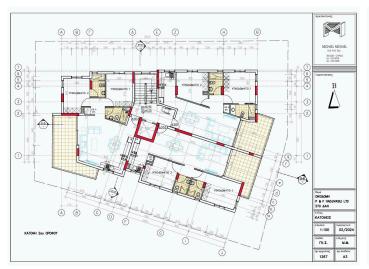

nt.

#### **Key Features:**

Only 6 apartments for exclusive living
2 bedrooms in each apartment
Private storage room and covered parking for each apartment
Provision for electric car charging station
Energy Efficiency Class A, with 8 cm thermal insulation for optimal energy savings
Prices start from €160,000 + VAT.

The apartments will be ready for delivery in 15 months, by January 2026

#### **Pavlos Konialis**

CEO

pavlos@totalviewhomes.com





## **Facilities**

Aircondition, Provision

Parking, Covered

Storage

Heating, Provision

Elevator

Solar water heater

#### **Features**

Easy access to main roads

Next to green area Fitted wardrobes

Laminate flooring En suite Shower Near amenities Easy access to highway

Balcony

Bright

Double glazing
Near bus route



# Floor plans