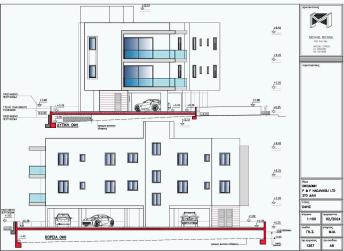

## Description

Discover your new home in a modern two-storey building in the sought-after Kallithea area. This small development is ideally located across from a green area, with additional greenery at the rear, and next to a pedestrian pathway, offering a serene and comfortable living environment.

#### **Key Features:**

Only 6 apartments for exclusive living
2 bedrooms in each apartment
Private storage room and covered parking for each apartment
Provision for electric car charging station
Energy Efficiency Class A, with 8 cm thermal insulation for optimal energy savings
Prices start from €160,000 + VAT.