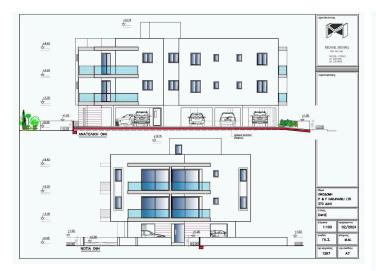

onment.

#### **Key Features:**

Only 6 apartments for exclusive living
2 bedrooms in each apartment
Private storage room and covered parking for each apartment
Provision for electric car charging station
Energy Efficiency Class A, with 8 cm thermal insulation for optimal energy savings
Prices start from €160,000 + VAT.

The apartments will be ready for delivery in 15 months, by January 2026

#### **Pavlos Konialis**

CEO

pavlos@totalviewhomes.com





## **Facilities**

Aircondition, Provision

Parking, Covered

Storage

Heating, Provision

Elevator

Solar water heater

#### **Features**

Easy access to main roads

Next to green area Fitted wardrobes

Laminate flooring En suite Shower Near amenities Easy access to highway

Balcony

Bright

Double glazing
Near bus route



# Floor plans