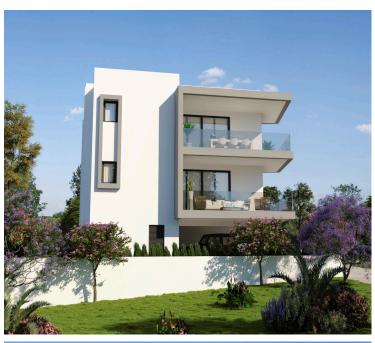

# Brand new 2 bedroom apartments in Kalithea area-2nd floor

Oali, Nicosia

€171,000 +VAT

## **Description**

Discover your new home in a modern two-storey building in the sought-after Kallithea area. This small development is ideally located across from a green area, with additional greenery at the rear, and next to a pedestrian pathway, offering a serene and comfortable living environment.

#### Key Features:

Only 6 apartments for exclusive living

2 bedrooms in each apartment

Private storage room and covered parking for each apartment

Provision for electric car charging station

Energy Efficiency Class A, with 8 cm thermal insulation for optimal energy savings