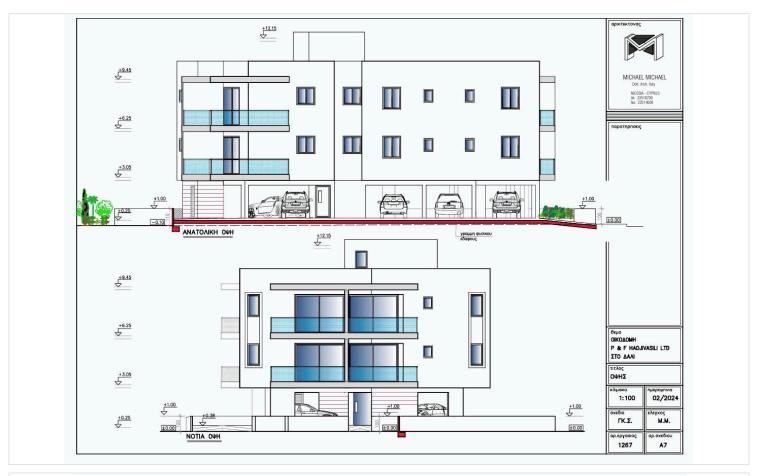

rtment Year of construction

Status Under construction Energy efficiency rating

2024

## **Description**

Discover your new home in a modern two-storey building in the sought-after Kallithea area. This small development is ideally located across from a green area, with additional greenery at the rear, and next to a pedestrian pathway, offering a serene and comfortable living environment.

#### Key Features:

Only 6 apartments for exclusive living

2 bedrooms in each apartment

Private storage room and covered parking for each apartment

Provision for electric car charging station

Energy Efficiency Class A, with 8 cm thermal insulation for optimal energy savings

Prices start from €160,000 + VAT.

The apartments will be ready for delivery in 15 months, by January 2026





# Floor plans









# **Additional information**

#### **Facilities**

Aircondition, Provision Elevator Heating, Provision

Parking, Covered Solar water heater Storage

**Features** 

Balcony Bright Double glazing

Fitted wardrobes Laminate flooring Near amenities

Near bus route Next to green area

#### **Contact us**