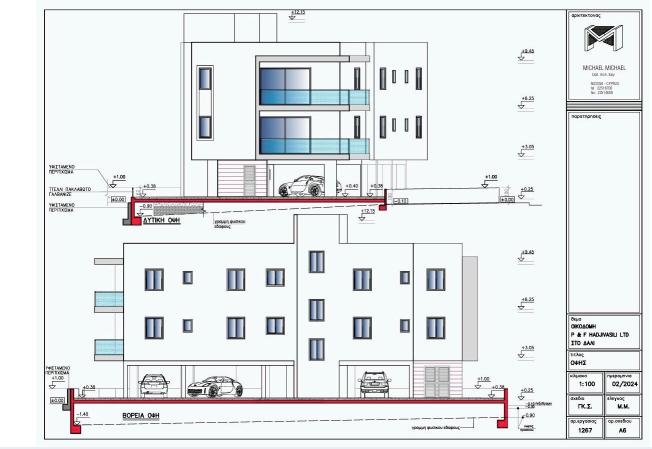

ment Year of construction

Status Under construction Energy efficiency rating

2024

## **Description**

Discover your new home in a modern two-storey building in the sought-after Kallithea area. This small development is ideally located across from a green area, with additional greenery at the rear, and next to a pedestrian pathway, offering a serene and comfortable living environment.

#### Key Features:

Only 6 apartments for exclusive living

2 bedrooms in each apartment

Private storage room and covered parking for each apartment

Provision for electric car charging station

Energy Efficiency Class A, with 8 cm thermal insulation for optimal energy savings

Prices start from €160,000 + VAT.

The apartments will be ready for delivery in 15 months, by January 2026





# Floor plans









# **Additional information**

#### **Facilities**

Aircondition, Provision Elevator Heating, Provision

Parking, Covered Solar water heater Storage

**Features** 

Balcony Bright Double glazing

Fitted wardrobes Laminate flooring Near amenities

Near bus route Next to green area

#### **Contact us**