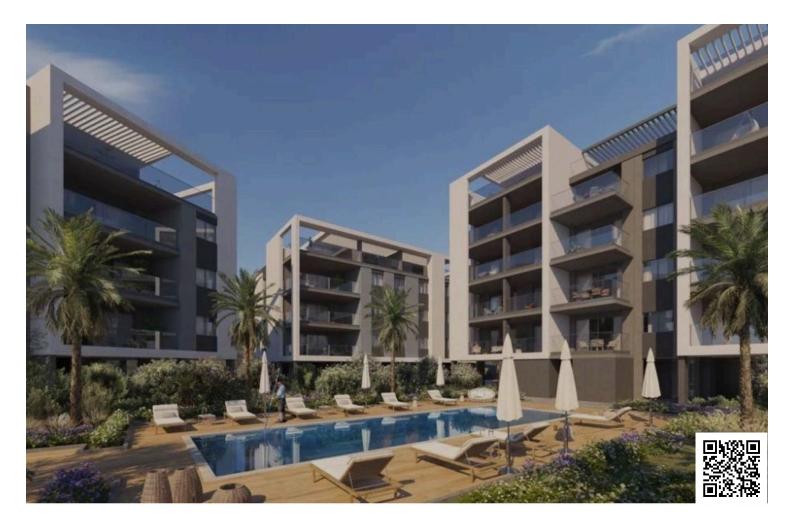

## Description

This development is a distinguished collection of 43 one, two, and three-bedroom apartments, where elegance meets comfort. Thoughtfully designed to blend luxury with warmth, each residence features open-plan, high-quality kitchen layouts seamlessly integrated with inviting living and dining areas, perfect for both daily living and special moments. The bathrooms and toilets are outfitted with premium sanitary ware, adding a touch of indulgence to your everyday routine. Nestled in a serene suburban area of Limassol, this property offers breathtaking panoramic sea views, providing a tranquil escape from the bustling city. This boutique development is the epitome of contemporary luxury, offering an array of on-site facilities that enhance your lifestyle with style, space, and opulence. A two-bedroom apartment includes 88.7 sq.m. of indoor living space and an 21 sq.m. covered veranda, delivering the perfect balance of comfort and sophistication for a truly unparalleled living experience.

## Facilities

| Aircondition, Provision | Gated complex    | Gym            |
|-------------------------|------------------|----------------|
| Heating, Provision      | Parking, Covered | Pool, Communal |
|                         |                  |                |