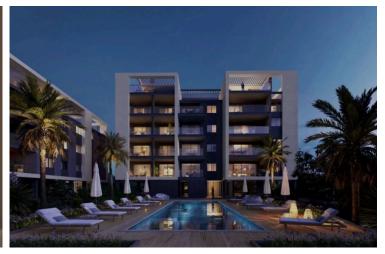

## Description

This development is a distinguished collection of 43 one, two, and three-bedroom apartments, where elegance meets comfort. Thoughtfully designed to blend luxury with warmth, each residence features open-plan, high-quality kitchen layouts seamlessly integrated with inviting living and dining areas, perfect for both daily living and special moments. The bathrooms and toilets are outfitted with premium sanitary ware, adding a touch of indulgence to your everyday routine. Nestled in a serene suburban area of Limassol, this property offers breathtaking panoramic sea views, providing a tranquil escape from the bustling city. This boutique development is the epitome of contemporary luxury, offering an array of on-site facilities that enhance your lifestyle with style, space, and opulence. A two-bedroom apartment includes 88.7 sq.m. of indoor living space and an 21 sq.m. covered veranda, delivering the perfect balance of comfort and sophistication for a truly unparalleled living experience.

## Facilities

| Aircondition, Provision | Gated complex    | Gym            |
|-------------------------|------------------|----------------|
| Heating, Provision      | Parking, Covered | Pool, Communal |
|                         |                  |                |