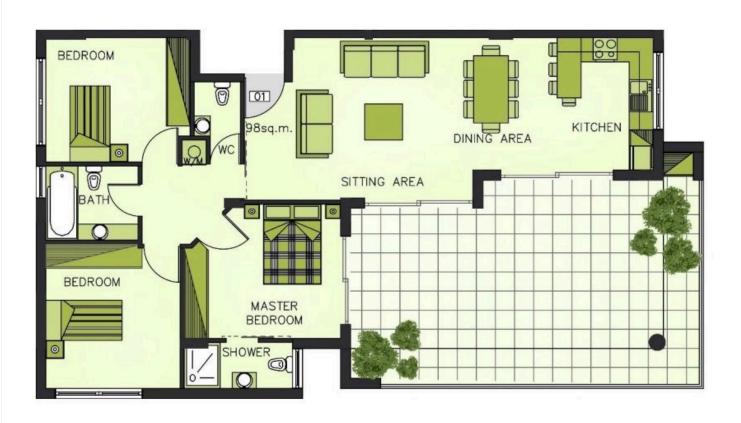

eking extra space. Situated on the first floor of a three-story building, you will enjoy both comfort and convenience.

Germasogeia is known for its delightful blend of tranquility and vibrant living. With beautiful views of the surrounding hills and proximity to the coast, it offers a serene lifestyle while being just a short drive from bustling city life. The area is rich with amenities, including shops, restaurants, and cafes, ensuring that everything you need is within easy reach.

Residents will also appreciate the communal swimming pool, perfect for relaxing on warm days or socializing with neighbors. Whether you are looking to invest or find your new home, this apartment provides the ideal setting.

Don't miss the opportunity to make this lovely apartment yours.





# Floor plans







## **Additional information**

#### **Facilities**

Aircondition, Provision

Heating, Provision

Parking, Covered

Pool, Communal

#### **Features**

Easy access to main roads

High ceilings

Luxury specifications

Near amenities

Next to green area

#### **Distances**

**Amenities** 

Public transport



2 km



2 km

#### Contact us



#### **Nikos Christoforou**



nikos.christoforou@totalserve.eu