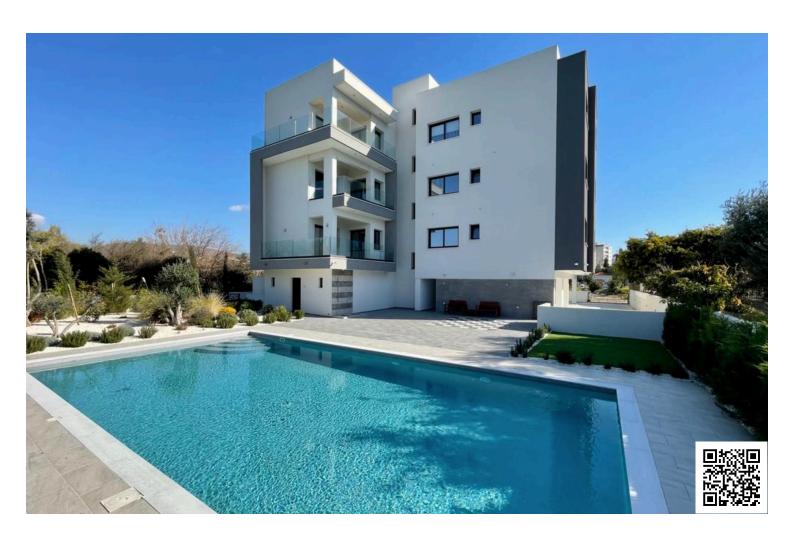

#### **Description**

Welcome to this charming apartment located in the heart of Germasogeia. Spanning an internal area of 98.5 m2, this impeccable residence features three well-sized bedrooms, making it perfect for families or those seeking extra space. Situated on the first floor of a three-story building, you will enjoy both comfort and convenience.

Germasogeia is known for its delightful blend of tranquility and vibrant living. With beautiful views of the surrounding hills and proximity to the coast, it offers a serene lifestyle while being just a short drive from bustling city life. The area is rich with amenities, including shops, restaurants, and cafes, ensuring that everything you need is within easy reach.

Residents will also appreciate the communal swimming pool, perfect for relaxing on warm days or socializing with neighbors. Whether you are looking to invest or find your new home, this apartment provides the ideal setting.