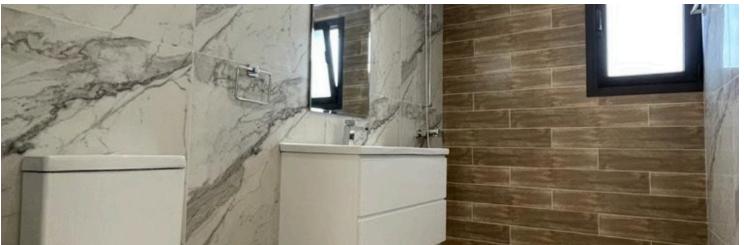

### **Specifications**

| Bedrooms   | Covered [] 98.5 m <sup>2</sup> |
|------------|--------------------------------|
| <b>–</b> 3 | L_ 98.5 m                      |

| Туре    | Apartment |  |
|---------|-----------|--|
| Showers | 1         |  |
| Status  | Completed |  |