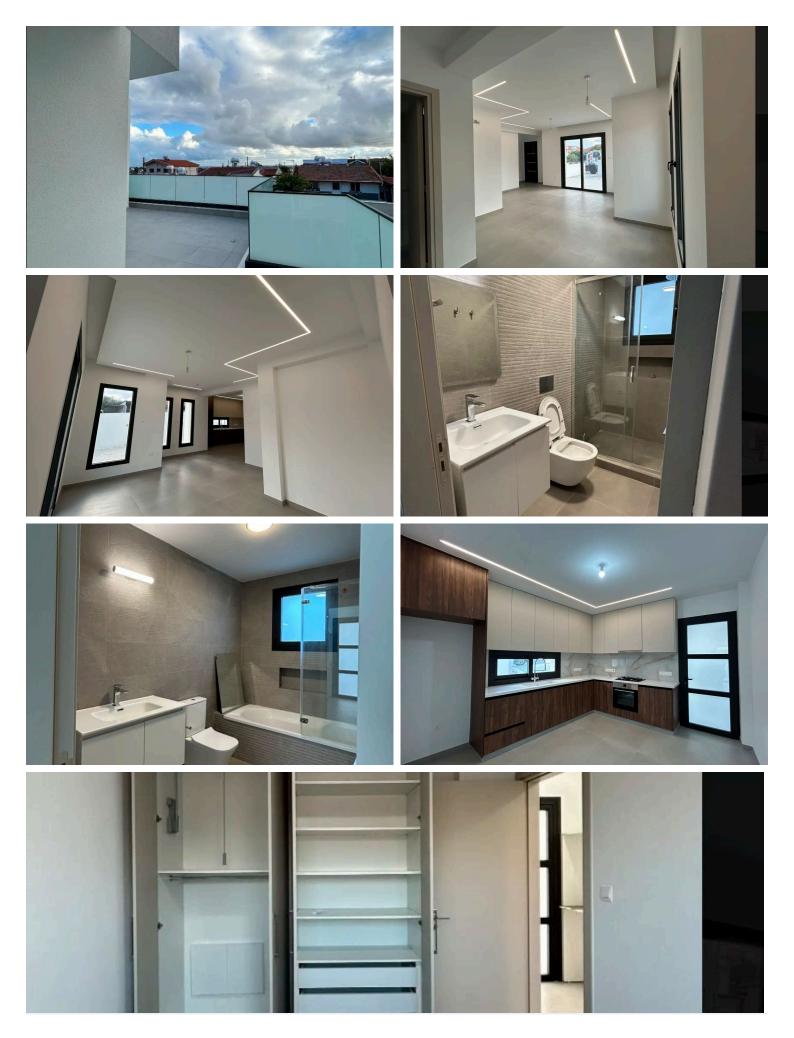

#### Description

This modern semi-detached house features an open-plan living/dining area, kitchen, guest toilet with shower, and a bedroom on the ground floor. Upstairs, there are two bedrooms, a family bathroom, and a laundry area. Enjoy a large yard, covered parking, and brand-new appliances. Located close to amenities, schools, and with quick access to the highway, it's just 15-20 minutes to Limassol and 10 minutes to MyMall. Pets allowed.

Features:

Unfurnished Large Yard/Garden Covered Parking Balcony Brand-New Appliances