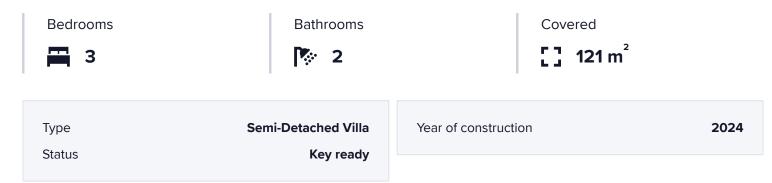

#### #1284

# **3-Bedroom Modern Semi-Detached house**

♀ Kolossi, Limassol

€1,900 /month









### Overview

#### **Specifications**



#### Description

This modern semi-detached house features an open-plan living/dining area, kitchen, guest toilet with shower, and a bedroom on the ground floor. Upstairs, there are two bedrooms, a family bathroom, and a laundry area. Enjoy a large yard, covered parking, and brand-new appliances. Located close to amenities, schools, and with quick access to the highway, it's just 15-20 minutes to Limassol and 10 minutes to MyMall. Pets allowed.

Features:

Unfurnished Large Yard/Garden Covered Parking Balcony Brand-New Appliances





## **Additional information**

#### Facilities

Storage

#### Features

Balcony

Garden

#### **Contact us**

Christos Sofokleous (+357) 95512720 chris@totalviewhomes.com