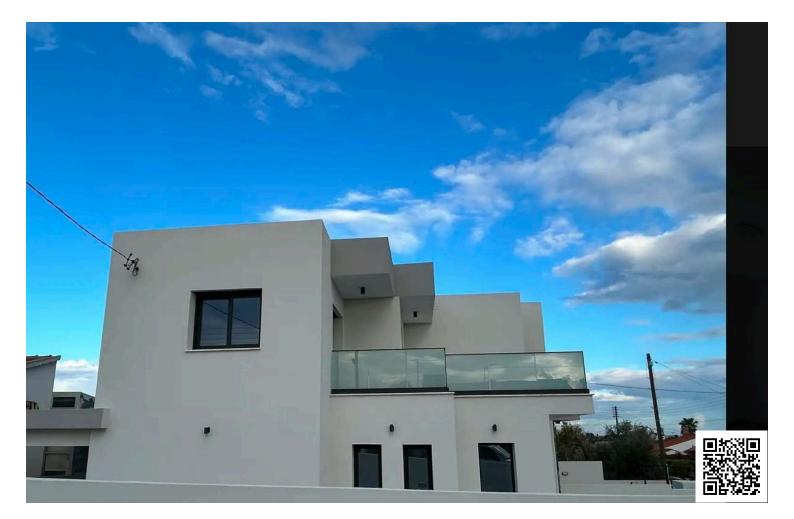

#### Description

This modern semi-detached house features an open-plan living/dining area, kitchen, guest toilet with shower, and a bedroom on the ground floor. Upstairs, there are two bedrooms, a family bathroom, and a laundry area. Enjoy a large yard, covered parking, and brand-new appliances. Located close to amenities, schools, and with quick access to the highway, it's just 15-20 minutes to Limassol and 10 minutes to MyMall. Pets allowed.

Features:

Unfurnished Large Yard/Garden Covered Parking Balcony Brand-New Appliances