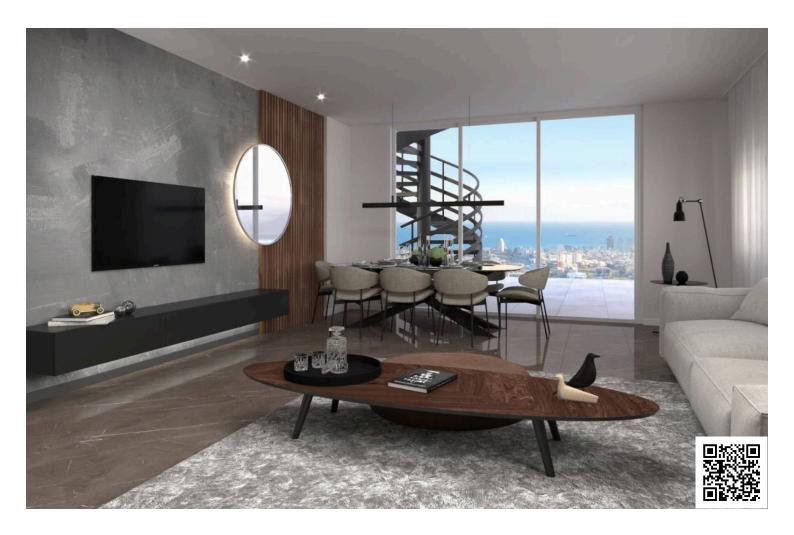

### **Description**

This luxurious 2-bedroom apartment in Germasogeia, Limassol, is just 700 meters from the sea. Located in a modern four-story complex, it offers a spacious layout with high-quality finishes. Residents have access to top-tier amenities, including a private heated swimming pool, a state-of-the-art gym, a wellness center, SPA, sauna, and washroom facilities. The apartment is energy-efficient with an A rating, ensuring both comfort and sustainability. (Currently under construction, completion end of 2025)

### **Facilities**

Childrens playground Elevator Gated complex

Parking, Covered Pool, Communal, heated Sauna

Solar photovoltaic panels Spa Storage

**Features** 

Alarm system Attic Balcony

Balcony, front City view Entrance gate, automated

Handicap accessible Investment opportunity Luxury specifications

Marble flooring Quiet area