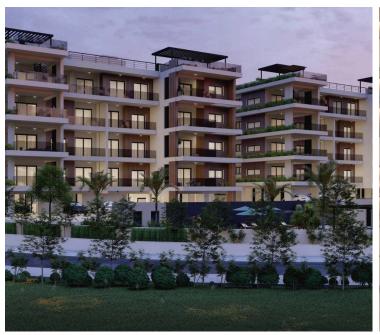

### **Description**

This luxurious 2-bedroom apartment in Germasogeia, Limassol, is just 700 meters from the sea. Located in a modern four-story complex, it offers a spacious layout with high-quality finishes. Residents have access to top-tier amenities, including a private heated swimming pool, a state-of-the-art gym, a wellness center, SPA, sauna, and washroom facilities. The apartment is energy-efficient with an A rating, ensuring both comfort and sustainability. (Currently under construction, completion end of 2025)