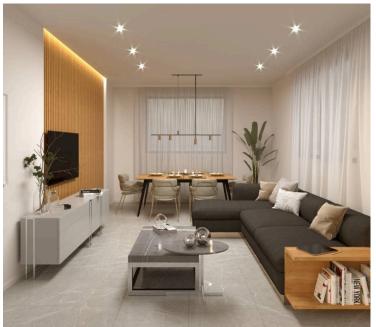

### **Description**

This luxurious 2-bedroom apartment in Germasogeia, Limassol, is just 700 meters from the sea. Located in a modern four-story complex, it offers a spacious layout with high-quality finishes. Residents have access to top-tier amenities, including a private heated swimming pool, a state-of-the-art gym, a wellness center, SPA, sauna, and washroom facilities. The apartment is energy-efficient with an A rating, ensuring both comfort and sustainability. (Currently under construction, completion end of 2025)