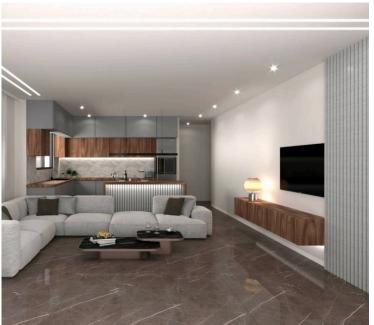

### **Description**

This luxurious 2-bedroom apartment in Germasogeia, Limassol, is just 700 meters from the sea. Located in a modern four-story complex, it offers a spacious layout with high-quality finishes. Residents have access to top-tier amenities, including a private heated swimming pool, a state-of-the-art gym, a wellness center, SPA, sauna, and washroom facilities. The apartment is energy-efficient with an A rating, ensuring both comfort and sustainability. (Currently under construction, completion end of 2025)

### **Facilities**

Childrens playground Elevator Gated complex

Parking, Covered Pool, Communal, heated Sauna

Solar photovoltaic panels Spa Storage

**Features** 

Alarm system Attic Balcony

Balcony, front City view Entrance gate, automated

Handicap accessible Investment opportunity Luxury specifications

Marble flooring Quiet area