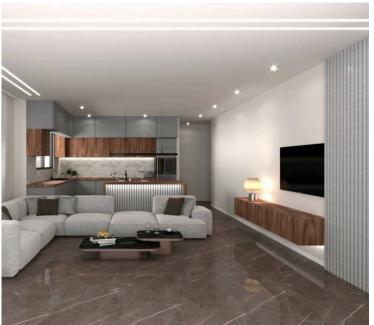

### **Description**

This luxurious 2-bedroom apartment in Germasogeia, Limassol, is just 700 meters from the sea. Located in a modern four-story complex, it offers a spacious layout with high-quality finishes. Residents have access to top-tier amenities, including a private heated swimming pool, a state-of-the-art gym, a wellness center, SPA, sauna, and washroom facilities. The apartment is energy-efficient with an A rating, ensuring both comfort and sustainability. (Currently under construction, completion end of 2025)