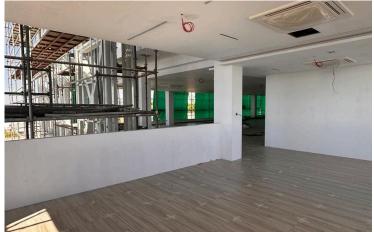

Available Office Space:

First Floor

- Internal Area: 468 m<sup>2</sup>
- Covered Veranda: 74 m<sup>2</sup>
- Parking Spaces: 11 allocated spaces
- Asking Rent: €17,500 per month