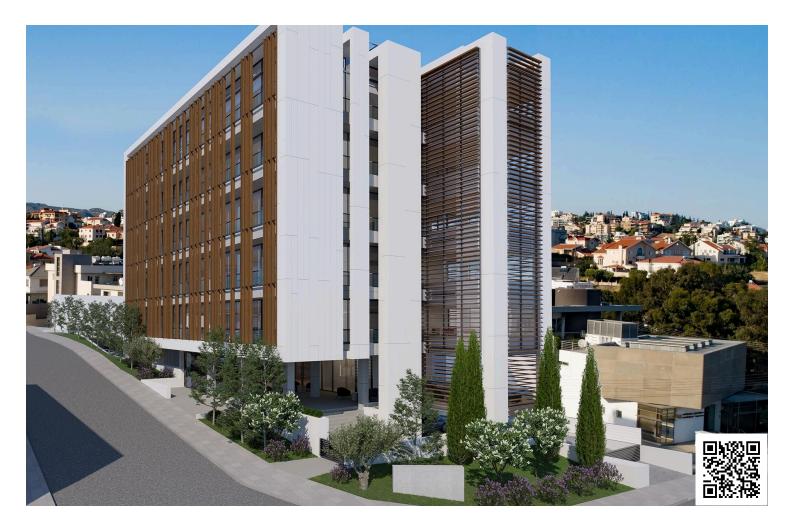

# Premium Office Space for Rent – Limassol

💡 Agia Fyla, Limassol

€17,500 +VAT /month

#### Description

Presenting a modern luxury office building offering an exceptional working environment in a prime location. Strategically situated on the Limassol motorway connecting Paphos, Larnaca, and Nicosia, this energy-efficient building redefines functionality and design while offering seamless access to key destinations.

Key Highlights:

• Strategic Location: Adjacent to the Mediterranean Hospital exit, between Ayia Fyla and Mesa Geitonia roundabouts, with easy access to the Limassol-Nicosia motorway. Larnaca International Airport is 45 minutes away, and Paphos International Airport is only 35 minutes away.

• Generous Parking: Enhanced parking facilities with a total of 79 spaces, exceeding legal requirements.

• Prestigious Amenities: The ground floor offers covered areas for staff and guest entertainment, while the roof garden provides breathtaking views of Limassol Bay and the city.