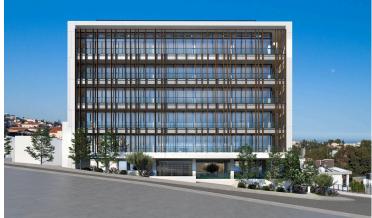

#### Description

Presenting a modern luxury office building offering an exceptional working environment in a prime location. Strategically situated on the Limassol motorway connecting Paphos, Larnaca, and Nicosia, this energy-efficient building redefines functionality and design while offering seamless access to key destinations.

• Modern Energy-Efficient Design: Energy Category A certified with raised floors, false ceilings, and advanced photovoltaic systems for energy saving.

• High-Quality Finishes: Featuring Ideal Standard sanitary ware, Grohe mixers, KONE elevators, and Panasonic air conditioning systems.

• Generous Parking: Enhanced parking facilities with a total of 79 spaces, exceeding legal requirements.

• Prestigious Amenities: The ground floor offers covered areas for staff and guest entertainment, while the roof garden provides breathtaking views of Limassol Bay and the city.