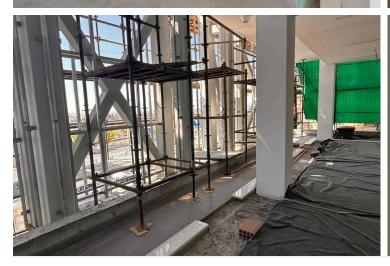

#### **Specifications**

Covered

| Туре    | Office                     | Status                   | Under construction |
|---------|----------------------------|--------------------------|--------------------|
| Toilets | 5                          | Year of construction     | 2025               |
| Plot    | <b>2183</b> m <sup>2</sup> | Energy efficiency rating | <i>i</i> A         |

#### Description

Presenting a modern luxury office building offering an exceptional working environment in a prime location. Strategically situated on the Limassol motorway connecting Paphos, Larnaca, and Nicosia, this energy-efficient building redefines functionality and design while offering seamless access to key destinations.