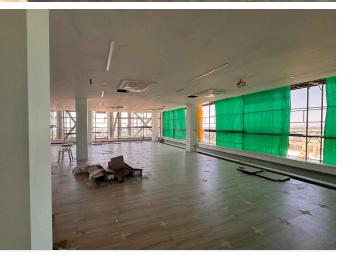

#### Description

Presenting a modern luxury office building offering an exceptional working environment in a prime location. Strategically situated on the Limassol motorway connecting Paphos, Larnaca, and Nicosia, this energy-efficient building redefines functionality and design while offering seamless access to key destinations.

Available Office Space:

First Floor

- Internal Area: 468 m<sup>2</sup>
- Covered Veranda: 74 m<sup>2</sup>
- Parking Spaces: 11 allocated spaces
- Asking Rent: €17,500 per month