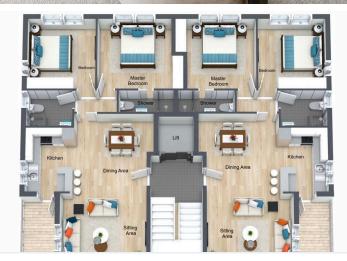

#### **Specifications**

| Bedrooms | Bathrooms          | Covered                      |      |
|----------|--------------------|------------------------------|------|
| Туре     | Apartment          | Year of construction         | 2025 |
| Toilets  | 2                  | Structure Concrete           |      |
| Status   | Under construction | Energy efficiency rating 🥒 A |      |

Property Overview Exclusive Complex: Only 6 apartments for a boutique living experience. Completion Date: Construction underway, scheduled for May 2025. Sustainability: Designed with eco-friendly features to reduce your environmental footprint. Luxury Features Heating & Energy: