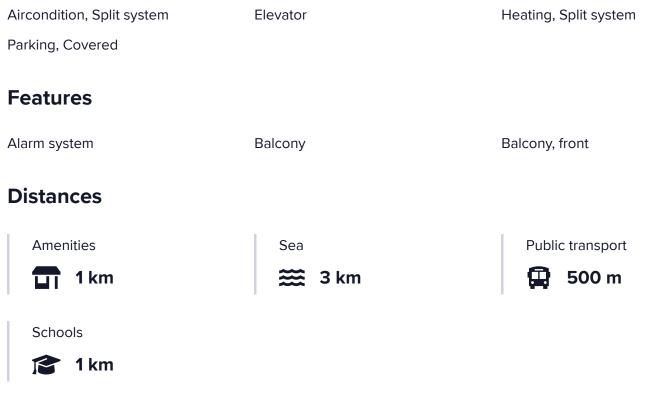

g a blend of tranquility and convenience. Surrounded by essential amenities, it provides a family-oriented and peaceful environment, ideal for upper-intermediate buyers, especially international clients.

Building Features Boutique Design:

Only 6 apartments in total, with two 2-bedroom apartments on each floor. Thoughtfully designed layouts with spacious verandas and ergonomic interiors. Amenities & Specifications:

Security and Accessibility:

Provision for security surveillance. Designated disabled parking space. Safe doors and alarm system provisions. Video Intercom System for enhanced security. Comfort and Convenience:

Covered parking spaces and dedicated storage rooms. Landscaped gardens for a serene atmosphere. Energy Efficiency:





# **Additional information**

#### Facilities



#### Contact us