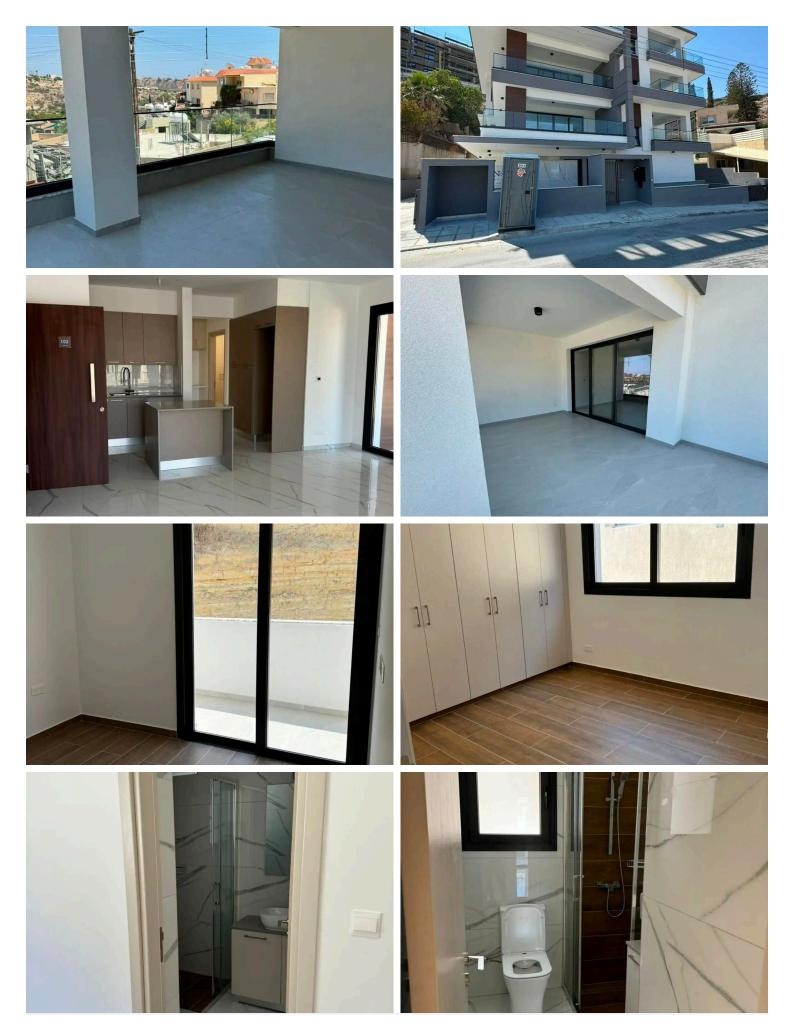

#### Description

This three-story building is situated in the rapidly developing Germasogeia Village, offering a blend of tranquility and convenience. Surrounded by essential amenities, it provides a family-oriented and peaceful environment, ideal for upper-intermediate buyers, especially international clients.

Building Features Boutique Design:

Only 6 apartments in total, with two 2-bedroom apartments on each floor. Thoughtfully designed layouts with spacious verandas and ergonomic interiors. Amenities & Specifications:

Security and Accessibility:

Provision for security surveillance. Designated disabled parking space. Safe doors and alarm system provisions. Video Intercom System for enhanced security. Comfort and Convenience:

Covered parking spaces and dedicated storage rooms. Landscaped gardens for a serene atmosphere. Energy Efficiency: