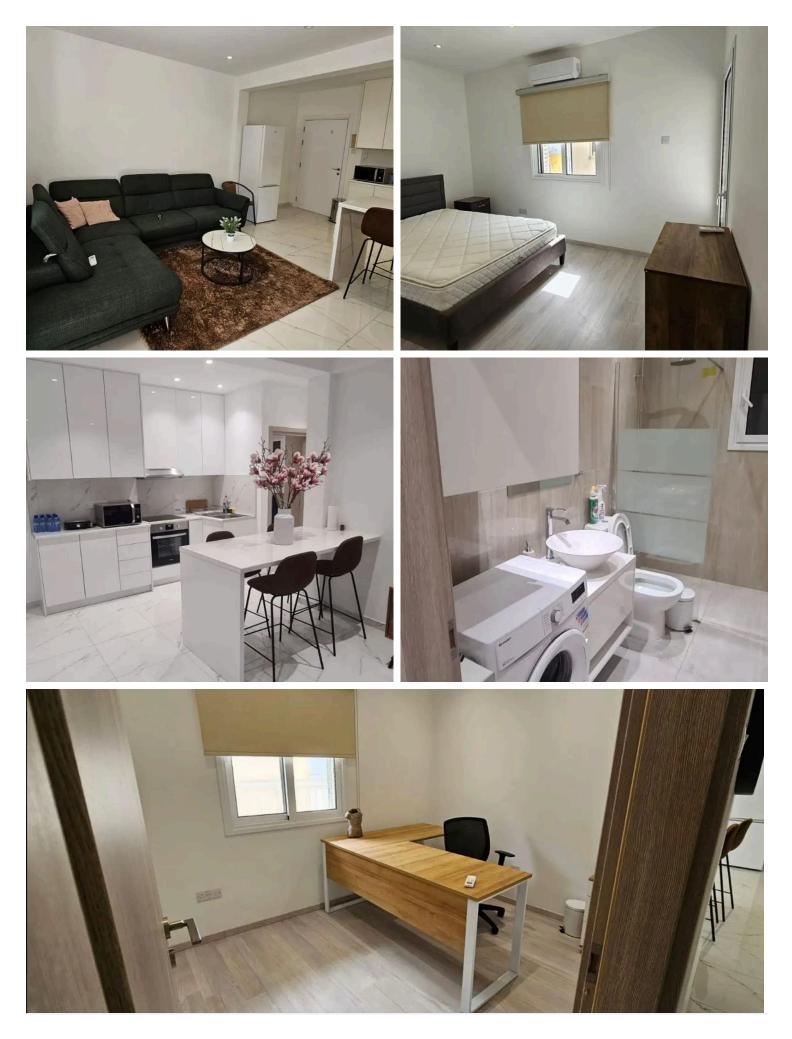

#### Description

Located in the desirable Neapolis area, just behind Alphamega supermarket, this fully renovated 2-bedroom apartment is an excellent choice for comfortable living.

Key Features:

NO VAT\*\*\*

CLEAN TITLE DEED\*\*\*

Brand New Furniture: Stylish and modern furnishings throughout the apartment.

Brand New Electric Appliances: Fully equipped kitchen with all new appliances.

Air Conditioning: Brand new air conditioning units installed in all rooms for year-round comfort.

Blackout Blinds: High-quality blackout blinds in all rooms to ensure privacy and optimal lighting control.

Energy Efficiency Upgrades: New solar panels, boiler heater, and pressure pump for improved energy and water efficiency.

Mosquito Nets: Installed on all windows to keep insects out while allowing fresh air in.

Important Notes:

The building is older, which may reflect in some of its outside features.

The elevator is currently not operational.