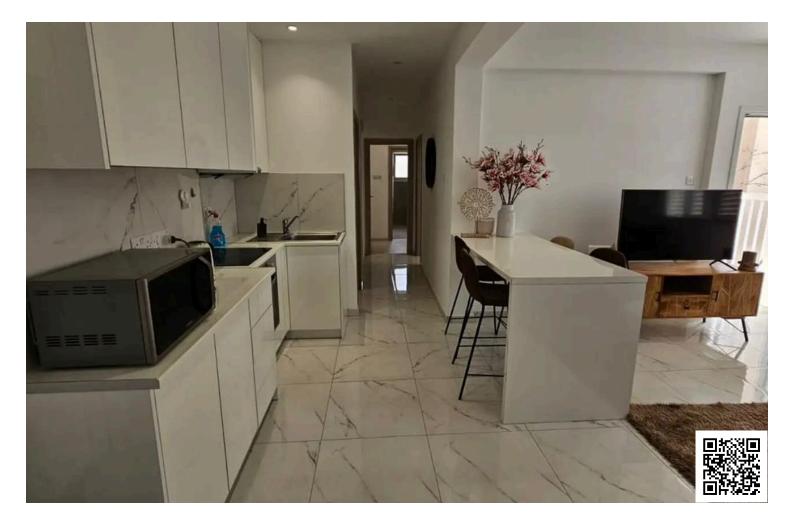

#### Description

Located in the desirable Neapolis area, just behind Alphamega supermarket, this fully renovated 2-bedroom apartment is an excellent choice for comfortable living.

Key Features:

NO VAT\*\*\*

CLEAN TITLE DEED\*\*\*

Brand New Furniture: Stylish and modern furnishings throughout the apartment.

Brand New Electric Appliances: Fully equipped kitchen with all new appliances.

Air Conditioning: Brand new air conditioning units installed in all rooms for year-round comfort.

Blackout Blinds: High-quality blackout blinds in all rooms to ensure privacy and optimal lighting control.

Energy Efficiency Upgrades: New solar panels, boiler heater, and pressure pump for improved energy and water efficiency.

Mosquito Nets: Installed on all windows to keep insects out while allowing fresh air in.

Important Notes:

The building is older, which may reflect in some of its outside features.

The elevator is currently not operational.