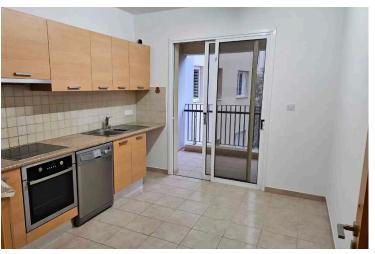

**Property Features:** 

Location: Neapoli, Limassol – close to the city center, local amenities, and the beach.

Layout:

Open-plan living and dining area.

Separate kitchen.

2 spacious bedrooms.

Family bathroom.

Additional Features:

2 verandas for outdoor relaxation.

1 storage room in the basement.

2 parking spaces (1 covered and 1 uncovered).

Condition:

The apartment and building are in good condition, making it move-in ready.