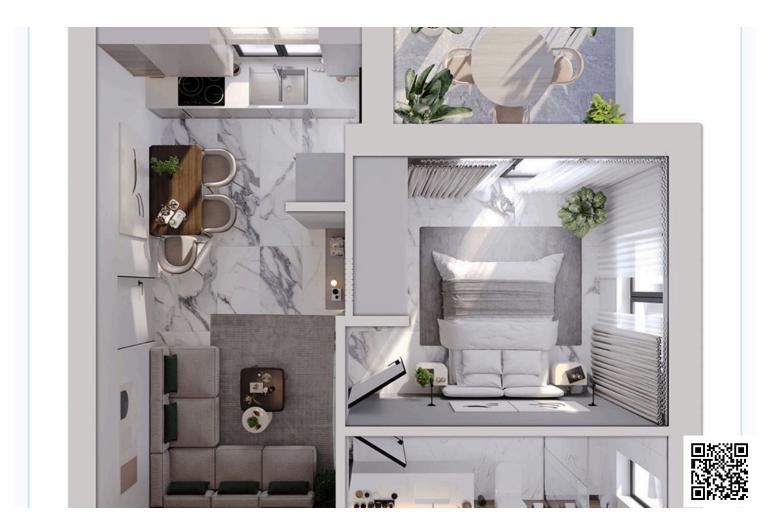

#### **Specifications**

| Bedrooms | Bathrooms | Covere               |          |
|----------|-----------|----------------------|----------|
| Type     | Apartment | Year of construction | 2025     |
| Toilets  | 1         | Structure            | Concrete |

#### Description

Discover urban living at its finest with this stylish 1-bedroom, 1-bathroom apartment in the up-and-coming neighborhood of Trachoni. Currently under construction, this modern property spans 48 m<sup>2</sup> and is located on the first floor of a well-designed four-story building with elevator access for convenience. Date of completion: November 2025\*\*\*