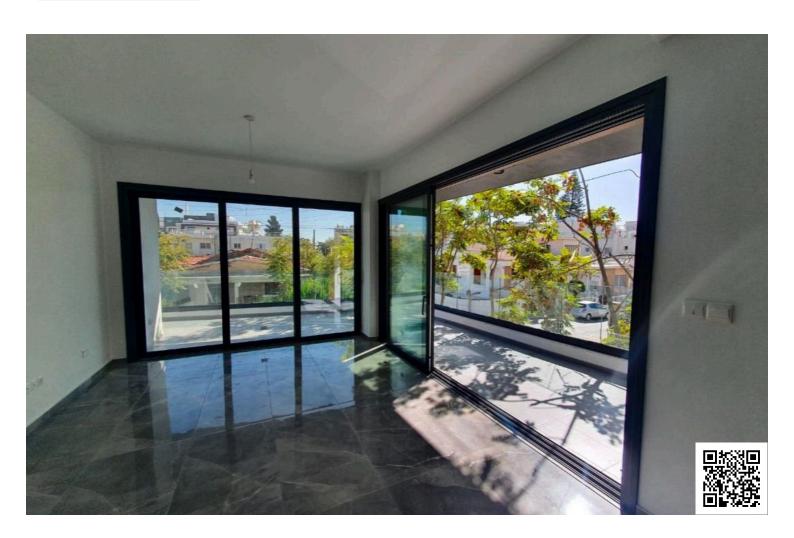

## **Description**

Luxury Apartment with High-End Technical Specifications. Three apartments in total in the residence.

**Bathrooms** 

This exclusive apartment is one of three apartments in the residence with each floor having their own entrance and occupying the entire floor. The apartment is designed with premium materials and state-of-the-art technology, ensuring a modern and comfortable living experience.

#### Luxury Interior Finishes

- Marble Flooring in all common areas.
- Ceramic Marble Flooring in the living room, kitchen, and bathrooms.
- Heavy-Duty Wooden Laminate Floors in bedrooms.
- High-Finish Lacquered Bedroom Wardrobes & Interior Doors.
- Italian Wooden Kitchen with Black Granite Island Bar & Benches.