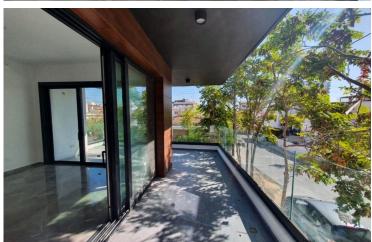

Covered

#### Luxury Interior Finishes

- Marble Flooring in all common areas.
- Ceramic Marble Flooring in the living room, kitchen, and bathrooms.
- Heavy-Duty Wooden Laminate Floors in bedrooms.
- High-Finish Lacquered Bedroom Wardrobes & Interior Doors.
- Italian Wooden Kitchen with Black Granite Island Bar & Benches.