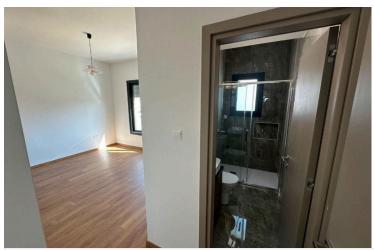

#### Luxury Interior Finishes

- Marble Flooring in all common areas.
- Ceramic Marble Flooring in the living room, kitchen, and bathrooms.
- Heavy-Duty Wooden Laminate Floors in bedrooms.
- High-Finish Lacquered Bedroom Wardrobes & Interior Doors.
- Italian Wooden Kitchen with Black Granite Island Bar & Benches.