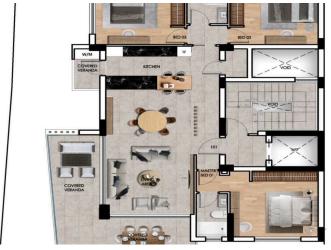

# **Specifications**

**Bedrooms** 

| 3       | <b>ॉ</b> ं 2 | [] 141 m <sup>2</sup> |          |
|---------|--------------|-----------------------|----------|
| Туре    | Apartment    | Year of construction  | 2024     |
| Toilets | 2            | Structure             | Concrete |
| Status  | Completed    |                       |          |

## **Description**

Luxury Apartment with High-End Technical Specifications. Three apartments in total in the residence.

**Bathrooms** 

This exclusive apartment is one of three apartments in the residence with each floor having their own entrance and occupying the entire floor. The apartment is designed with premium materials and state-of-the-art technology, ensuring a modern and comfortable living experience.