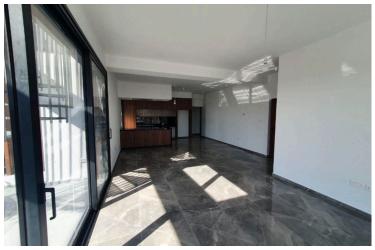

## **Description**

Luxury Apartment with High-End Technical Specifications. Three apartments in total in the residence.

**Bathrooms** 

This exclusive apartment is one of three apartments in the residence with each floor having their own entrance and occupying the entire floor. The apartment is designed with premium materials and state-of-the-art technology, ensuring a modern and comfortable living experience.

#### Luxury Interior Finishes

- Marble Flooring in all common areas.
- Ceramic Marble Flooring in the living room, kitchen, and bathrooms.
- Heavy-Duty Wooden Laminate Floors in bedrooms.
- High-Finish Lacquered Bedroom Wardrobes & Interior Doors.
- Italian Wooden Kitchen with Black Granite Island Bar & Benches.