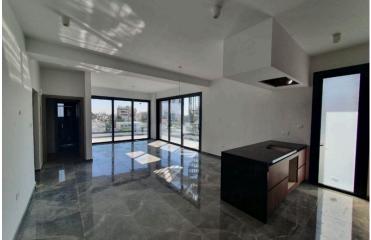

#### Luxury Interior Finishes

- Marble Flooring in all common areas.
- Ceramic Marble Flooring in the living room, kitchen, and bathrooms.
- Heavy-Duty Wooden Laminate Floors in bedrooms.
- High-Finish Lacquered Bedroom Wardrobes & Interior Doors.
- Italian Wooden Kitchen with Black Granite Island Bar & Benches.