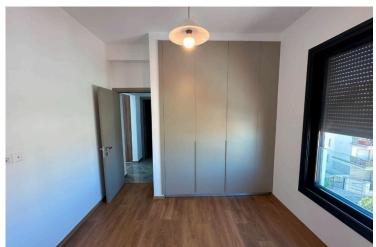

#### Luxury Interior Finishes

- Marble Flooring in all common areas.
- Ceramic Marble Flooring in the living room, kitchen, and bathrooms.
- Heavy-Duty Wooden Laminate Floors in bedrooms.
- High-Finish Lacquered Bedroom Wardrobes & Interior Doors.
- Italian Wooden Kitchen with Black Granite Island Bar & Benches.