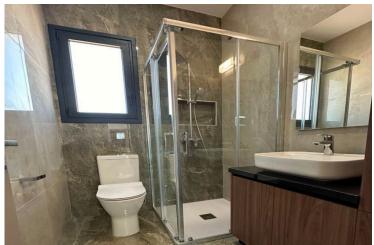

#### Luxury Interior Finishes

- Marble Flooring in all common areas.
- Ceramic Marble Flooring in the living room, kitchen, and bathrooms.
- Heavy-Duty Wooden Laminate Floors in bedrooms.
- High-Finish Lacquered Bedroom Wardrobes & Interior Doors.
- Italian Wooden Kitchen with Black Granite Island Bar & Benches.