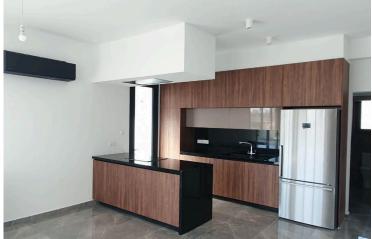

#### Luxury Interior Finishes

- Marble Flooring in all common areas.
- Ceramic Marble Flooring in the living room, kitchen, and bathrooms.
- Heavy-Duty Wooden Laminate Floors in bedrooms.
- High-Finish Lacquered Bedroom Wardrobes & Interior Doors.
- Italian Wooden Kitchen with Black Granite Island Bar & Benches.