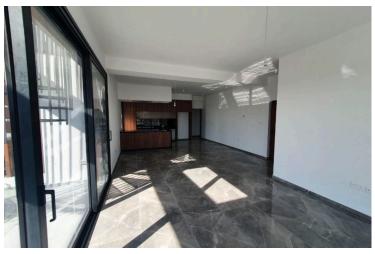

## **Description**

Luxury Apartment with High-End Technical Specifications. Three apartments in total in the residence.

Bathrooms

This exclusive apartment is one of three apartments in the residence located on the top floor with each floor having their own entrance and occupying the entire floor. The apartment is designed with premium materials and state-of-the-art technology, ensuring a modern and comfortable living experience.

#### Luxury Interior Finishes

- Marble Flooring in all common areas.
- Ceramic Marble Flooring in the living room, kitchen, and bathrooms.
- Heavy-Duty Wooden Laminate Floors in bedrooms.
- High-Finish Lacquered Bedroom Wardrobes & Interior Doors.
- Italian Wooden Kitchen with Black Granite Island Bar & Benches.