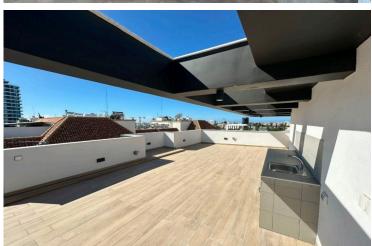

## **Description**

Luxury Apartment with High-End Technical Specifications. Three apartments in total in the residence.

Bathrooms

This exclusive apartment is one of three apartments in the residence located on the top floor with each floor having their own entrance and occupying the entire floor. The apartment is designed with premium materials and state-of-the-art technology, ensuring a modern and comfortable living experience.

#### Luxury Interior Finishes

- Marble Flooring in all common areas.
- Ceramic Marble Flooring in the living room, kitchen, and bathrooms.
- Heavy-Duty Wooden Laminate Floors in bedrooms.
- High-Finish Lacquered Bedroom Wardrobes & Interior Doors.
- Italian Wooden Kitchen with Black Granite Island Bar & Benches.