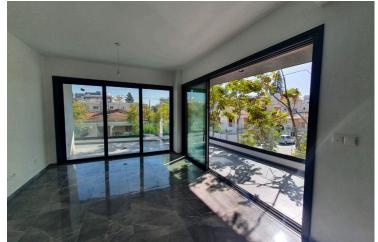

## **Description**

Luxury Apartment with High-End Technical Specifications. Three apartments in total in the residence.

Bathrooms

This exclusive apartment is one of three apartments in the residence located on the top floor with each floor having their own entrance and occupying the entire floor. The apartment is designed with premium materials and state-of-the-art technology, ensuring a modern and comfortable living experience.

#### Luxury Interior Finishes

- Marble Flooring in all common areas.
- Ceramic Marble Flooring in the living room, kitchen, and bathrooms.
- Heavy-Duty Wooden Laminate Floors in bedrooms.
- High-Finish Lacquered Bedroom Wardrobes & Interior Doors.
- Italian Wooden Kitchen with Black Granite Island Bar & Benches.