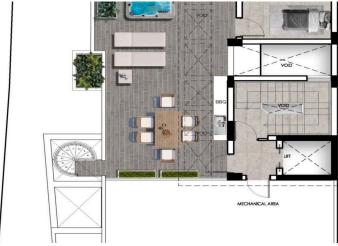

# **Specifications**

**Bedrooms** 

| <b>—</b> 4 | <b>ि</b> 3 | [] 153 m <sup>2</sup> |          |
|------------|------------|-----------------------|----------|
| Туре       | Apartment  | Year of construction  | 2024     |
| Toilets    | 3          | Structure             | Concrete |
| Status     | Completed  |                       |          |

## **Description**

Luxury Apartment with High-End Technical Specifications. Three apartments in total in the residence.

Bathrooms

This exclusive apartment is one of three apartments in the residence located on the top floor with each floor having their own entrance and occupying the entire floor. The apartment is designed with premium materials and state-of-the-art technology, ensuring a modern and comfortable living experience.