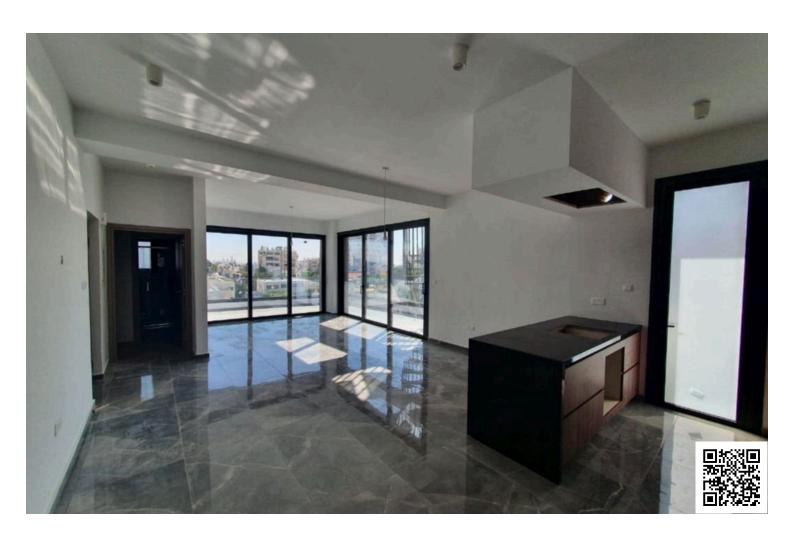

## **Description**

Luxury Apartment with High-End Technical Specifications. Three apartments in total in the residence.

Bathrooms

This exclusive apartment is one of three apartments in the residence located on the top floor with each floor having their own entrance and occupying the entire floor. The apartment is designed with premium materials and state-of-the-art technology, ensuring a modern and comfortable living experience.

#### Luxury Interior Finishes

- Marble Flooring in all common areas.
- Ceramic Marble Flooring in the living room, kitchen, and bathrooms.
- Heavy-Duty Wooden Laminate Floors in bedrooms.
- High-Finish Lacquered Bedroom Wardrobes & Interior Doors.
- Italian Wooden Kitchen with Black Granite Island Bar & Benches.