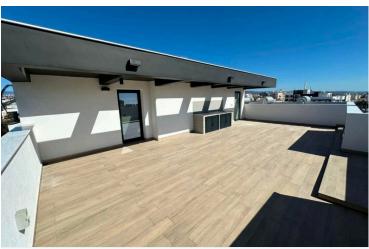

## **Description**

Luxury Apartment with High-End Technical Specifications. Three apartments in total in the residence.

Bathrooms

This exclusive apartment is one of three apartments in the residence located on the top floor with each floor having their own entrance and occupying the entire floor. The apartment is designed with premium materials and state-of-the-art technology, ensuring a modern and comfortable living experience.

#### Luxury Interior Finishes

- Marble Flooring in all common areas.
- Ceramic Marble Flooring in the living room, kitchen, and bathrooms.
- Heavy-Duty Wooden Laminate Floors in bedrooms.
- High-Finish Lacquered Bedroom Wardrobes & Interior Doors.
- Italian Wooden Kitchen with Black Granite Island Bar & Benches.