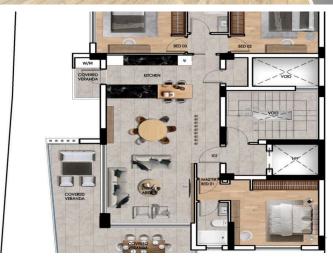

# **Specifications**

**Bedrooms** 

| <b>—</b> 4 | <b>ि</b> 3 | [] 153 m <sup>2</sup> |          |
|------------|------------|-----------------------|----------|
| Туре       | Apartment  | Year of construction  | 2024     |
| Toilets    | 3          | Structure             | Concrete |
| Status     | Completed  |                       |          |

## **Description**

Luxury Apartment with High-End Technical Specifications. Three apartments in total in the residence.

Bathrooms

This exclusive apartment is one of three apartments in the residence located on the top floor with each floor having their own entrance and occupying the entire floor. The apartment is designed with premium materials and state-of-the-art technology, ensuring a modern and comfortable living experience.